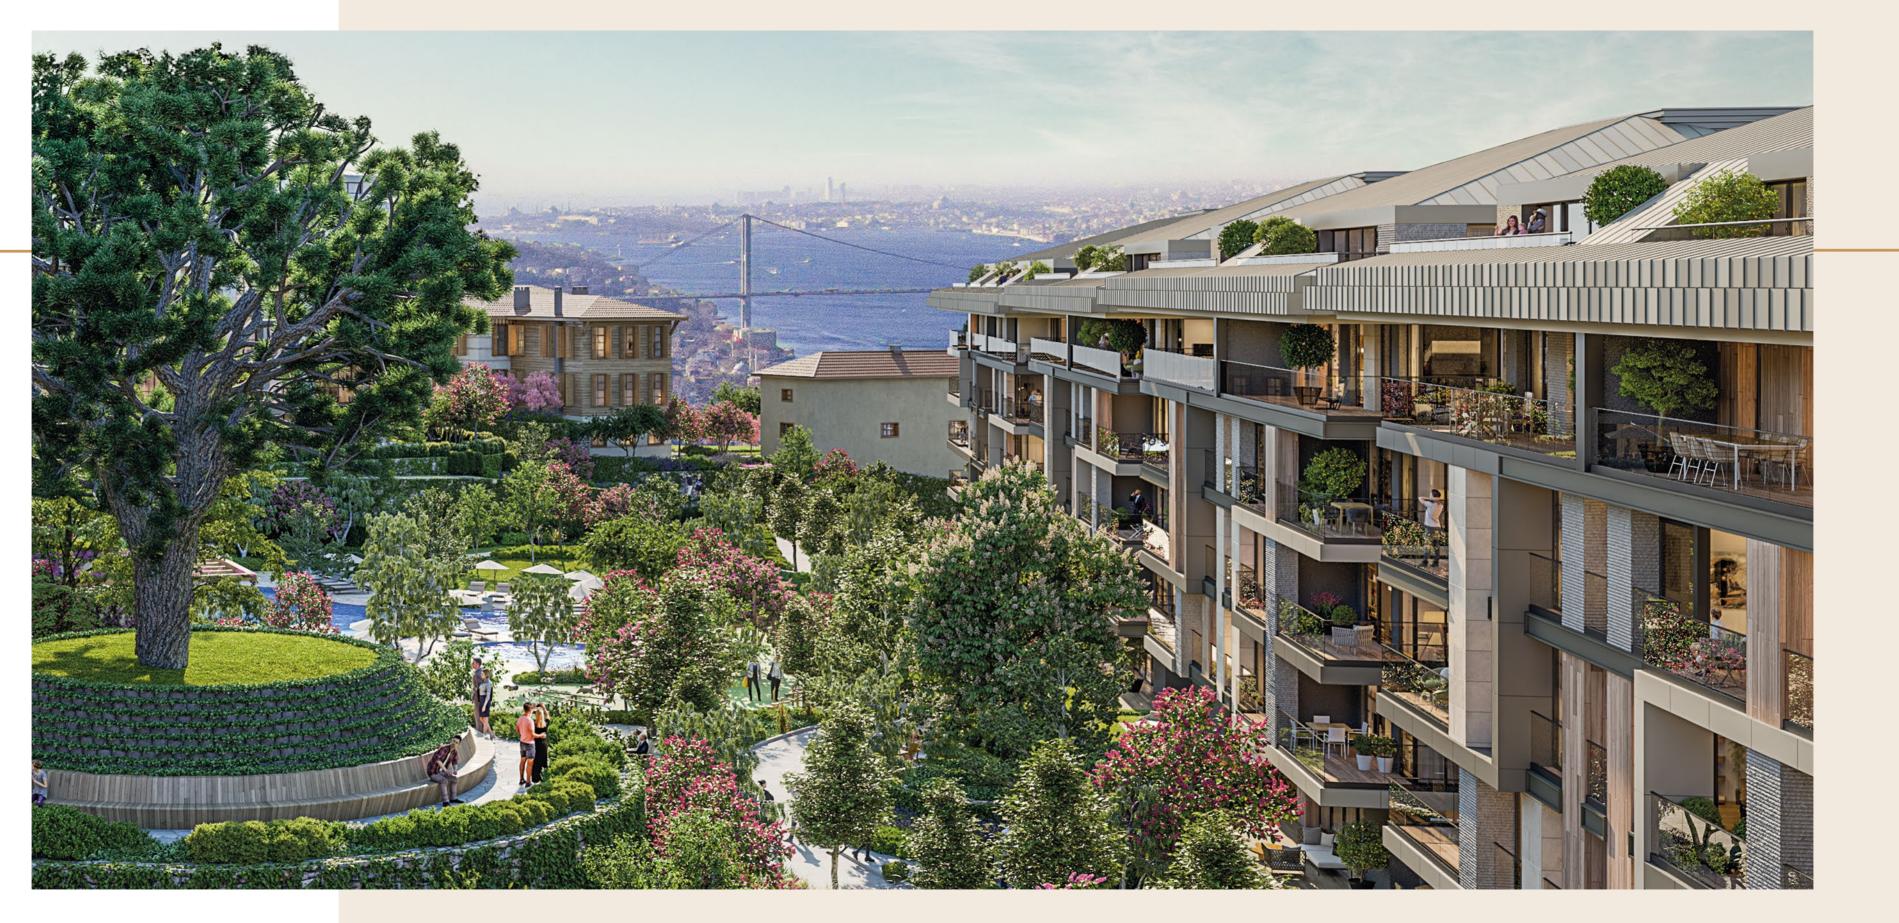

The low-story structures with horizontal architecture features were designed in line with the texture and landscape of Çengelköy. Nidapark Çengelköy is the creation of an approach that respects natural life and historical landmarks, preserves the appearance and contributes to its neighborhood with the privileges it offers.

You will find serenity beneath the centennial trees, regreening with every spring.

Cengelköy is full of life, neighborliness and nature...

Social facilities, which make the pleasurable life of your dreams possible.