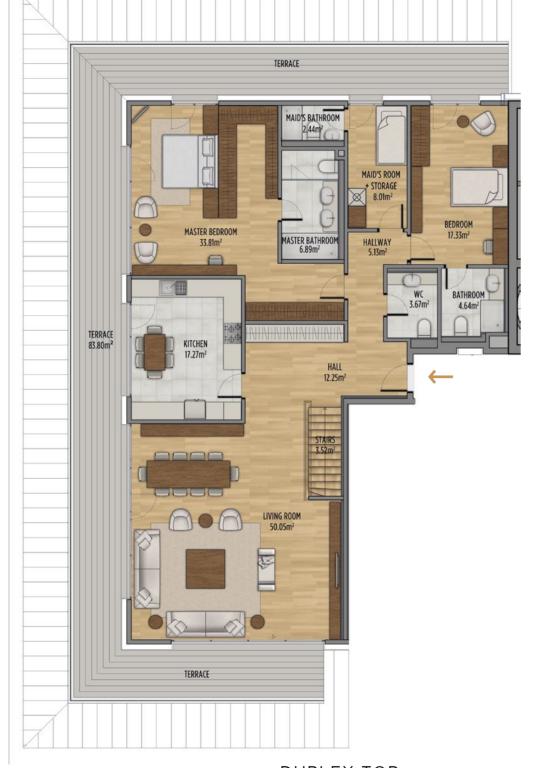

# Apartment Plans -

NET AREA: 98,83 m<sup>2</sup>

NET AREA : **129,66 m**<sup>2</sup>

NET AREA+BALCONY+FR. BALCONY: 142,39 m<sup>2</sup>

SALEABLE GROSS AREA: 278,49 m<sup>2</sup> NET AREA: 148,79 m<sup>2</sup>

DUPLEX GROUND FLOOR PLAN

DUPLEX TOP FLOOR PLAN

DUPLEX TOP DUPLEX GROUND FLOOR PLAN FLOOR PLAN

DUPLEX TOP FLOOR PLAN

#### 5.5 BEDROOM DUPLEX

SALEABLE GROSS AREA: 408.57 m<sup>2</sup>

NET AREA: 227,33 m<sup>2</sup>

NET AREA+BALCONY+FR. BALCONY: 325,11 m<sup>2</sup>

DUPLEX GROUND FLOOR PLAN

ONLY THE CABINETS SHOWN WITH THIS COLOR ARE TO BE DELIVERED.