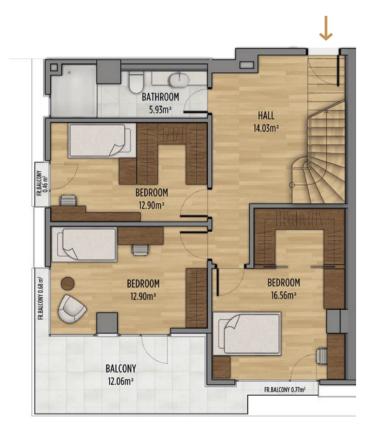

# Apartment Plans -

NET AREA: 98,83 m<sup>2</sup>

NET AREA : **129,66 m**<sup>2</sup>

NET AREA+BALCONY+FR. BALCONY: 142,39 m<sup>2</sup>

SALEABLE GROSS AREA: 278,49 m<sup>2</sup> NET AREA: 148,79 m<sup>2</sup>

DUPLEX GROUND FLOOR PLAN

DUPLEX TOP FLOOR PLAN

DUPLEX TOP DUPLEX GROUND FLOOR PLAN FLOOR PLAN

DUPLEX TOP FLOOR PLAN

#### 5.5 BEDROOM DUPLEX

SALEABLE GROSS AREA: 408.57 m<sup>2</sup>

NET AREA: 227,33 m<sup>2</sup>

NET AREA+BALCONY+FR. BALCONY: 325,11 m<sup>2</sup>

DUPLEX GROUND FLOOR PLAN

ONLY THE CABINETS SHOWN WITH THIS COLOR ARE TO BE DELIVERED.