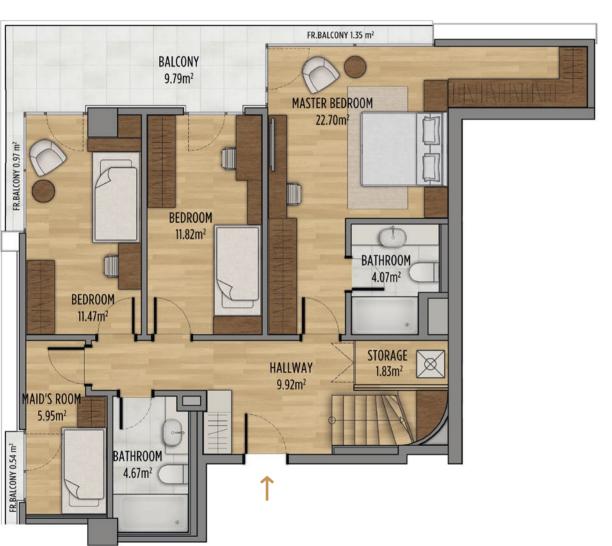

#### 5.5 BEDROOM DUPLEX

SALEABLE GROSS AREA: 408.57 m<sup>2</sup>

NET AREA: 227,33 m<sup>2</sup>

NET AREA+BALCONY+FR. BALCONY: 325,11 m<sup>2</sup>

DUPLEX GROUND FLOOR PLAN

ONLY THE CABINETS SHOWN WITH THIS COLOR ARE TO BE DELIVERED.

DUPLEX TOP FLOOR PLAN

TO EXPERIENCE EACH AND EVERY DAY WITH A PLEASANT MEMORY.

WE ARE EXPECTING YOU AT **NIDAPARK ÇENGELKÖY** 

TAHINCIOĞLU REAL ESTATE is a Tahincioğlu Holding group company, operating in the real estate development and investment areas. Tahincioğlu Real Estate, one of Turkey's leading trademarks in the real estate industry, undertakes premium retail, office, residence and shopping mall projects as well as the construction and development of luxury hotels with an experience of over 65 years. In addition to these projects, the company also actively manages its extensive portfolio comprised of revenue-generating covers over 4 million square meters to date. As of 2020, Tahincioğlu has established two new companies, namely Tahincioğlu Management and Services Inc. and Nidapark Real its ongoing activities. Tahincioğlu's construction company Nida Construction is the general contractor for all Tahincioğlu projects. Among the projects that have become synonymous with the company are Palladium Tower, Palladium Ataşehir Shopping Mall and Residence, Palladium Antakya Shopping Mall, Nidakule Kozyatağı, Nidakule Göztepe and Swissôtel Grand Efes and Convention Center. Sentido Perissia Hotel and Perissia Hotel Cappadocia are also among the hotel projects developed, constructed and later handed over by Tahincioğlu. The office projects Nidakule Kozyatağı, Nidakule Ataşehir West, Nidakule Ataşehir Sout, Nidakule Ataşehir North, Nidakule Göztepe and Nidakule Levent have been completed, while residential projects Nidapark Küçükyalı, Nidapark istinge and Nidapark Ayyıldız are still under construction. Having completed and delivered Nidapark Beşiktaş in June 2015, Nidakule Seyrantepe in June 2017, Nidapark Başakşehir in October 2017, Nidapark Kayaşehir in August 2019 and the Nidapark Küçükyalı Kınalı Phase, found within the Nidapark Küçükyalı project, in August 2020, Tahincioğlu has put the Nidapark Çengelköy project up for sale at the end of Q1 of 2021. While maintaining our activities in the real estate sector, we will continue to offer distinctive products and services in the new year as well.