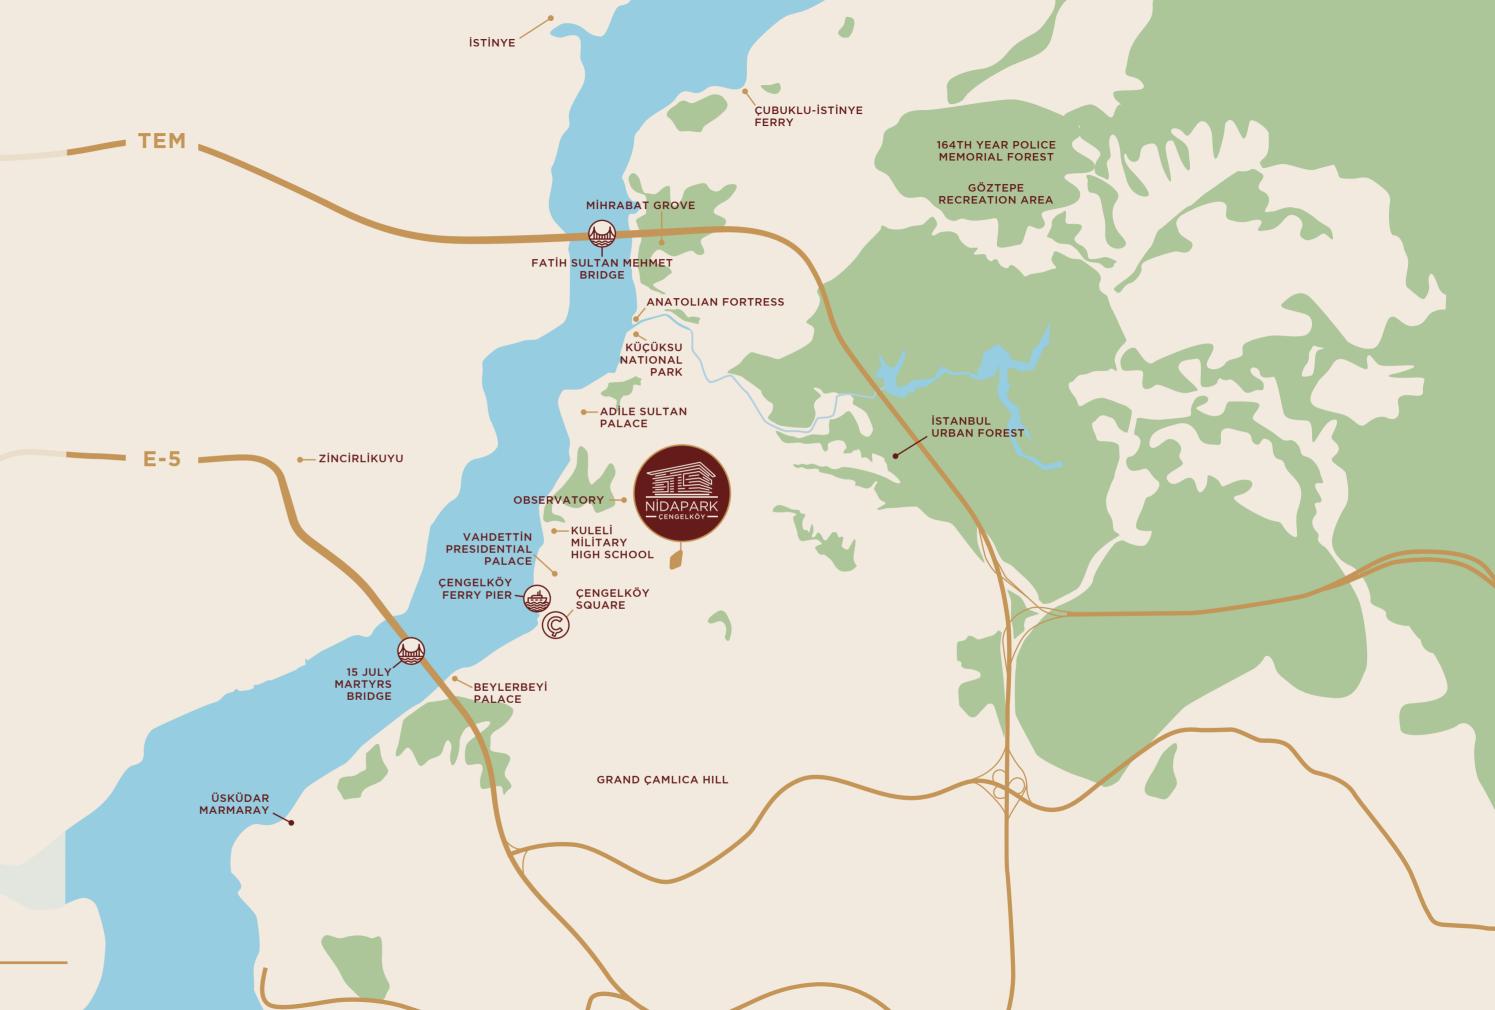

Living in the heart of history and the epicenter of life, in the most exclusive neighborhood of Istanbul.

Experience the privilege of being located at the center of Çengelköy, overlooking the Bosphorus and right in the middle of the two bridges, offering convenient commuting options everywhere. Arriving at your doorstep within minutes after crossing the bridge or taking a nostalgic ferry trip across the Bosphorus from the Çengelköy Pier are, both, part of day-to-daily life for the residents of Nidapark Çengelköy.

#### Location and Transportation

Premium quality apartments, meeting all your needs.

The Nidapark Çengelköy project was designed to offer its residents a spacious life, along with comfort and luxury.

The carefully devised architectural details, in each of the 207 apartments across the project consisting of 12 blocks, offer convenient amenities.