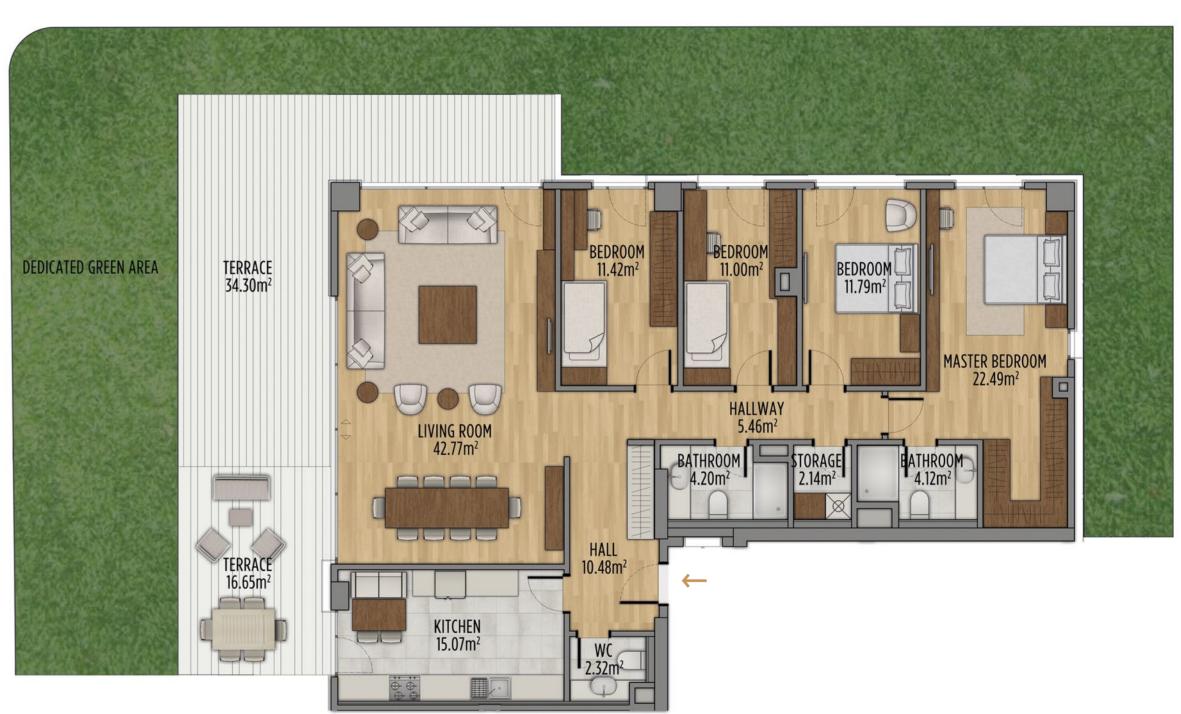

# Apartment Plans -

NET AREA: 98,83 m<sup>2</sup>

NET AREA : **129,66 m**<sup>2</sup>

NET AREA+BALCONY+FR. BALCONY: 142,39 m<sup>2</sup>

SALEABLE GROSS AREA: 278,49 m<sup>2</sup> NET AREA: 148,79 m<sup>2</sup>