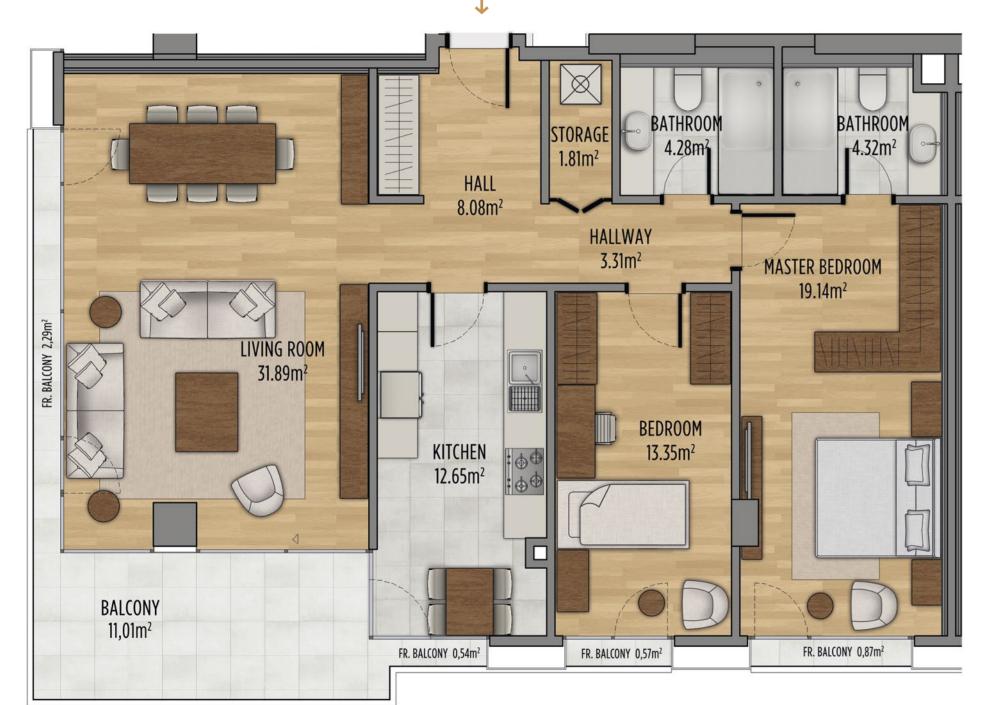

# Apartment Plans -

NET AREA: 98,83 m<sup>2</sup>

NET AREA : **129,66 m**<sup>2</sup>

NET AREA+BALCONY+FR. BALCONY: 142,39 m<sup>2</sup>

SALEABLE GROSS AREA: 278,49 m<sup>2</sup> NET AREA: 148,79 m<sup>2</sup>