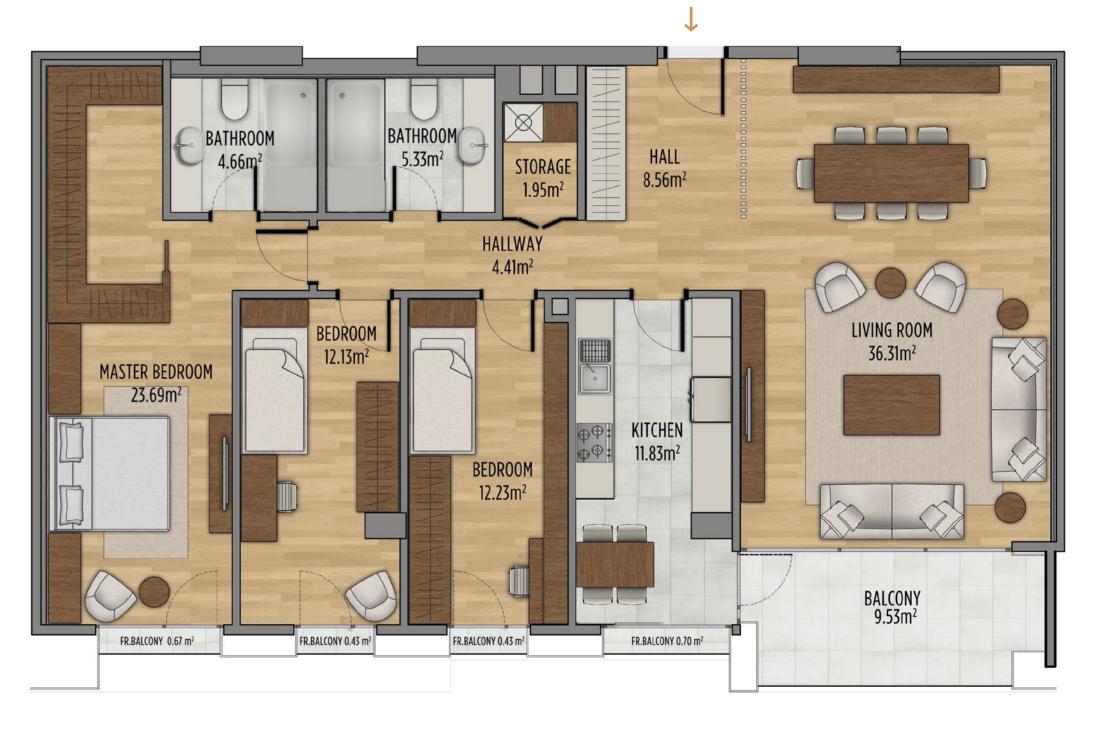

# Apartment Plans -

NET AREA: 98,83 m<sup>2</sup>

NET AREA : **129,66 m**<sup>2</sup>

NET AREA+BALCONY+FR. BALCONY: 142,39 m<sup>2</sup>

SALEABLE GROSS AREA: 278,49 m<sup>2</sup> NET AREA: 148,79 m<sup>2</sup>