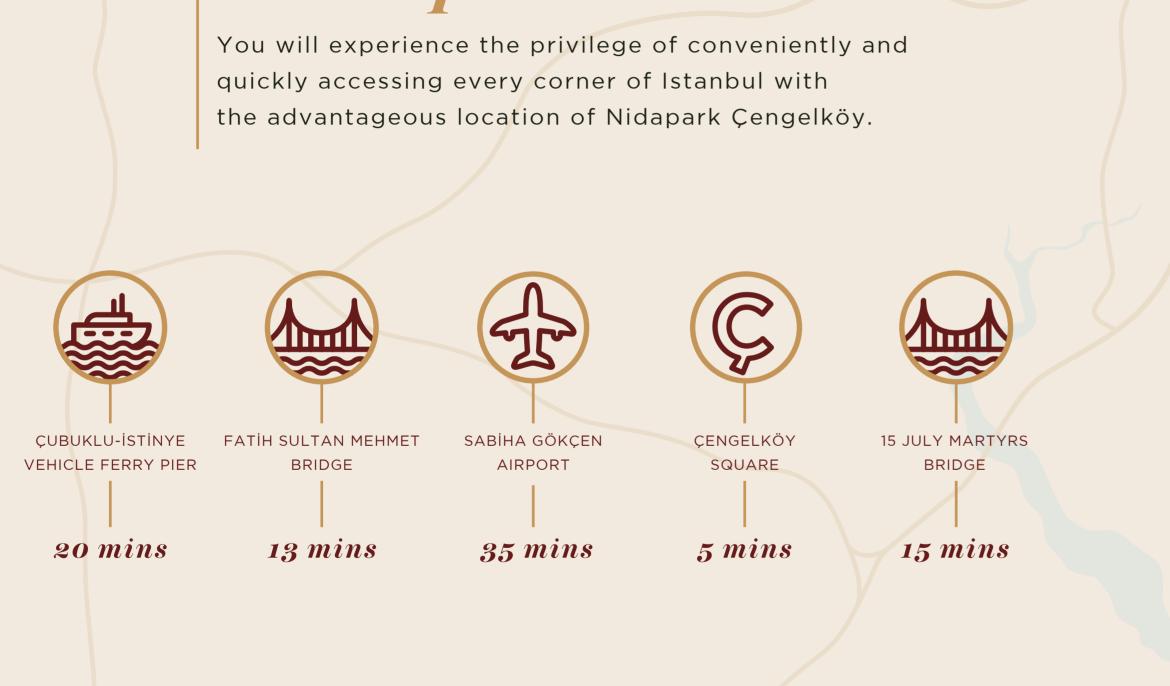

Living in the heart of history and the epicenter of life, in the most exclusive neighborhood of Istanbul.

Experience the privilege of being located at the center of Çengelköy, overlooking the Bosphorus and right in the middle of the two bridges, offering convenient commuting options everywhere. Arriving at your doorstep within minutes after crossing the bridge or taking a nostalgic ferry trip across the Bosphorus from the Çengelköy Pier are, both, part of day-to-daily life for the residents of Nidapark Çengelköy.