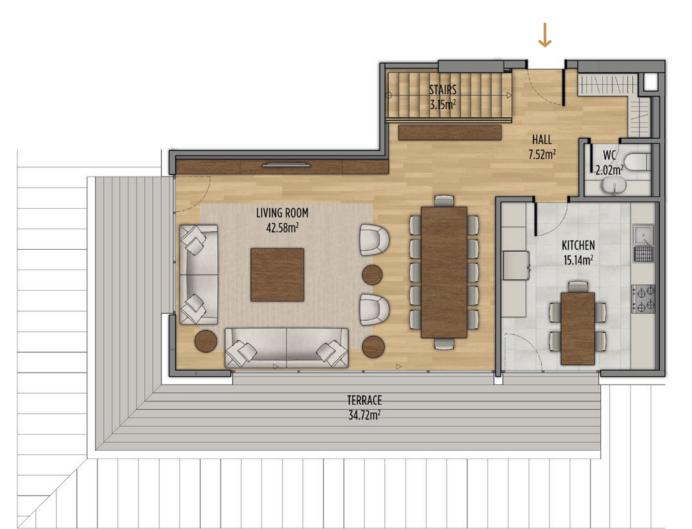

# Apartment Plans -

NET AREA: 98,83 m<sup>2</sup>

NET AREA : **129,66 m**<sup>2</sup>

NET AREA+BALCONY+FR. BALCONY: 142,39 m<sup>2</sup>

SALEABLE GROSS AREA: 278,49 m<sup>2</sup> NET AREA: 148,79 m<sup>2</sup>