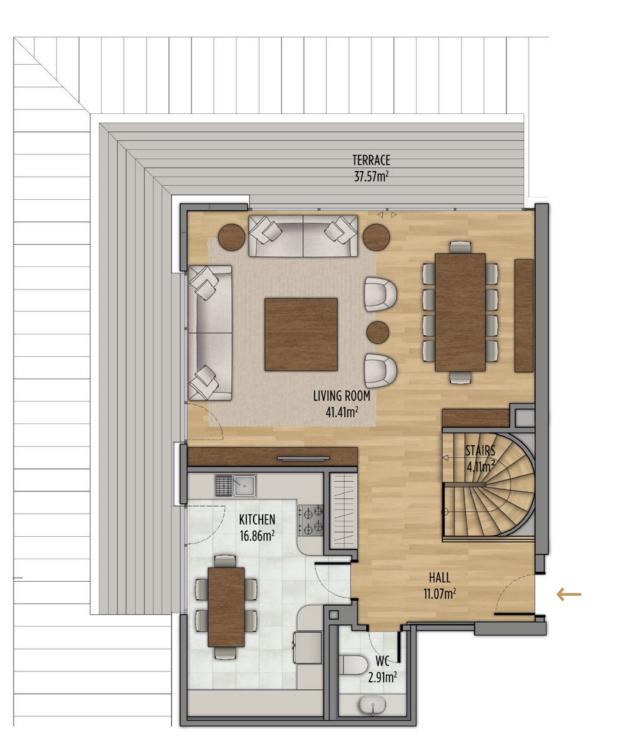

# Apartment Plans -

NET AREA: 98,83 m<sup>2</sup>

NET AREA : **129,66 m**<sup>2</sup>

NET AREA+BALCONY+FR. BALCONY: 142,39 m<sup>2</sup>

SALEABLE GROSS AREA: 278,49 m<sup>2</sup> NET AREA: 148,79 m<sup>2</sup>