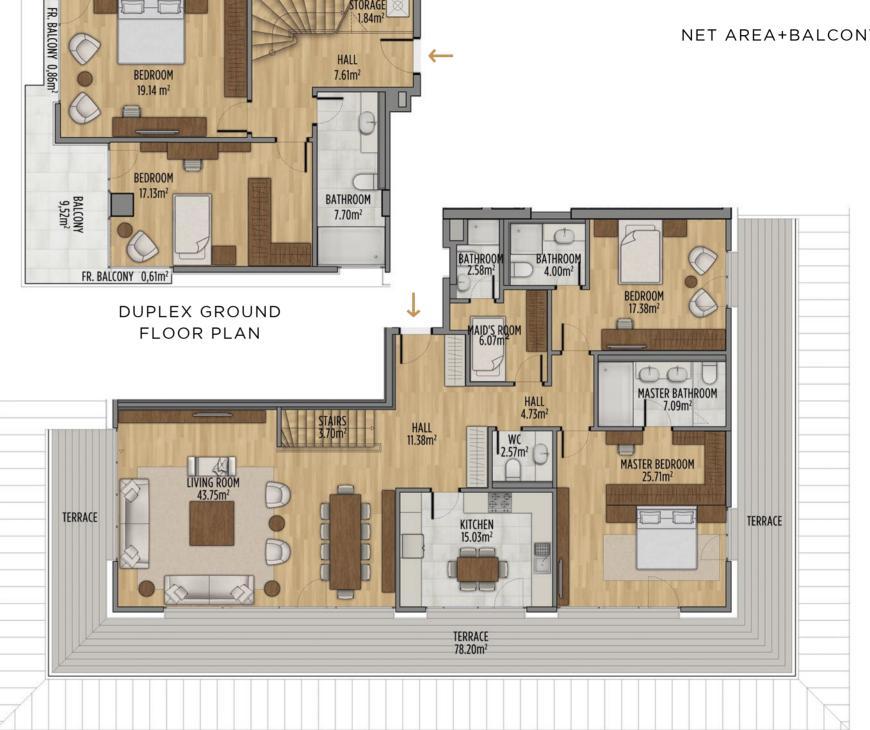

DUPLEX GROUND FLOOR PLAN

DUPLEX TOP FLOOR PLAN

DUPLEX TOP DUPLEX GROUND FLOOR PLAN FLOOR PLAN

DUPLEX TOP FLOOR PLAN

#### 5.5 BEDROOM DUPLEX

SALEABLE GROSS AREA: 408.57 m<sup>2</sup>

NET AREA: 227,33 m<sup>2</sup>

NET AREA+BALCONY+FR. BALCONY: 325,11 m<sup>2</sup>

DUPLEX GROUND FLOOR PLAN

ONLY THE CABINETS SHOWN WITH THIS COLOR ARE TO BE DELIVERED.