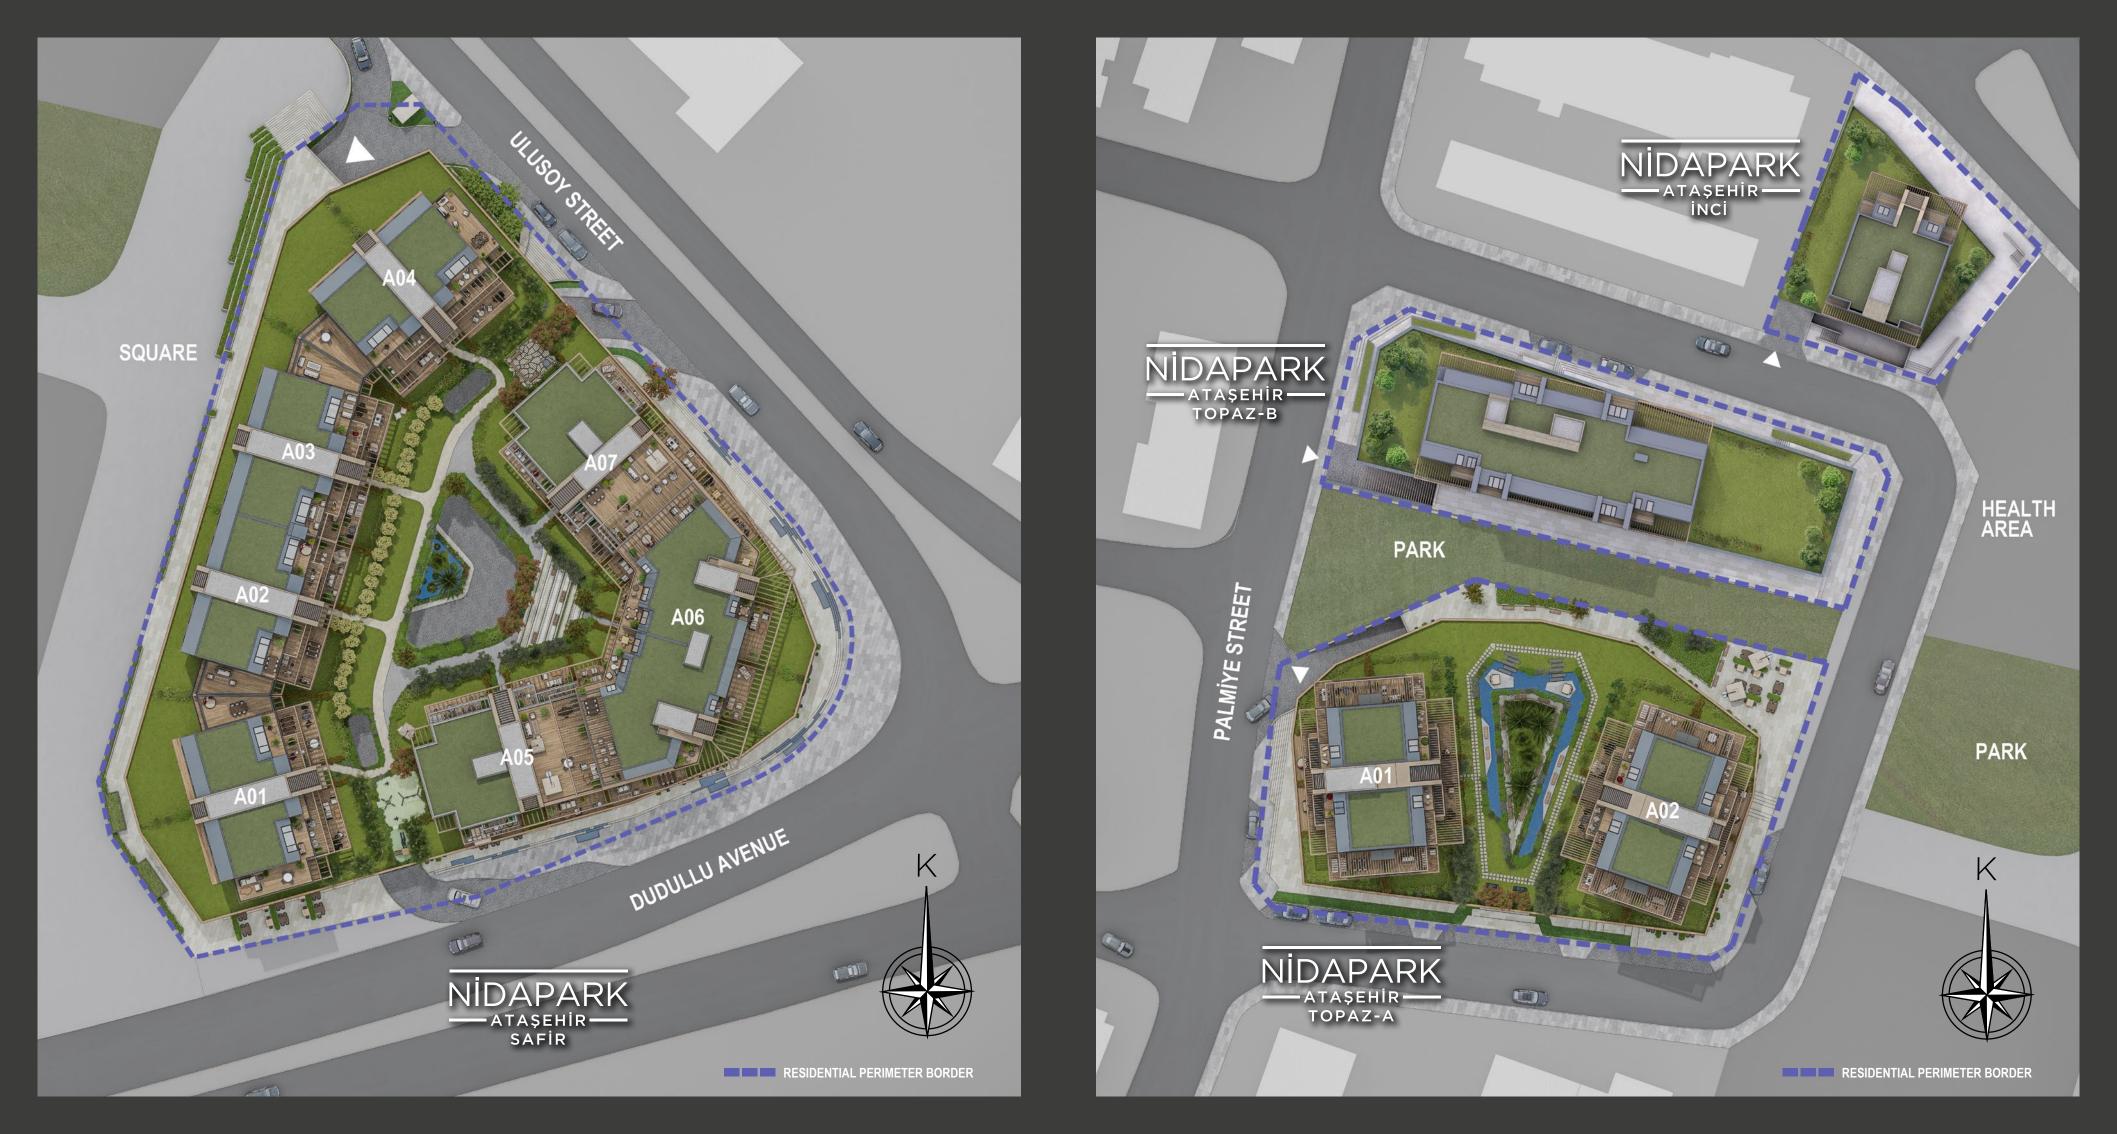

### LOCATION

You are in Ataşehir, the heart of modern city life.

On Dudullu Avenue, right next to the Brandium Shopping Center.

> 5 minutes away from the Istanbul Financial Center.

Right next to the İçerenköy metro stop, which is connecting you to Marmaray and three other metro lines.

Proximity to the D-100 (E5) and E-80 motorways gives you easy access to every point of the city.

You are only 25 minutes away from Sabiha Gokcen Airport and less than an hour away from the Istanbul Airport by metro.

You are 10 minutes away from Marmara University and 5 minutes away from Yeditepe University.

A visit to the Nezahat Gokyiğit Botanical Garden is only five minutes away.