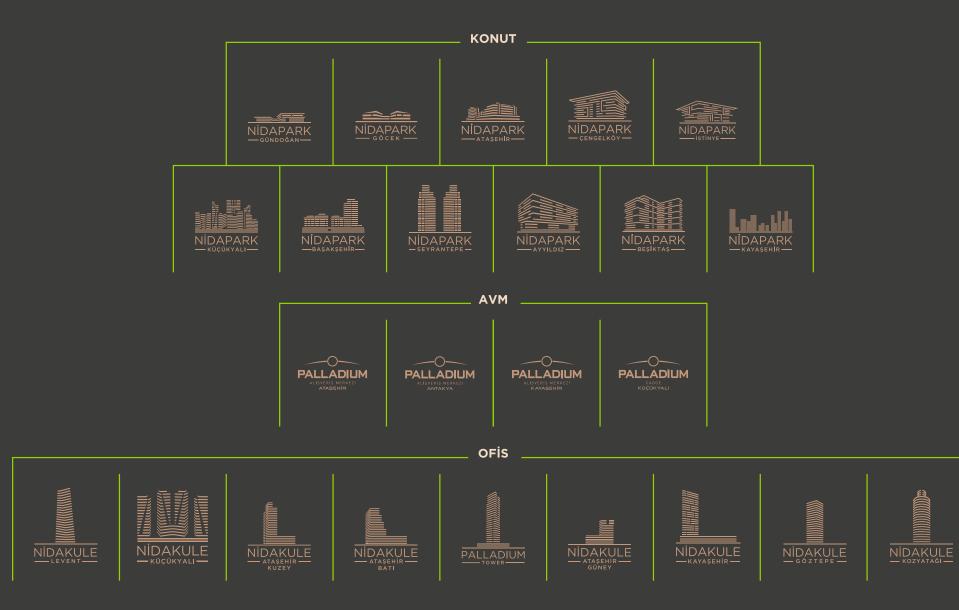

### **TAHİNCİOĞLU**

**TAHINCIOGLU REAL ESTATE** is one of the group companies of Tahincioğlu Holding operating in the field of real estate development and investment. It is one of the leading names in the real estate sector in Turkey, with more than 65 years of experience in building and developing high quality retail, office, residential and shopping center projects as well as first class hotels. In addition to the development projects, the Company also has a portfolio of income generating real estate assets that it actively manages. Tahincioğlu's projects (completed and ongoing) have a construction area of over 4 million square meters.

Sentido Perissia Hotel and Perissia Hotel Cappadocia are among the hotel projects that were sold after they were developed. Office projects that were recently completed include Nidakule Ataşehir West, Nidakule Ataşehir South, Nidakule Ataşehir North, Nidakule Göztepe and Nidakule Levent. Residential projects completed from 2015 to date include Nidapark Beşiktaş (2015), Nidapark Seyrantepe (2017), Nidapark Başakşehir (2017), Nidapark Kayaşehir (2019), Nidapark Küçükyalı Kınalı Phase (2020), Nidapark Küçükyalı Sedef Phase (2021), Nidapark Küçükyalı Burgaz Phase (2021), Nidapark Ayyıldız (2022) and Nidapark Istinye Panorama Phase (2022). The remaining phases of Nidapark Küçükyalı mixed use and Nidapark İstinye residential projects are under construction. Tahincioğlu Real Estate started the sales of Nidapark Çengelköy in 2021, and Nidapark Göcek, Nidapark Gündoğan and Nidapark Ataşehir projects in 2022 all of which are currently under construction. The company has also recently taken the first steps to develop a new project in Ankara.