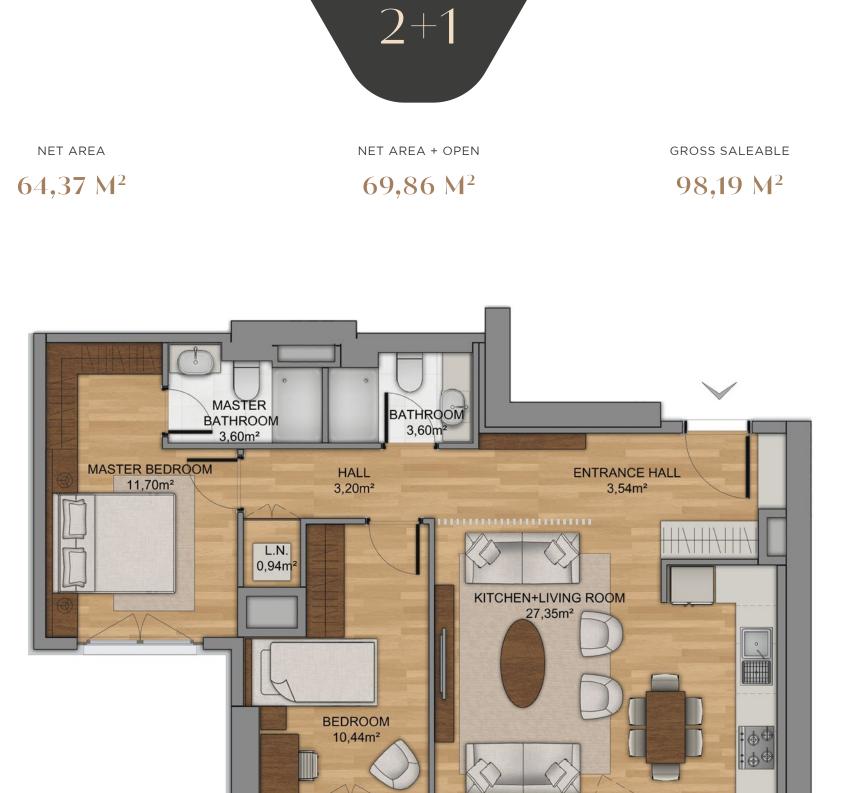

### The Nidapark Ataşehir project, with its 233 residential units and 28 shops,

offers you an exclusive lifestyle full of comfort and energy.

A wide range of apartment types from 1-bedroom to 4-bedroom units are offered on the third to seventh floors are offered.