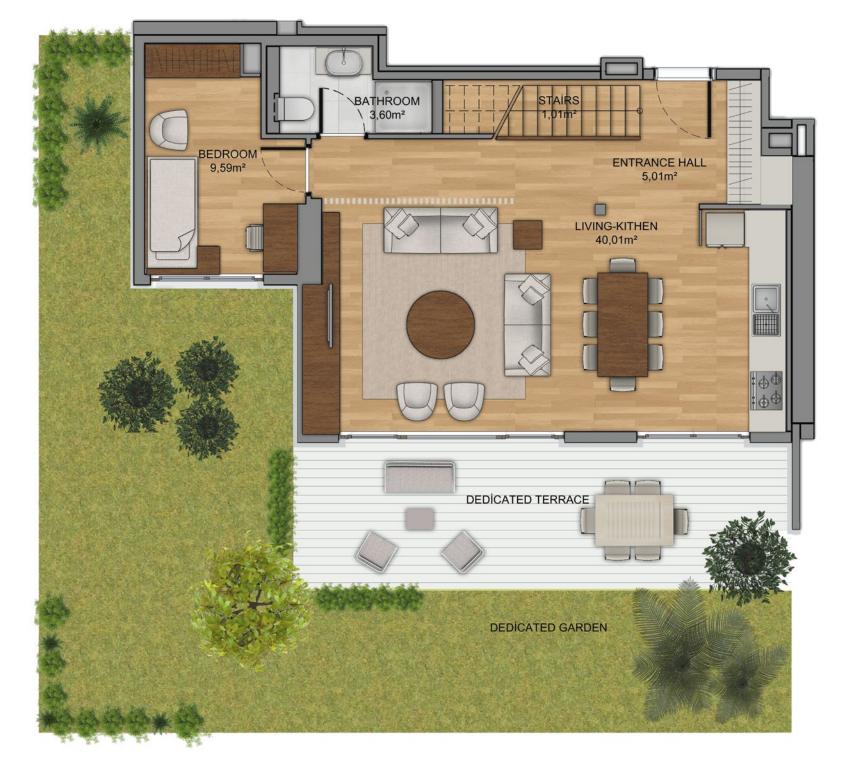

#### **GROUND FLOOR**

**79,93** M<sup>2</sup>

NET AREA

**79,93** M<sup>2</sup>

NET AREA + OPEN

GROSS SALEABLE

 $108,01 \text{ M}^2$ 

### **79,93** M<sup>2</sup>

NET AREA

**79,93** M<sup>2</sup>

GROSS SALEABLE

 $108,01 \text{ M}^2$ 

NET AREA + OPEN

NET AREA

108,73 M<sup>2</sup>