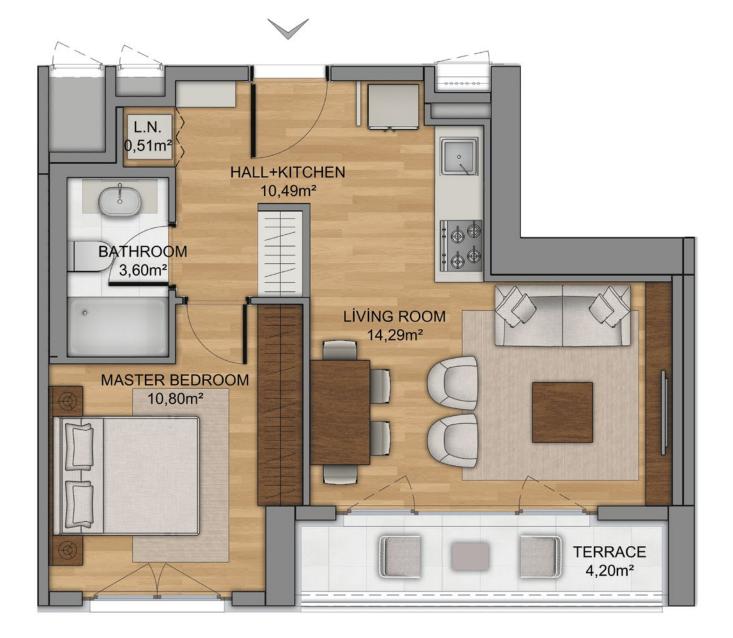

# APARTMENT PLANS

NET AREA

43,89 M<sup>2</sup>

NET AREA + OPEN

GROSS SALEABLE 62,30 M<sup>2</sup>

TERRACE 5,49m<sup>2</sup>