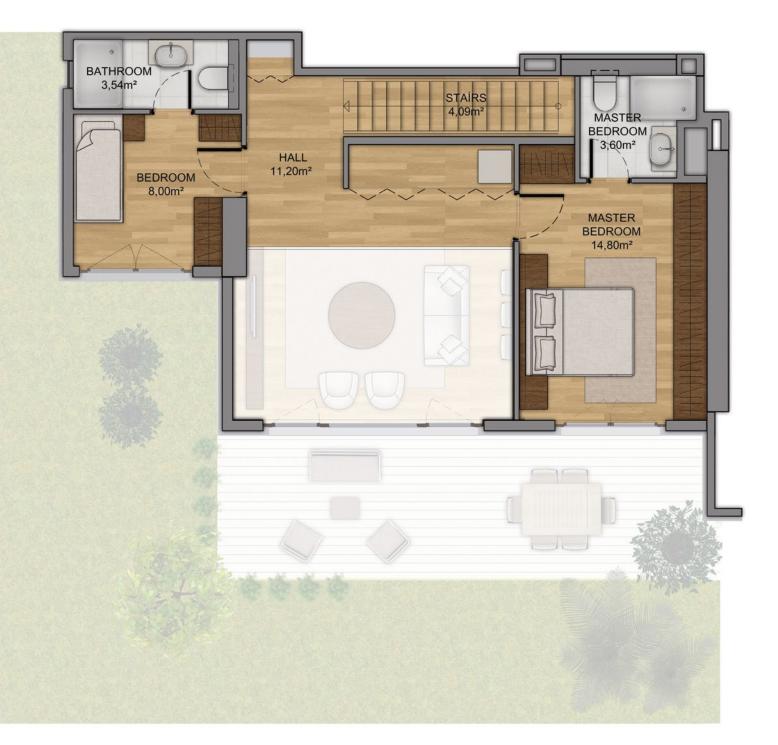

# APARTMENT PLANS

NET AREA

43,89 M<sup>2</sup>

NET AREA + OPEN

GROSS SALEABLE 62,30 M<sup>2</sup>

TERRACE 5,49m<sup>2</sup>

#### **GROUND FLOOR**

**79,93** M<sup>2</sup>

NET AREA

**79,93** M<sup>2</sup>

NET AREA + OPEN

GROSS SALEABLE

 $108,01 \text{ M}^2$ 

#### **TOP FLOOR**

### **79,93** M<sup>2</sup>

NET AREA

**79,93** M<sup>2</sup>

GROSS SALEABLE

 $108,01 \text{ M}^2$ 

NET AREA + OPEN

NET AREA

108,73 M<sup>2</sup>

NET AREA + OPEN

3+1

152,59 M<sup>2</sup>

GROSS SALEABLE

 NET AREA
 NET AREA + OPEN
 GROSS SALEABLE

 128,11 M<sup>2</sup>
 156,82 M<sup>2</sup>
 210,09 M<sup>2</sup>

4+1

### **GROUND FLOOR**

103,86 M<sup>2</sup>

NET AREA

NET AREA + OPEN  $103,86 \text{ M}^2$  GROSS SALEABLE

138,33 M<sup>2</sup>

### 103,86 M<sup>2</sup>

NET AREA

103,86 M<sup>2</sup>

NET AREA + OPEN

GROSS SALEABLE 138,33 M<sup>2</sup>