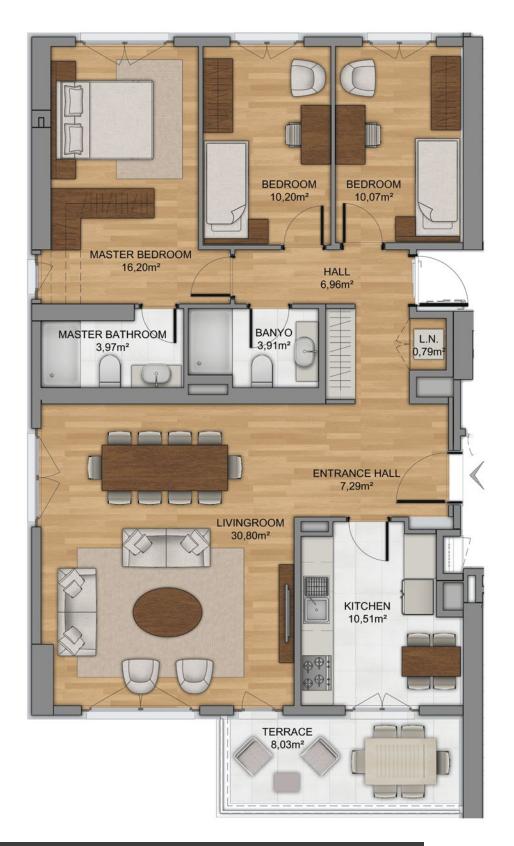

NET AREA + OPEN

3+1

152,59 M<sup>2</sup>

GROSS SALEABLE

 NET AREA
 NET AREA + OPEN
 GROSS SALEABLE

 128,11 M<sup>2</sup>
 156,82 M<sup>2</sup>
 210,09 M<sup>2</sup>

4+1