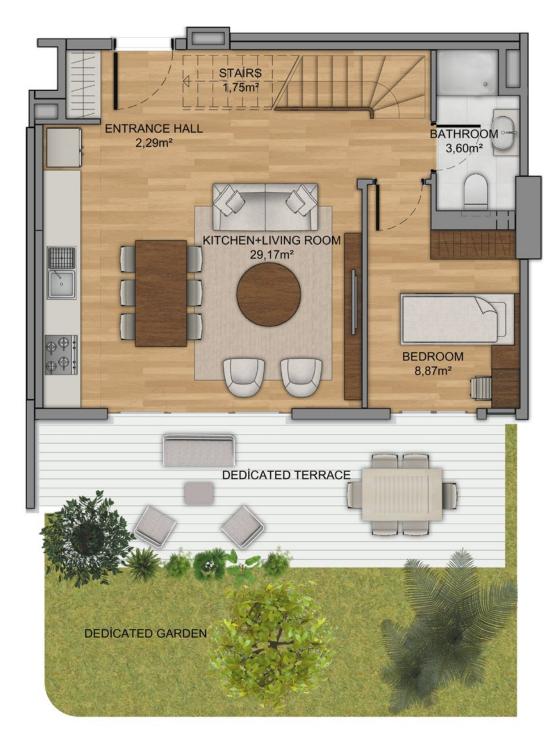

#### **GROUND FLOOR**

**79,93** M<sup>2</sup>

NET AREA

**79,93** M<sup>2</sup>

NET AREA + OPEN

GROSS SALEABLE

 $108,01 \text{ M}^2$ 

#### **TOP FLOOR**

### **79,93** M<sup>2</sup>

NET AREA

**79,93** M<sup>2</sup>

GROSS SALEABLE

 $108,01 \text{ M}^2$ 

NET AREA + OPEN

NET AREA

108,73 M<sup>2</sup>