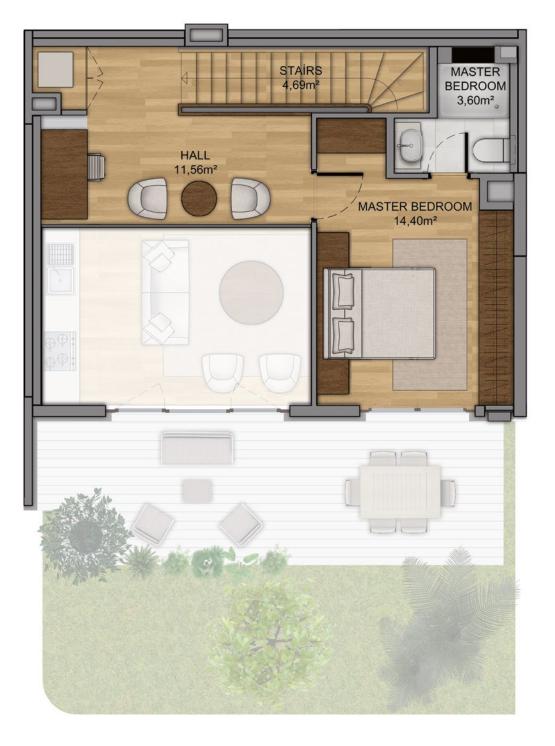

NET AREA + OPEN

3+1

152,59 M<sup>2</sup>

GROSS SALEABLE

 NET AREA
 NET AREA + OPEN
 GROSS SALEABLE

 128,11 M<sup>2</sup>
 156,82 M<sup>2</sup>
 210,09 M<sup>2</sup>

4+1