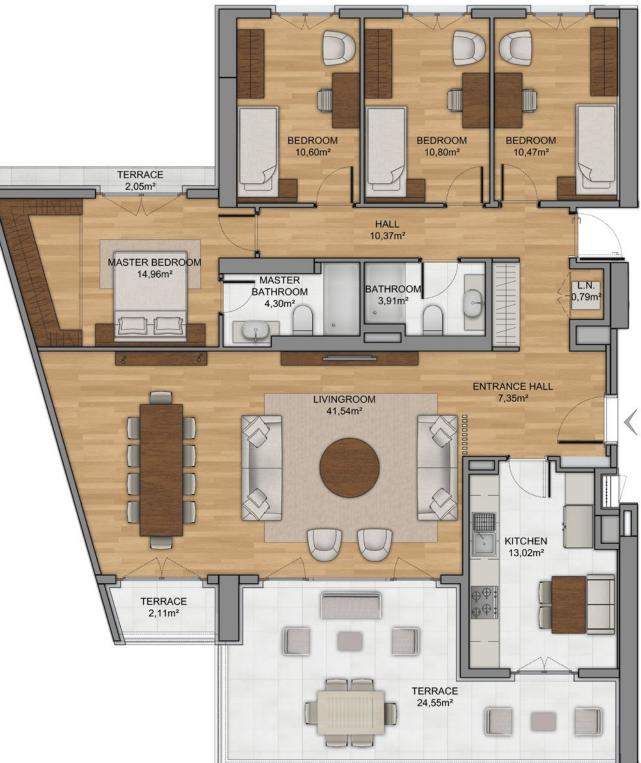

NET AREA + OPEN

3+1

152,59 M<sup>2</sup>

GROSS SALEABLE

 NET AREA
 NET AREA + OPEN
 GROSS SALEABLE

 128,11 M<sup>2</sup>
 156,82 M<sup>2</sup>
 210,09 M<sup>2</sup>

4+1