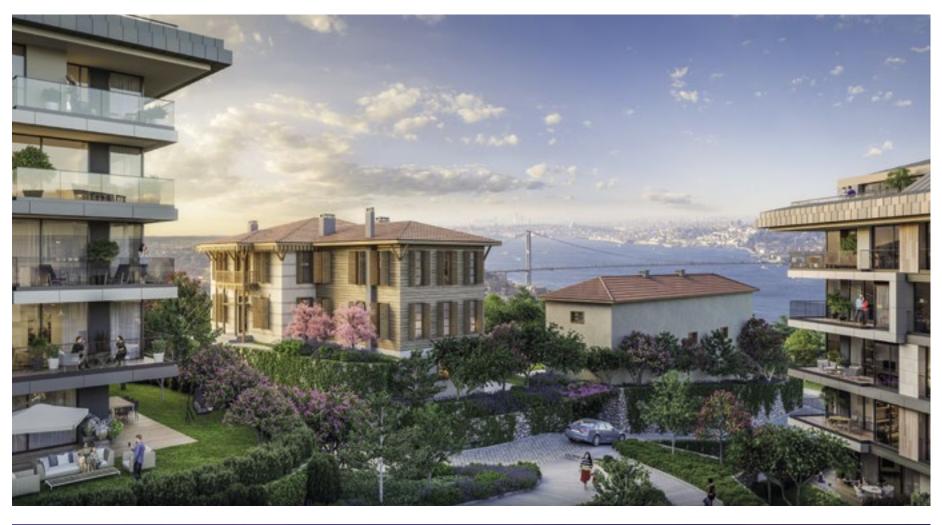

PALLADIUM KAYAŞEHİR SHOPPING MALL

NİDAPARK ÇENGELKÖY

**İSTANBUL** 

With high quality apartments that meet all your needs

Nidapark Çengelköy project, besides a spacious life, offers comfort and luxury to
its residents. In the project consisting of 12 blocks, carefully created
architectural details in each of the 207 apartments will easen up your life.

The blocks are designed as garden floor + 4 floors with horizontal architecture,
from 2 bedroom to 5.5 + 1 duplex alternatives.

That can easily meet every need.

Location Çengelköy, İstanbul
Project architect Norm Art Architects
Usage Residence
Construction area 71,355 m²
Saleable area 1,129 m²