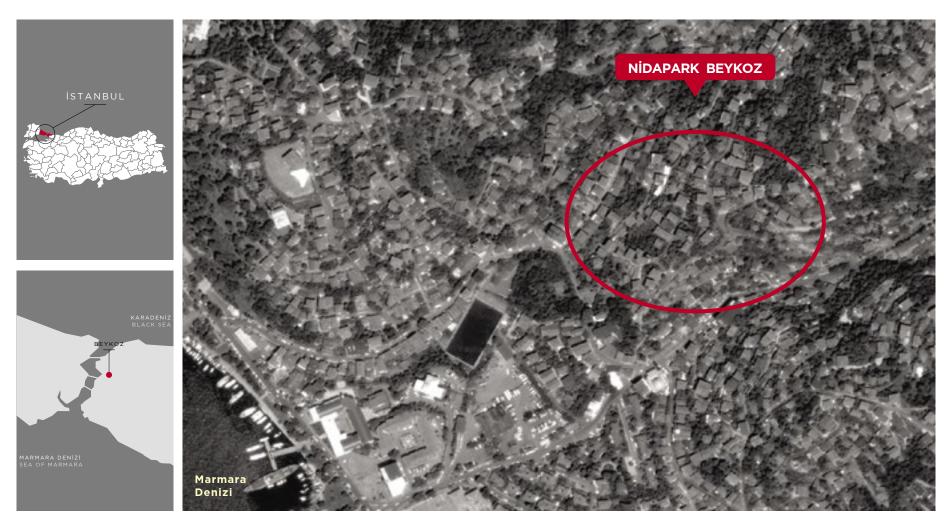

## NIDAPARK BEYKOZ

NIDAPARK BEYKOZ

Planned for construction within the scope of urban transformation, Nidapark Beykoz is a project consisting of residences.

Location Beykoz, İstanbul Usage Residential