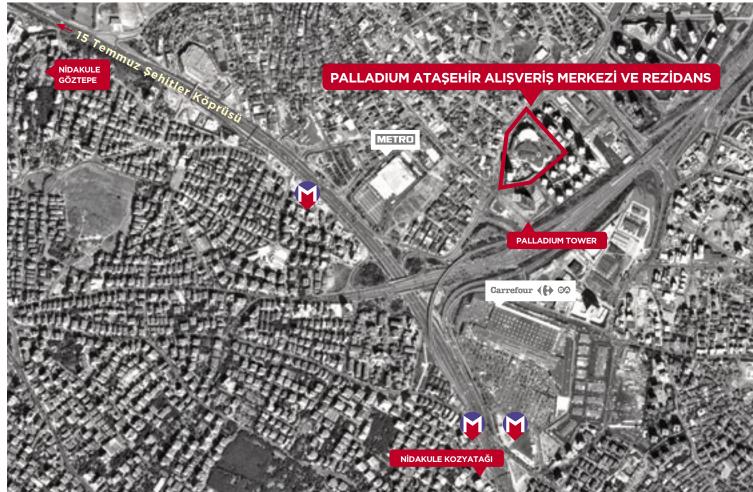

## NİDAPARK BEŞİKTAŞ

PALLADIUM TOWER

Palladium Tower, a Class A office project with 42 floors of office space and smart building features, contains lounge areas, a fitness center, a hair salon, meeting rooms and several parking facilities. One of the leading preferred domiciles of local and international brands, the project hosts brands such as Mudo and Polonez at its entryway and the Palladium Shopping Mall lies right across the tower. Having received an award in the best marketing campaign category of the Sign of the City Awards 2015, Palladium Tower was also granted the LEED Gold Certificate with its properties in which eco-friendly meets user-friendly.

Location Ataşehir, İstanbul
Project architect Aukett Swanke Group
Usage Office
Construction area 100,000 m2
Leasable area 55,000 m2

PALLADIUM ANTAKYA SHOPPING MALL

ANTAKYA

The Palladium Antakya Shopping Mall, besides holding the LEED Gold Certificate, is a project designed to blend in with the local architecture while featuring eco-friendly and user-friendly properties. The Palladium Antakya Shopping Mall, neighbouring the Asi (Orontes) River, is the second Palladium Shopping Mall project subsequent to Palladium Ataşehir and contains 150 stores.

Leasable area

42,000 m2

NIDAKULE GÖZTEPE

Nidakule Göztepe, consisting of 31 office floors, was completed in May 2013. The smart building project, with eco-friendly and user-friendly features, was granted a LEED Gold Certificate due to these qualities. Its fitness center, meeting rooms, a supermarket, indoor and outdoor parking facilities and convenient location-providing easy subway access with proximity to the D-100 highway, have received appreciation from both the local and international business world.

Leasable area

29,000 m<sup>2</sup>

PALLADIUM ATAŞEHİR SHOPPING MALL & RESIDENCE

**ISTANBUL** 

The Palladium Ataşehir Shopping Mall and Residence continues to be one of the most appealing shopping malls of the Anatolian Side with 190 stores, a 5-story parking structure with 2,500 parking spaces and nearly 10 million visitors per year.

Location

Gebze, Kocaeli

Usage

Office and production plants

Construction area

NIDAKULE KOZYATAĞI

**ISTANBUL** 

Nidakule Kozyatağı, Tahincioğlu's first high-rise business center with 24 office floors, was constructed in 2001 as the tallest business center of the Anatolian Side. Nidakule Kozyatağı is a Class A office project with proximity to the subway and features commercial areas as well as indoor and outdoor parking facilities.