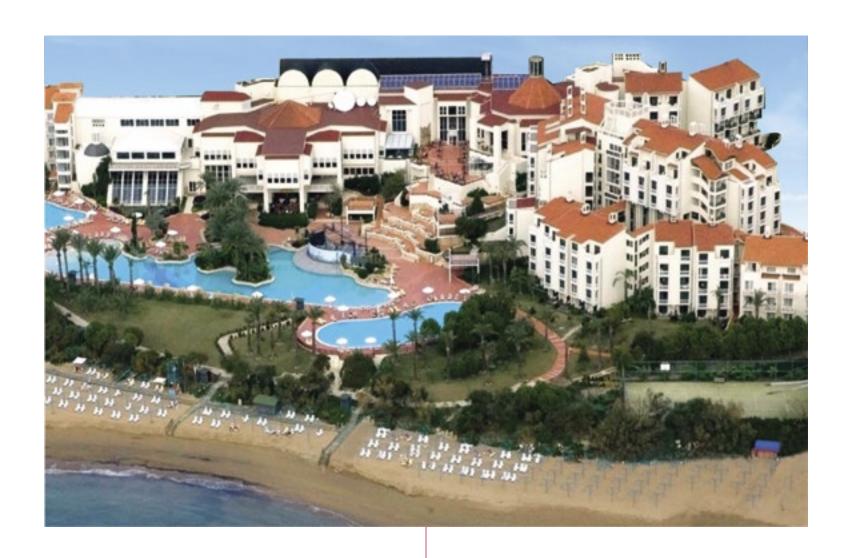

## SENTIDO PERISSIA HOTEL

Sentido Perissia Hotel Antalya, a Tahincioğlu hotel project -developed, constructed and subsequently handed over by Tahincioğlu, is a 5 star hotel with 362 rooms.

Location

Usage

Construction area

Side, Antalya

Hotel

PERISSIA HOTEL CAPPADOCIA

NEVŞEHİR

Perissia Hotel Cappadocia, developed, constructed and subsequently handed over by Tahincioğlu, was the first hotel project developed by the group. The 5 star hotel with 352 rooms was constructed in the UNESCO World Heritage Site of Cappadocia.