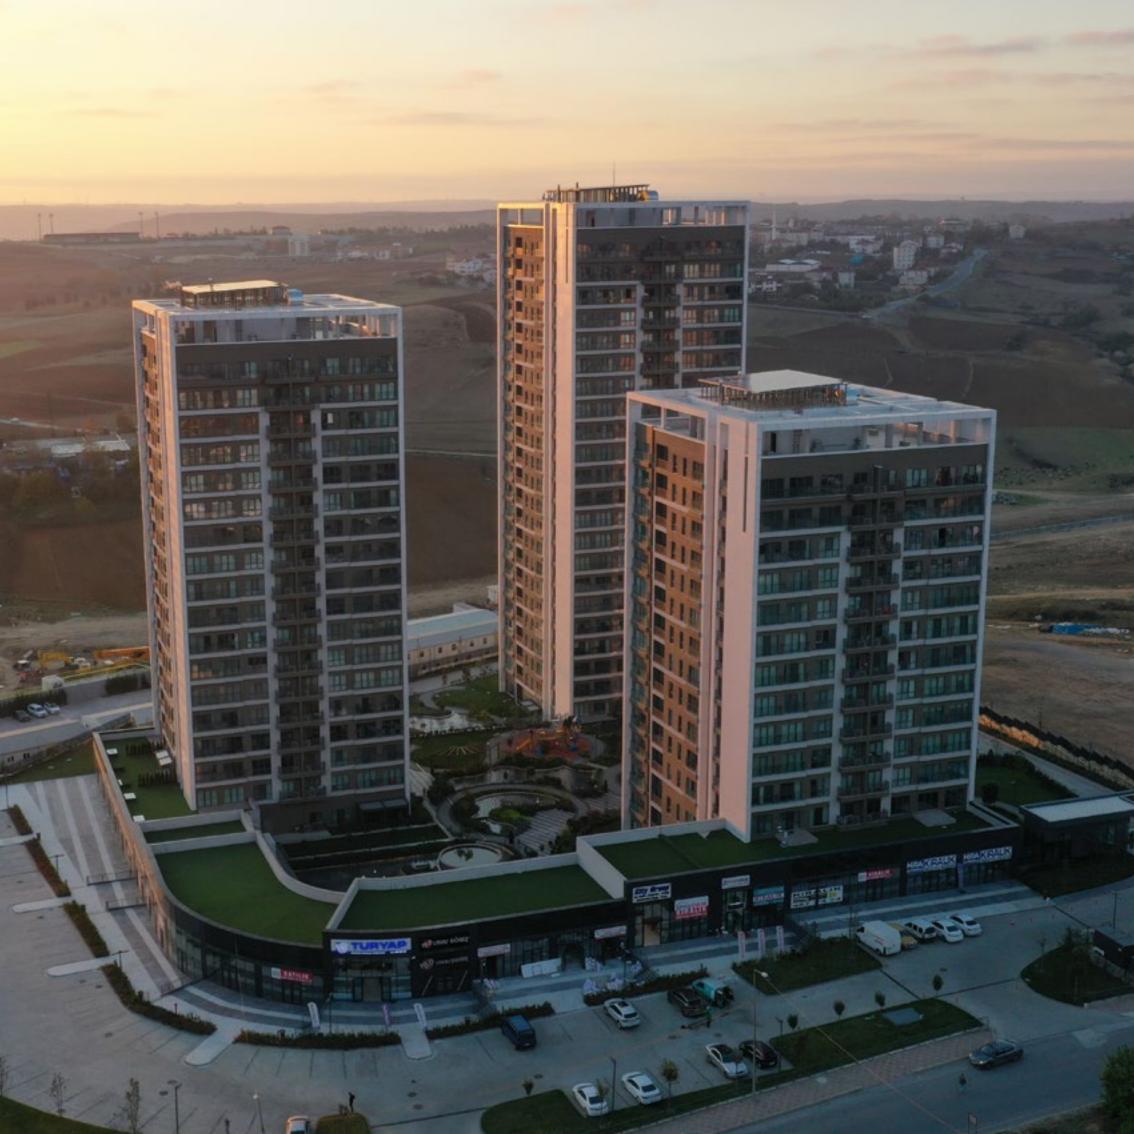

Location Küçükyalı, İstanbul
Project architect Evrenol Architects
Usage Mixed-use
Construction area 279,500 m²
Saleable area 135,000 m²

NIDAPARK KAYAŞEHİR

İSTANBUL

The project, being constructed in collaboration with Emlak Konut GYO A.Ş. on a revenue-sharing model, is located in Istanbul's fastest developing region Başakşehir with one gate opening to the largest botanical garden in Europe and the other to the city square, and intends to raise the residential standards in the area.

Location

Kayaşehir, İstanbul

Project architect

Tago Architects

Usage

Mixed-use

Construction area

240,500 m<sup>2</sup>

Saleable area

144,000 m<sup>2</sup>

NİDAPARK BAŞAKŞEHİR

**İSTANBUL** 

Nidapark Başakşehir is located in one of Istanbul's most attractive investment areas, Başakşehir. Nidapark Başakşehir, which neighbors the largest botanical garden in Europe, has 48 stores along with 374 apartments across 5 blocks and offers amenities such as men's and women's indoor swimming pools, fitness centers, saunas, Turkish baths, a children's club and basketball, volleyball, and tennis courts. The Nidapark Başakşehir project, a LEED certificate candidate, has been completed in the 3rd quarter of 2017.