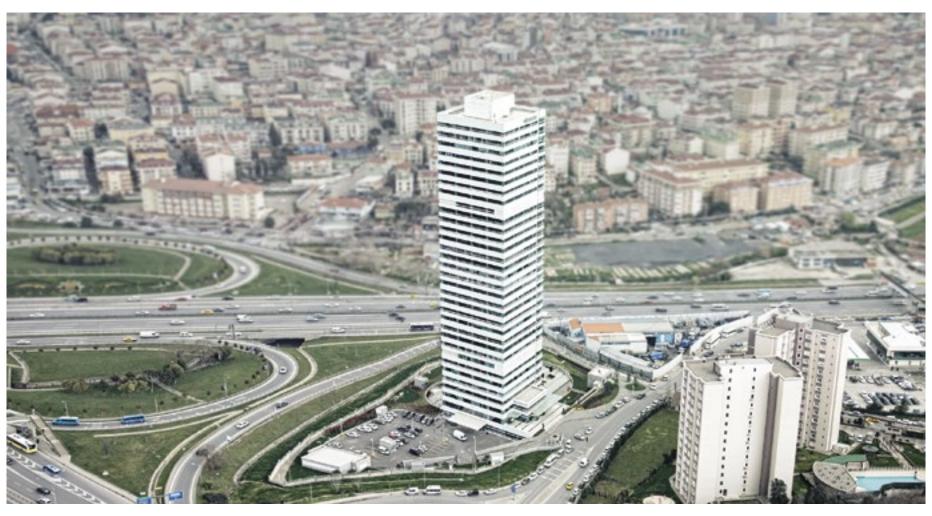

Leasable area

42,000 m2

NIDAKULE GÖZTEPE

Nidakule Göztepe, consisting of 31 office floors, was completed in May 2013. The smart building project, with eco-friendly and user-friendly features, was granted a LEED Gold Certificate due to these qualities. Its fitness center, meeting rooms, a supermarket, indoor and outdoor parking facilities and convenient location-providing easy subway access with proximity to the D-100 highway, have received appreciation from both the local and international business world.

Location

Göztepe, İstanbul

Project architect

Ergün Architects

Usage

Office

Construction area

47,000 m<sup>2</sup>

Leasable area

29,000 m<sup>2</sup>

PALLADIUM ATAŞEHİR SHOPPING MALL & RESIDENCE

**ISTANBUL** 

The Palladium Ataşehir Shopping Mall and Residence continues to be one of the most appealing shopping malls of the Anatolian Side with 190 stores, a 5-story parking structure with 2,500 parking spaces and nearly 10 million visitors per year.