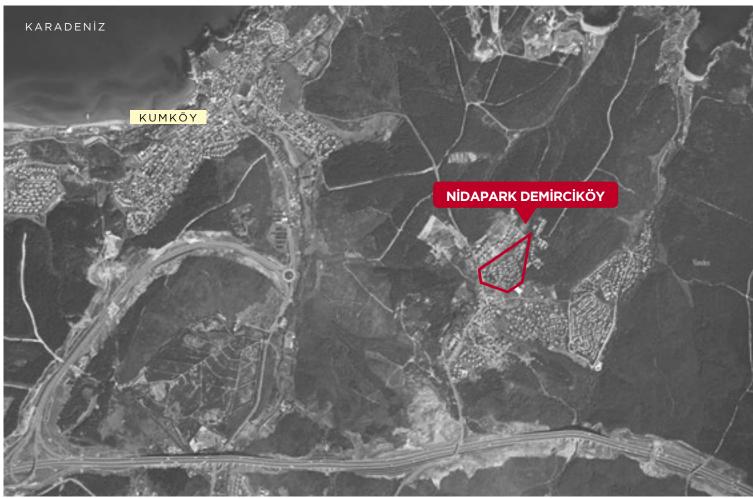

## NİDAPARK DEMİRCİKÖY

The Nidapark Demirciköy project, offering serenity with its proximity to both the Black Sea shores and the forest, consists of 36 villas, sports facilities and a swimming pool.

Location

Usage

Construction area

Demirciköy, İstanbul

Residence

KENT GIDA ADMINISTRATION AND FACTORY BUILDING

KOCAELİ

The Kent Gida facilities accommodate both the headquarters and production plants of Turkey's leading confectionery manufacturer Kent. The facility has been utilized by Mondolēz International, the new owner of Kent Gida, since 2010.