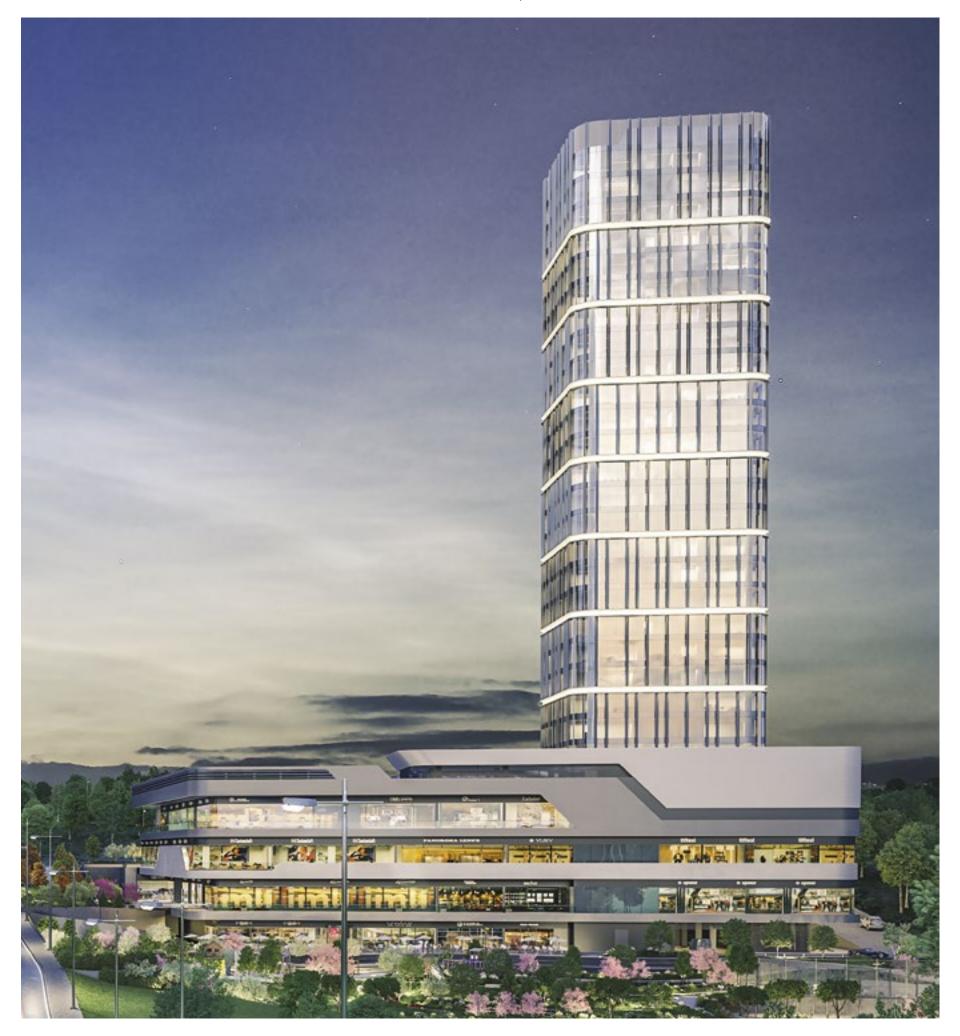

Saleable area

12,000 m<sup>2</sup>

NIDAKULE KAYAŞEHİR

**ISTANBUL** 

Istanbul's rising location Başakşehir's first A+ office tower Nidakule Kayaşehir is located in proximity to the Istanbul New Airport and the Atatürk Airport. The LEED certificate candidate project, surrounded by governmental agencies, the urban park and a regional park, is rising on top of the Palladium Kayaşehir Shopping Mall with the Emlak Konut GYO A.Ş. assurance.

Location

Kayaşehir, İstanbul

Project architect

Tago Architects

Usage

Mixed-use

Construction area

37,500 m<sup>2</sup>

Leasable area

20,500 m<sup>2</sup>

PALLADIUM KAYAŞEHİR SHOPPING MALL

**ISTANBUL** 

Located right beneath the Nidakule Kayaşehir project, the Palladium Kayaşehir Shopping Mall is increasing the appeal of the area by introducing the Palladium quality.