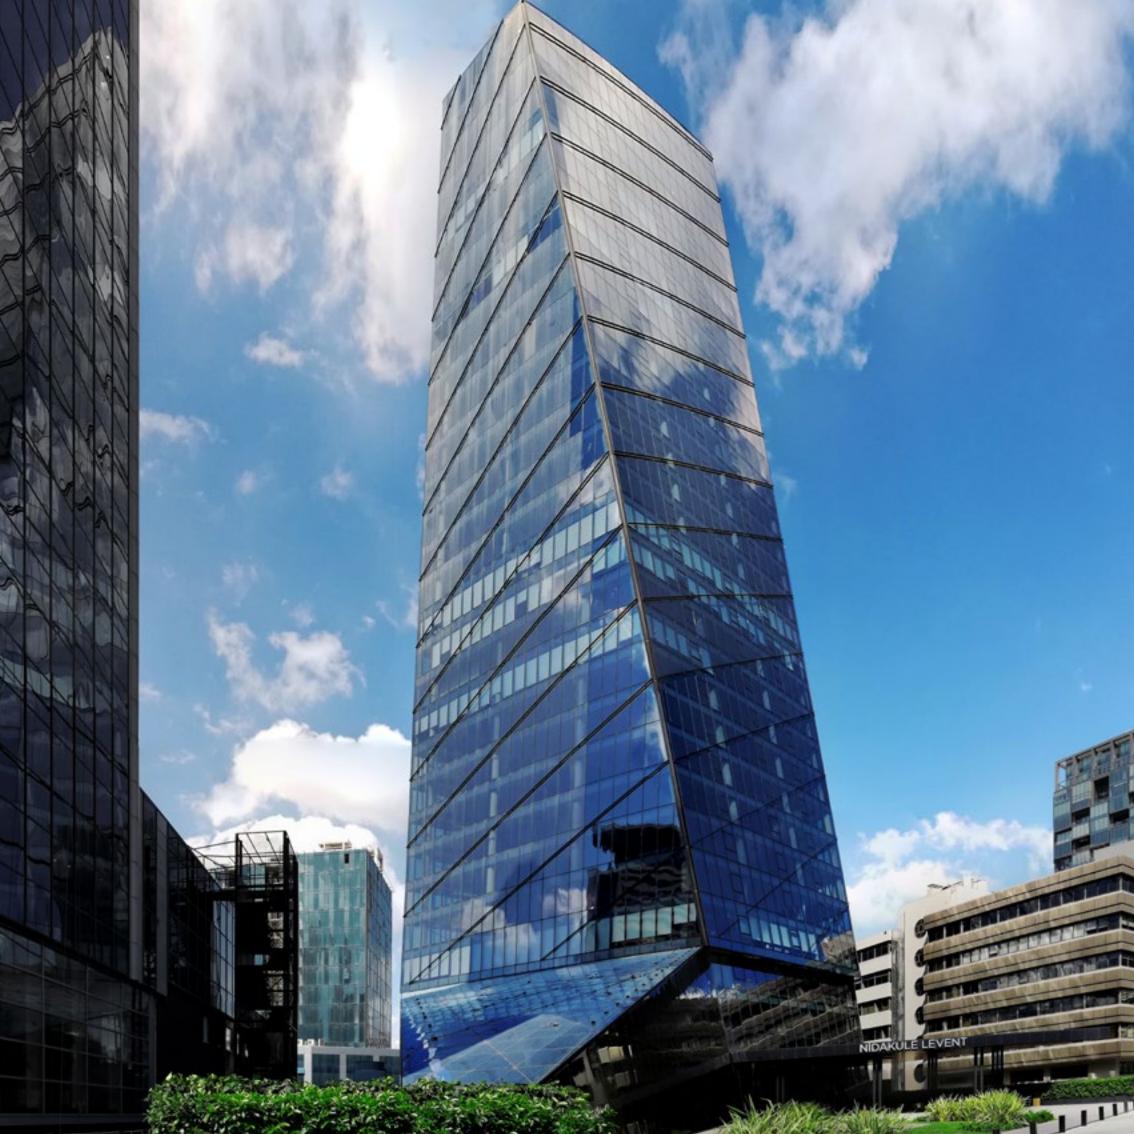

Nidakule Levent is a prestigious Class A project being constructed in Levent – one of the most prominent business districts of the European Side. The project, situated near the subway and shopping malls, offers 26 office floors with smart building features, meeting rooms, parking facilities, a refectory as well as a fitness center and was nominated for the LEED certificate with its properties in which eco-friendly meets user-friendly.

Location

Levent, İstanbul

Project architect

Tabanlıoğlu Architects

Usage

Office

Construction area

53,000 m<sup>2</sup>

Leasable area

25,000 m<sup>2</sup>

Nidakule ataşehir

Nidakule Ataşehir, constructed in collaboration with Emlak Konut GYO A.Ş. on a revenue-sharing model, is composed of two sections, namely Güney (South) and Kuzey (North). The project, positioned in proximity to the Istanbul Financial Center, was nominated for the LEED certificate. Nidakule Ataşehir is a Class A office project with its meeting rooms, operable windows, green spaces, high ceilings, fitness center and parking facilities.