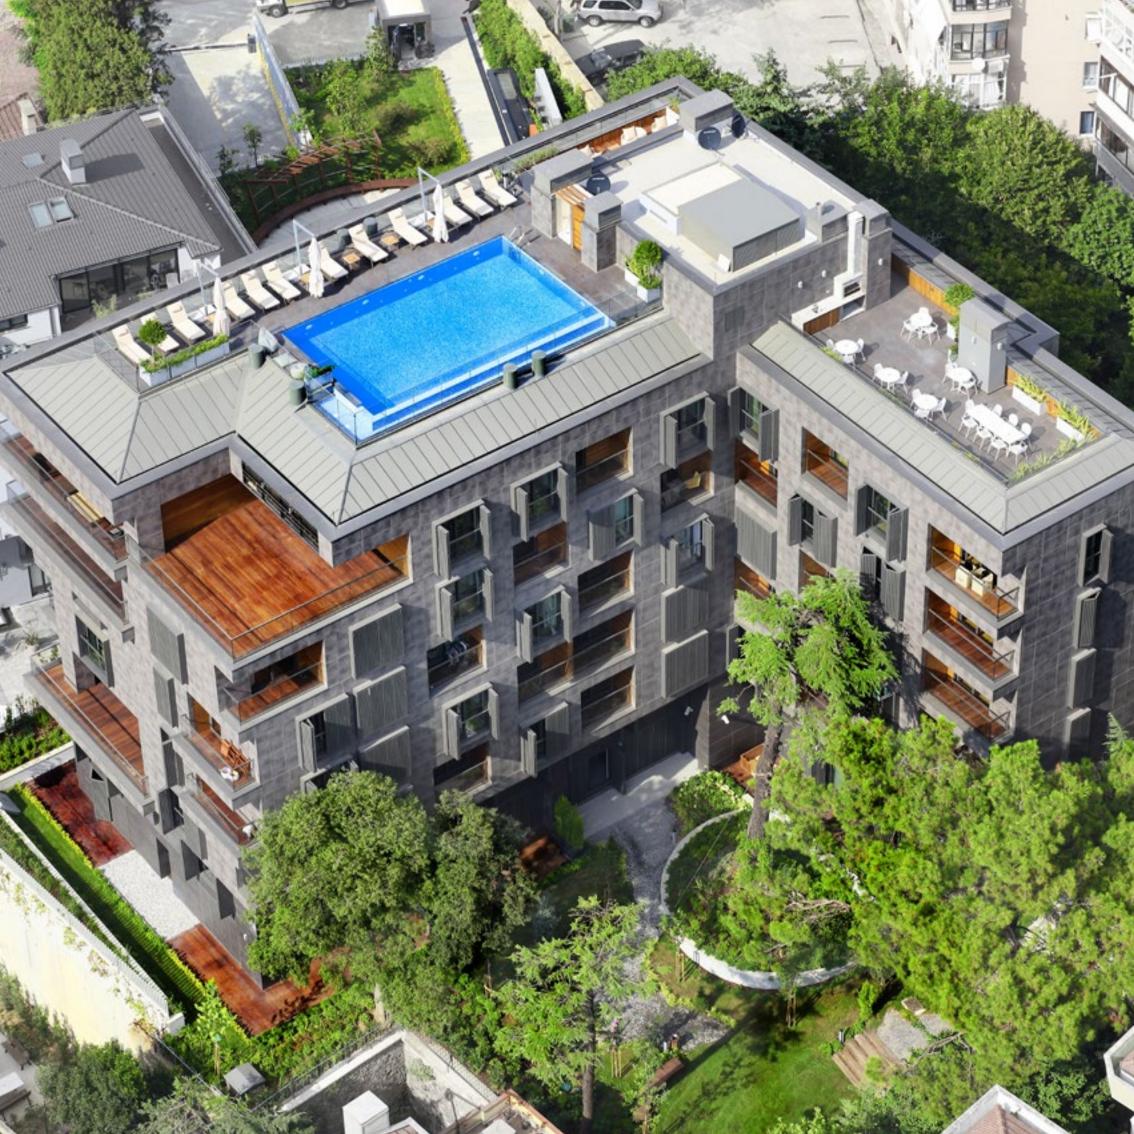

Saleable area

72,400 m<sup>2</sup>

NİDAPARK BEŞİKTAŞ

**ISTANBUL** 

Nidapark Beşiktaş, granted "The Best Residence Project of Turkey" award in the ongoing projects category of 2014 Sign of the City Awards
Competition, is located in Beşiktaş – one of Istanbul's oldest districts at the very heart of the city. Besides a rooftop swimming pool overlooking the Bosphorus, a fitness center and parking facilities can also be found within this 58-unit project which blends residential luxury and comfort with the cozy neighbourhood culture.

Location

Beşiktaş, İstanbul

Project architect

Ergün Architects

Usage

Residence

Construction area

7,250 m<sup>2</sup>

Saleable area

3,700 m<sup>2</sup>

## NİDAPARK BEŞİKTAŞ

PALLADIUM TOWER

Palladium Tower, a Class A office project with 42 floors of office space and smart building features, contains lounge areas, a fitness center, a hair salon, meeting rooms and several parking facilities. One of the leading preferred domiciles of local and international brands, the project hosts brands such as Mudo and Polonez at its entryway and the Palladium Shopping Mall lies right across the tower. Having received an award in the best marketing campaign category of the Sign of the City Awards 2015, Palladium Tower was also granted the LEED Gold Certificate with its properties in which eco-friendly meets user-friendly.