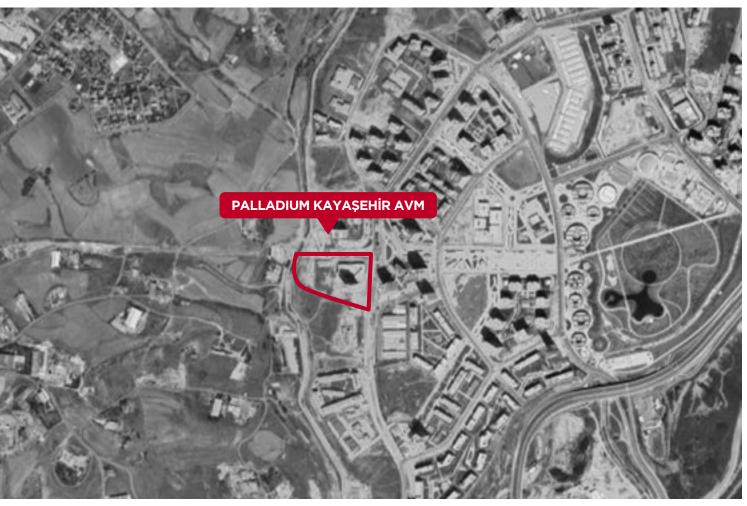

Saleable area

12,000 m<sup>2</sup>

NIDAKULE KAYAŞEHİR

**ISTANBUL** 

Istanbul's rising location Başakşehir's first A+ office tower Nidakule Kayaşehir is located in proximity to the Istanbul New Airport and the Atatürk Airport. The LEED certificate candidate project, surrounded by governmental agencies, the urban park and a regional park, is rising on top of the Palladium Kayaşehir Shopping Mall with the Emlak Konut GYO A.Ş. assurance.

Location

Kayaşehir, İstanbul

Project architect

Tago Architects

Usage

Mixed-use

Construction area

37,500 m<sup>2</sup>

Leasable area

20,500 m<sup>2</sup>

PALLADIUM KAYAŞEHİR SHOPPING MALL

**ISTANBUL** 

Located right beneath the Nidakule Kayaşehir project, the Palladium Kayaşehir Shopping Mall is increasing the appeal of the area by introducing the Palladium quality.

The project, brought to life with the Emlak Konut GYO A.Ş. assurance, promises the pleasures of an impeccable living space comprising world-renowned restaurants, stores and entertainment areas.

Location

Kayaşehir, İstanbul

Project architect

Tago Architects

Usage

Mixed-use

Construction area

41,400 m2

Leasable area

19,000 m2