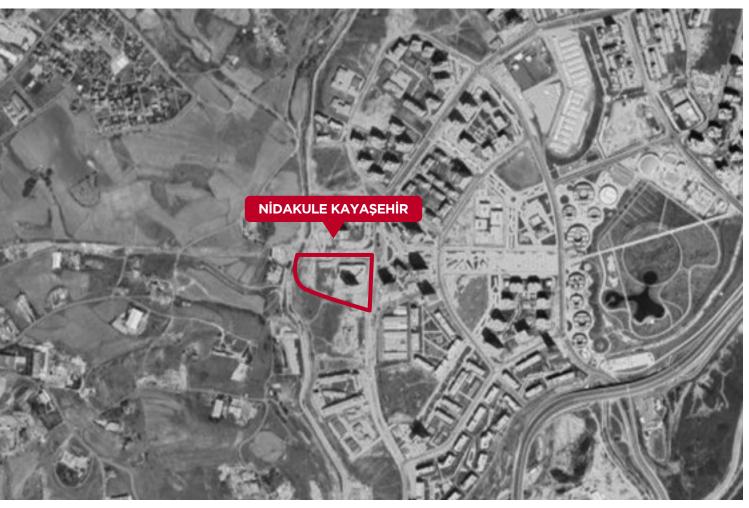

Saleable area

12,000 m<sup>2</sup>

NIDAKULE KAYAŞEHİR

**ISTANBUL** 

Istanbul's rising location Başakşehir's first A+ office tower Nidakule Kayaşehir is located in proximity to the Istanbul New Airport and the Atatürk Airport. The LEED certificate candidate project, surrounded by governmental agencies, the urban park and a regional park, is rising on top of the Palladium Kayaşehir Shopping Mall with the Emlak Konut GYO A.Ş. assurance.

Location

Kayaşehir, İstanbul

Project architect

Tago Architects

Usage

Mixed-use

Construction area

37,500 m<sup>2</sup>

Leasable area

20,500 m<sup>2</sup>

PALLADIUM KAYAŞEHİR SHOPPING MALL

**ISTANBUL** 

Located right beneath the Nidakule Kayaşehir project, the Palladium Kayaşehir Shopping Mall is increasing the appeal of the area by introducing the Palladium quality.

The project, brought to life with the Emlak Konut GYO A.Ş. assurance, promises the pleasures of an impeccable living space comprising world-renowned restaurants, stores and entertainment areas.

Location

Kayaşehir, İstanbul

Project architect

Tago Architects

Usage

Mixed-use

Construction area

41,400 m2

Leasable area

19,000 m2