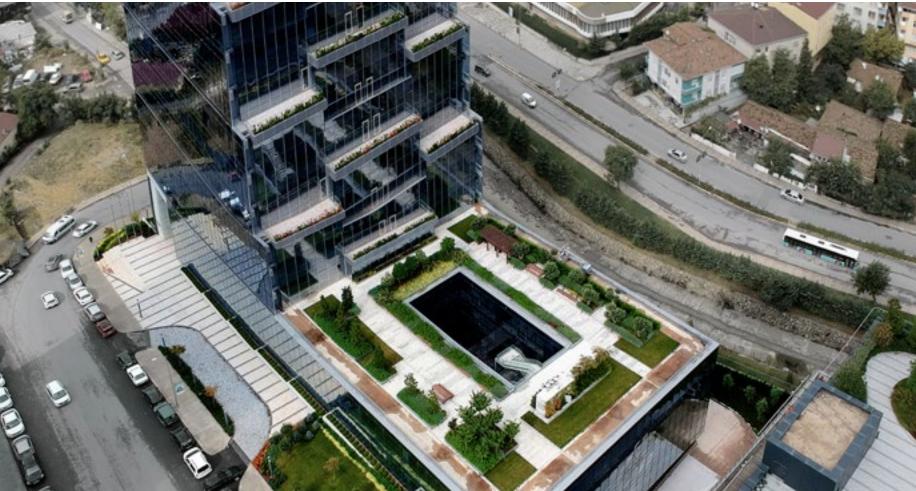

Project architect Viva Architects

Usage Residential

Seyrantepe, İstanbul

Construction area 89,000 m<sup>2</sup>

Location

Saleable area 49,000 m<sup>2</sup>

NIDAKULE ATAŞEHIR WEST

LEED certificate nominee Nidakule Ataşehir West is an A+ office project, situated at the very heart of the emerging business center and beside the Istanbul Financial Center. Balcony and terraces found on each floor, a ceiling height above 4 meters, operable windows, daylight penetration and carefully designed amenity spaces provide a spacious working environment. Offering a pleasant green area with its terrace gardens, Nidakule Ataşehir West is also conveniently located in proximity to the subway,

15 Temmuz Şehitler Bridge and Fatih Sultan Mehmet Bridge.

Location Ataşehir, İstanbul

Project architect Aukett Swanke Group

Usage Office

Construction area 45,000 m²

Leasable area 25,000 m<sup>2</sup>

NIDAKULE LEVENT