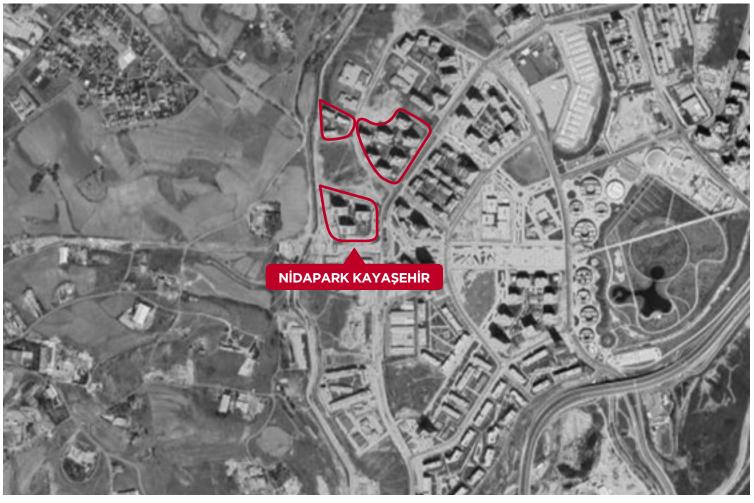

Location Küçükyalı, İstanbul
Project architect Evrenol Architects
Usage Mixed-use
Construction area 279,500 m²
Saleable area 135,000 m²

NIDAPARK KAYAŞEHİR

İSTANBUL

The project, being constructed in collaboration with Emlak Konut GYO A.Ş. on a revenue-sharing model, is located in Istanbul's fastest developing region Başakşehir with one gate opening to the largest botanical garden in Europe and the other to the city square, and intends to raise the residential standards in the area.

Location

Kayaşehir, İstanbul

Project architect

Tago Architects

Usage

Mixed-use

Construction area

240,500 m<sup>2</sup>

Saleable area

144,000 m<sup>2</sup>

NİDAPARK BAŞAKŞEHİR

**İSTANBUL** 

Nidapark Başakşehir is located in one of Istanbul's most attractive investment areas, Başakşehir. Nidapark Başakşehir, which neighbors the largest botanical garden in Europe, has 48 stores along with 374 apartments across 5 blocks and offers amenities such as men's and women's indoor swimming pools, fitness centers, saunas, Turkish baths, a children's club and basketball, volleyball, and tennis courts. The Nidapark Başakşehir project, a LEED certificate candidate, has been completed in the 3rd quarter of 2017.