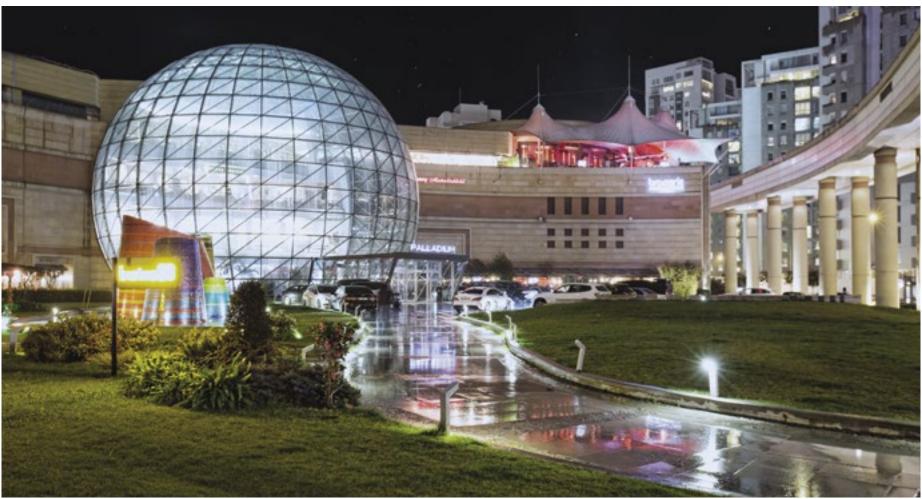

Leasable area

29,000 m<sup>2</sup>

PALLADIUM ATAŞEHİR SHOPPING MALL & RESIDENCE

**ISTANBUL** 

The Palladium Ataşehir Shopping Mall and Residence continues to be one of the most appealing shopping malls of the Anatolian Side with 190 stores, a 5-story parking structure with 2,500 parking spaces and nearly 10 million visitors per year.

The 32-story high-rise tower offers 94 residence units and 4 office floors.

Location

Ataşehir, İstanbul

Project architect

Ergün Mimarlık Ergün Architects

Usage

Karma kullanım Mixed-use

Construction area