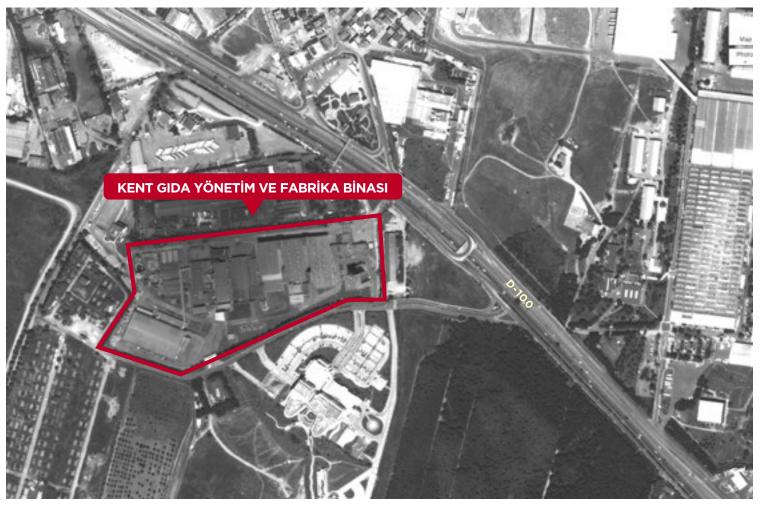

Usage

Construction area

Demirciköy, İstanbul

Residence

KENT GIDA ADMINISTRATION AND FACTORY BUILDING

KOCAELİ

The Kent Gida facilities accommodate both the headquarters and production plants of Turkey's leading confectionery manufacturer Kent. The facility has been utilized by Mondolēz International, the new owner of Kent Gida, since 2010.

Location

Gebze, Kocaeli

Usage

Office and production plants

Construction area

NIDAKULE KOZYATAĞI

**ISTANBUL** 

Nidakule Kozyatağı, Tahincioğlu's first high-rise business center with 24 office floors, was constructed in 2001 as the tallest business center of the Anatolian Side. Nidakule Kozyatağı is a Class A office project with proximity to the subway and features commercial areas as well as indoor and outdoor parking facilities.