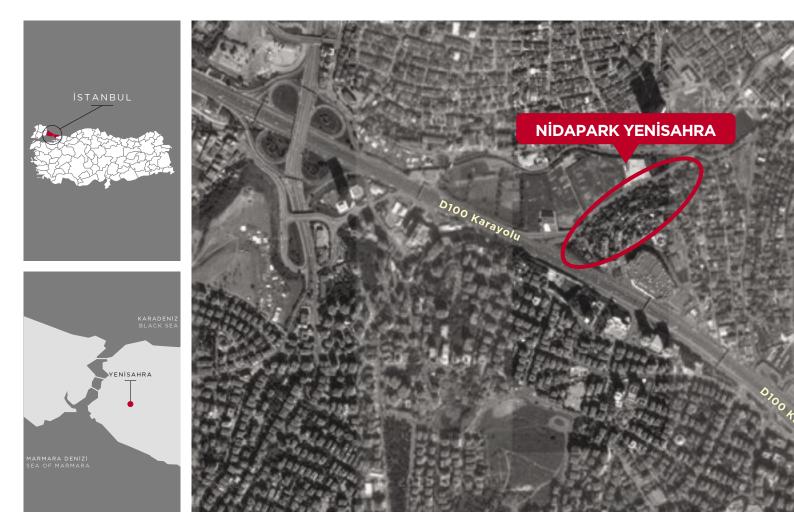

### NIDAPARK — YENISAHRA —

NIDAPARK YENISAHRA

Planned within the scope of urban transformation,
Nidapark Yenisahra mainly consists of residences. The aim is
to introduce a spacious and well-planned living area to the region
with the project, which will also include offices, stores and
social facilities.