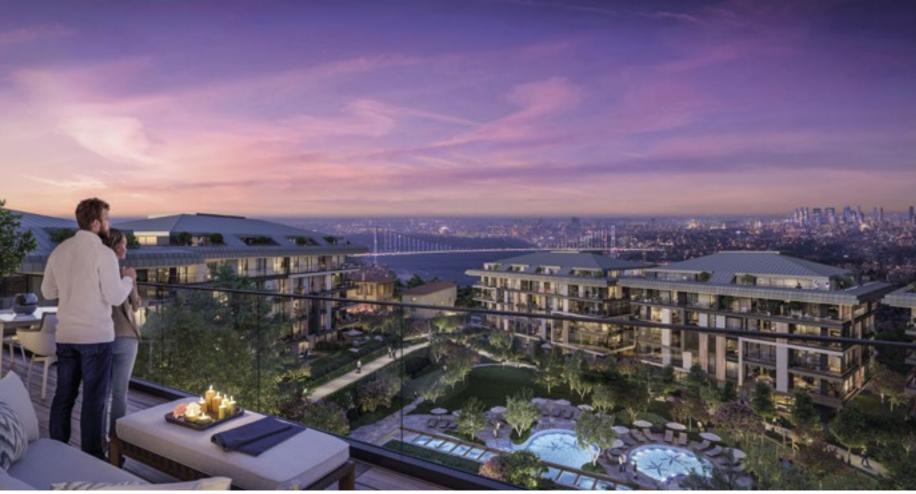

PALLADIUM KAYAŞEHİR SHOPPING MALL

NİDAPARK ÇENGELKÖY

**İSTANBUL** 

With high quality apartments that meet all your needs

Nidapark Çengelköy project, besides a spacious life, offers comfort and luxury to
its residents. In the project consisting of 12 blocks, carefully created
architectural details in each of the 207 apartments will easen up your life.

The blocks are designed as garden floor + 4 floors with horizontal architecture,
from 2 bedroom to 5.5 + 1 duplex alternatives.

That can easily meet every need.

Location Çengelköy, İstanbul
Project architect Norm Art Architects
Usage Residence
Construction area 71,355 m²
Saleable area 1,129 m²