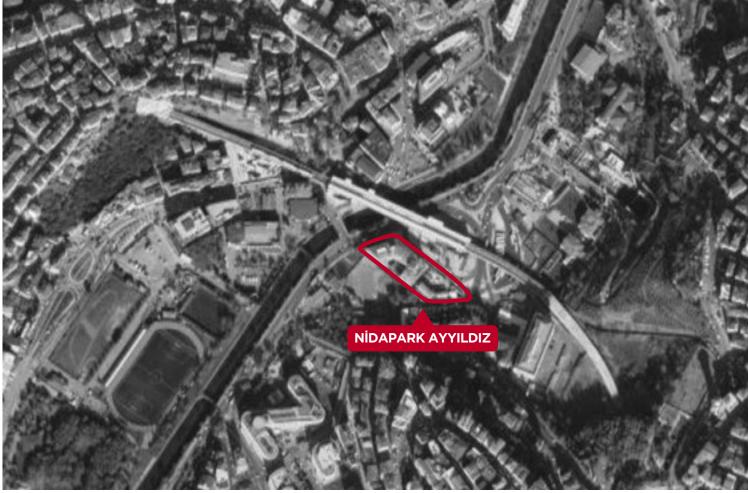

Project architect KY Architects and Loft Architects
Usage Mixed-use

İstinye, İstanbul

Construction area 292,000 m<sup>2</sup>

Location

Saleable area 151,000 m<sup>2</sup>

NIDAPARK AYYILDIZ

The Nidapark Ayyıldız project, designed with a horizontal architecture approach, is located in Kağıthane - one of İstanbul's most central neighborhoods. Creating added value for life with its spacious layout, Nidapark Ayyıldız offers the serenity of a holiday resort at the very heart of İstanbul with its 95 apartments and 10 stores.

Location

Kağıthane, İstanbul

Project architect

Ergün Architects

Usage

Mixed-use

Construction area

18,000 m<sup>2</sup>