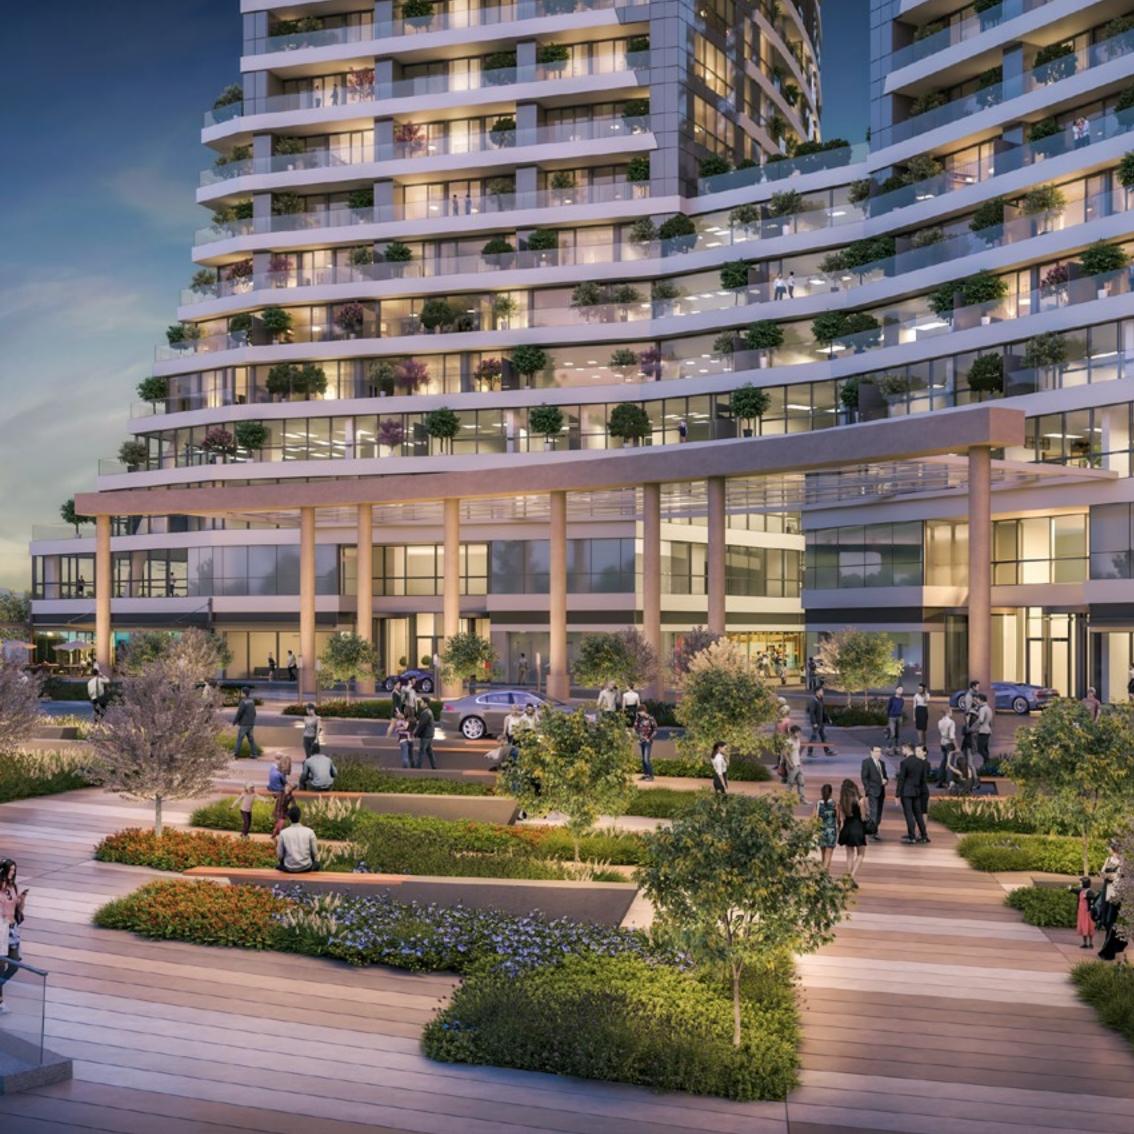

NIDAKULE KOZYATAĞI

SENTIDO PERISSIA HOTEL

PERISSIA HOTEL CAPPADOCIA

MAVIKENT RESIDENCES

SUADIYE PARK RESIDENCES

NİDAPARK KÜÇÜKYALI KINALI

**ISTANBUL** 

Nidapark Küçükyalı Kınalı stage consists of 3 blocks;
There are 296 apartments consisting of 2, 3 and 4 bedroom options.
There is a fitness center, social facilities within the stage,
It has an outdoor pool, sun terraces and a cafeteria.
Walking and jogging paths, decorative pools and landscape arrangements add comfort to the stage.

Location

Küçükyalı, İstanbul

Project architect

**Evrenol Architects** 

Usage

Mixed-use

Construction area

279,500 m<sup>2</sup>

Saleable area

135,000 m<sup>2</sup>

NİDAPARK KÜÇÜKYALI SEDEF

**ISTANBUL** 

Nidapark Küçükyalı Sedef stage consists of 2 blocks
There are a total of 329 apartments with 1 and 2 bedroom options.
Social facilities specially planned for the stage are outdoor swimming pool, sun terraces, fitness room and cafeteria that, increases the living standards and the attractiveness of the stage.