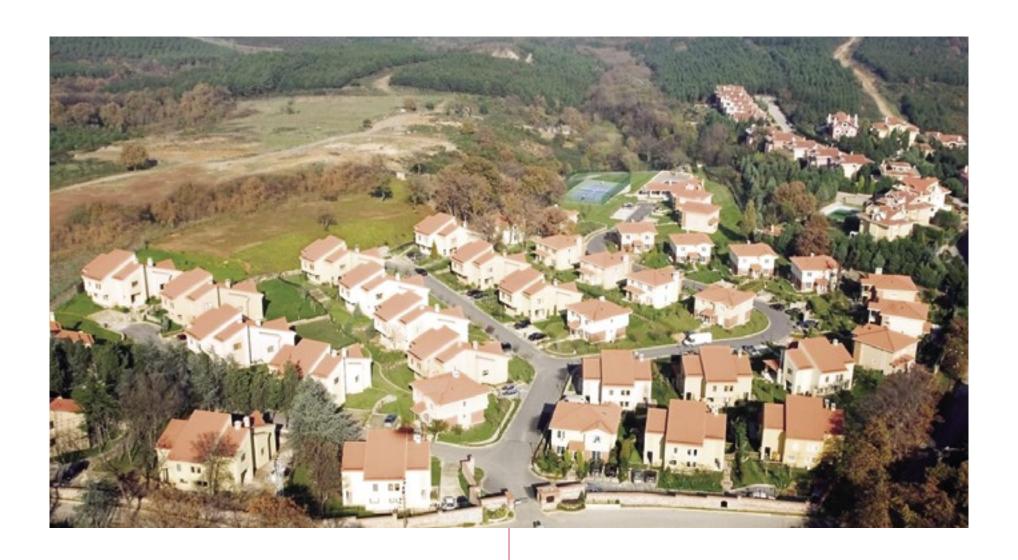

## NİDAPARK DEMİRCİKÖY

The Nidapark Demirciköy project, offering serenity with its proximity to both the Black Sea shores and the forest, consists of 36 villas, sports facilities and a swimming pool.

Location