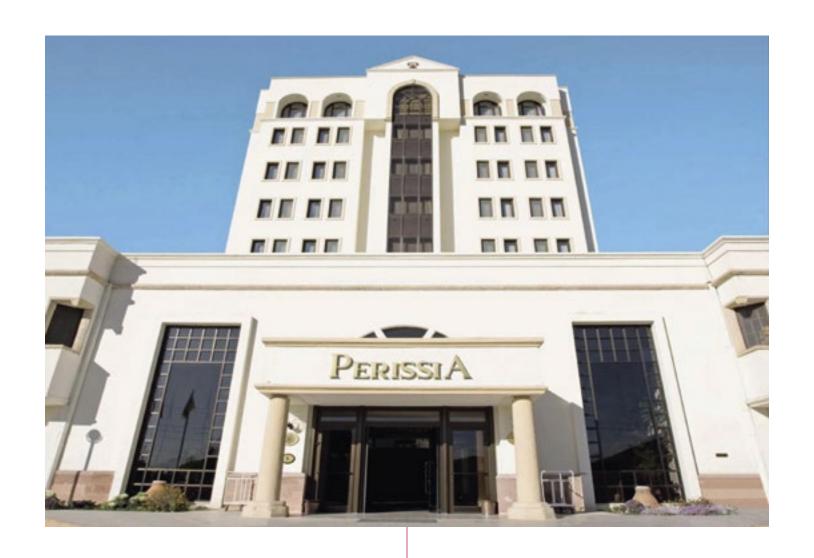

Construction area

Side, Antalya

Hotel

PERISSIA HOTEL CAPPADOCIA

NEVŞEHİR

Perissia Hotel Cappadocia, developed, constructed and subsequently handed over by Tahincioğlu, was the first hotel project developed by the group. The 5 star hotel with 352 rooms was constructed in the UNESCO World Heritage Site of Cappadocia.

Location

Usage

Hotel

Construction area

17,500 m<sup>2</sup>

Kapadokya, Nevşehir