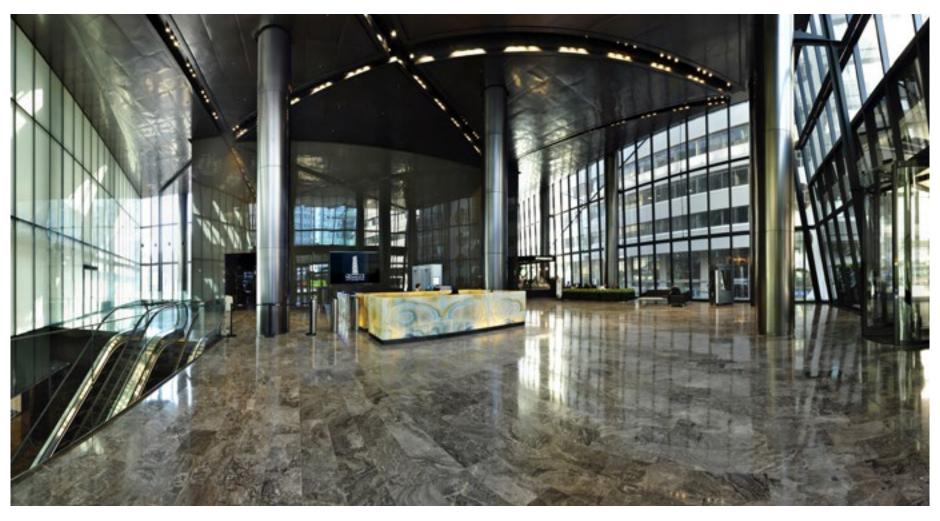

Nidakule Levent is a prestigious Class A project being constructed in Levent – one of the most prominent business districts of the European Side. The project, situated near the subway and shopping malls, offers 26 office floors with smart building features, meeting rooms, parking facilities, a refectory as well as a fitness center and was nominated for the LEED certificate with its properties in which eco-friendly meets user-friendly.

Location

Levent, İstanbul

Project architect

Tabanlıoğlu Architects

Usage

Office

Construction area

53,000 m<sup>2</sup>

Leasable area

25,000 m<sup>2</sup>

Nidakule ataşehir

Nidakule Ataşehir, constructed in collaboration with Emlak Konut GYO A.Ş. on a revenue-sharing model, is composed of two sections, namely Güney (South) and Kuzey (North). The project, positioned in proximity to the Istanbul Financial Center, was nominated for the LEED certificate. Nidakule Ataşehir is a Class A office project with its meeting rooms, operable windows, green spaces, high ceilings, fitness center and parking facilities.