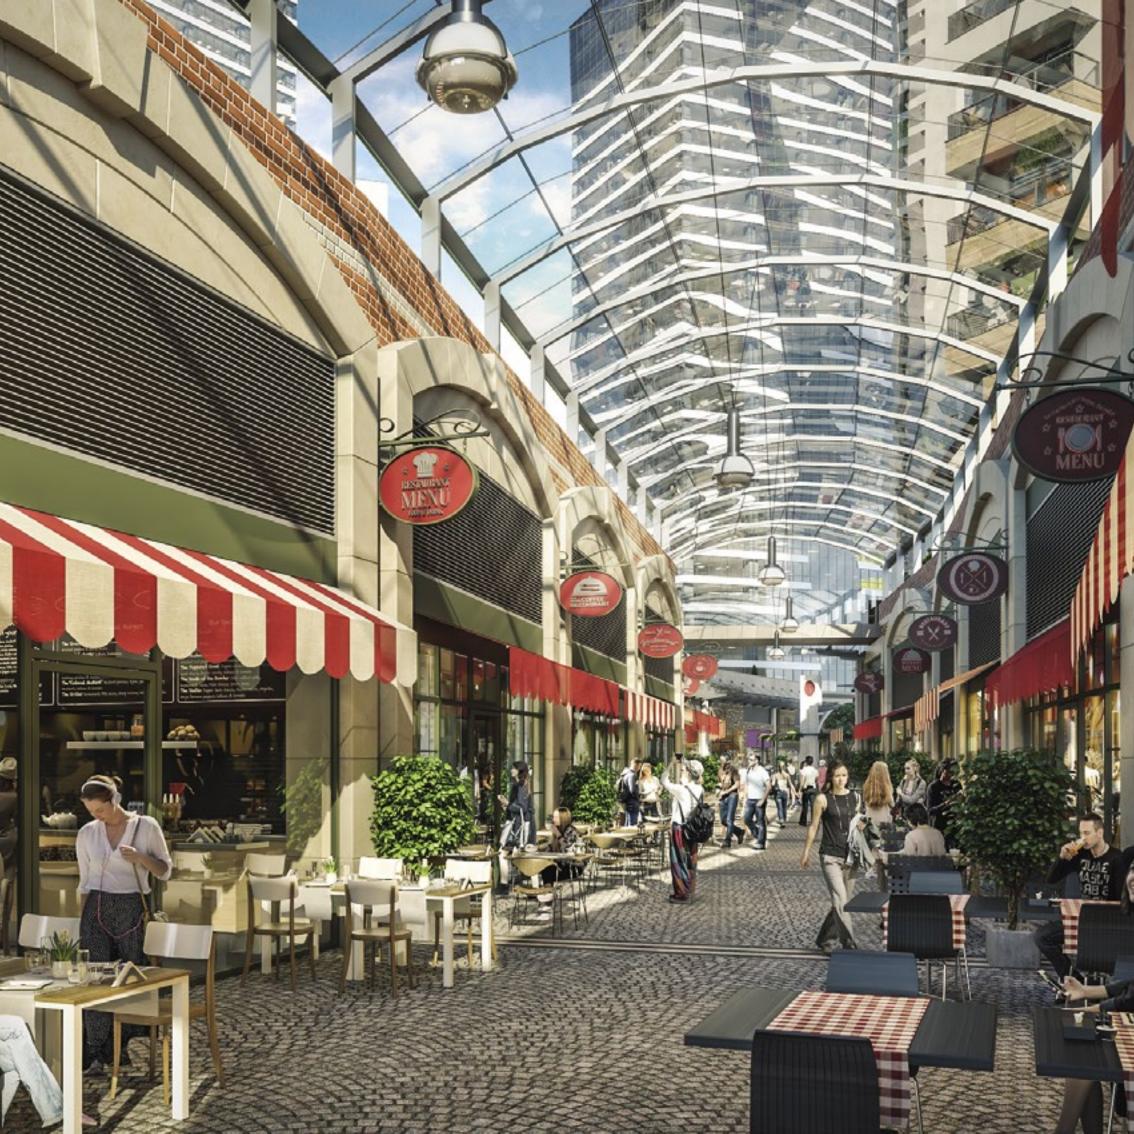

Saleable area

PALLADIUM CADDE KÜÇÜKYALI

**ISTANBUL** 

Palladium Cadde Küçükyalı, a 350 meters long street located at the heart of the project; with its well-known shops, restaurants and cafes, will meet the needs of its residents and the region.

Location Küçükyalı, İstanbul
Project architect Evrenol Architects
Usage Mixed-use
Construction area 279,500 m²
Saleable area 135,000 m²

NİDAKULE KÜÇÜKYALI

İSTANBUL

Developed with a wide-range of social amenities and a scenic view of the Princes Islands, the LEED certificate candidate Nidakule Küçükyalı offers 4 A+ office towers. The shopping strip within the project, delivered with the Emlak Konut GYO A.Ş. assurance, has been enhanced with renowned stores and restaurants. The project, which offers exceptional convenience in terms of transportation with its location on the D-100 Highway, is located in proximity to the Küçükyalı stop along the Kadıköy - Tavşantepe subway line and the Bostancı Pier.