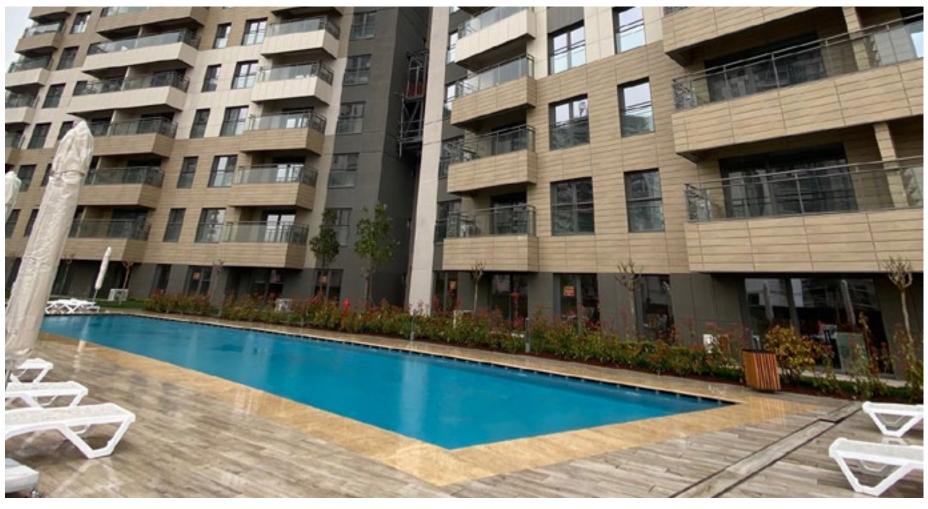

Saleable area

135,000 m<sup>2</sup>

NİDAPARK KÜÇÜKYALI SEDEF

**ISTANBUL** 

Nidapark Küçükyalı Sedef stage consists of 2 blocks
There are a total of 329 apartments with 1 and 2 bedroom options.
Social facilities specially planned for the stage are outdoor swimming pool, sun terraces, fitness room and cafeteria that, increases the living standards and the attractiveness of the stage.

Location Küçükyalı, İstanbul
Project architect Evrenol Architects
Usage Mixed-use
Construction area 279,500 m²
Saleable area 135,000 m²

NIDAPARK KAYAŞEHİR

İSTANBUL

The project, being constructed in collaboration with Emlak Konut GYO A.Ş. on a revenue-sharing model, is located in Istanbul's fastest developing region Başakşehir with one gate opening to the largest botanical garden in Europe and the other to the city square, and intends to raise the residential standards in the area.