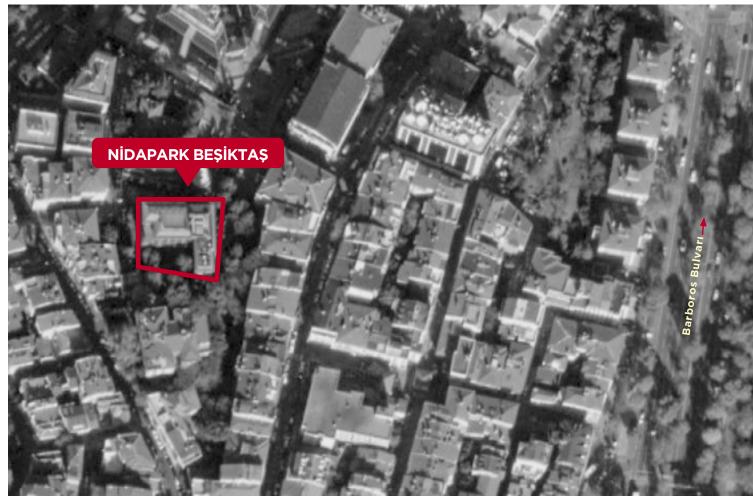

Having completed and delivered Nidapark Beşiktaş in June 2015, Nidakule Seyrantepe in June 2017, Nidapark Başakşehir in October 2017, Nidapark Kayaşehir in August 2019 and the Nidapark Küçükyalı Kınalı Phase, found within the Nidapark Küçükyalı project, in August 2020, Tahincioğlu has put the Nidapark Çengelköy project up for sale at the end of Q1 of 2021.

Saleable area

72,400 m<sup>2</sup>

NİDAPARK BEŞİKTAŞ

**ISTANBUL** 

Nidapark Beşiktaş, granted "The Best Residence Project of Turkey" award in the ongoing projects category of 2014 Sign of the City Awards
Competition, is located in Beşiktaş – one of Istanbul's oldest districts at the very heart of the city. Besides a rooftop swimming pool overlooking the Bosphorus, a fitness center and parking facilities can also be found within this 58-unit project which blends residential luxury and comfort with the cozy neighbourhood culture.

Location

Beşiktaş, İstanbul

Project architect

Ergün Architects

Usage

Residence

Construction area

7,250 m<sup>2</sup>

Saleable area

3,700 m<sup>2</sup>