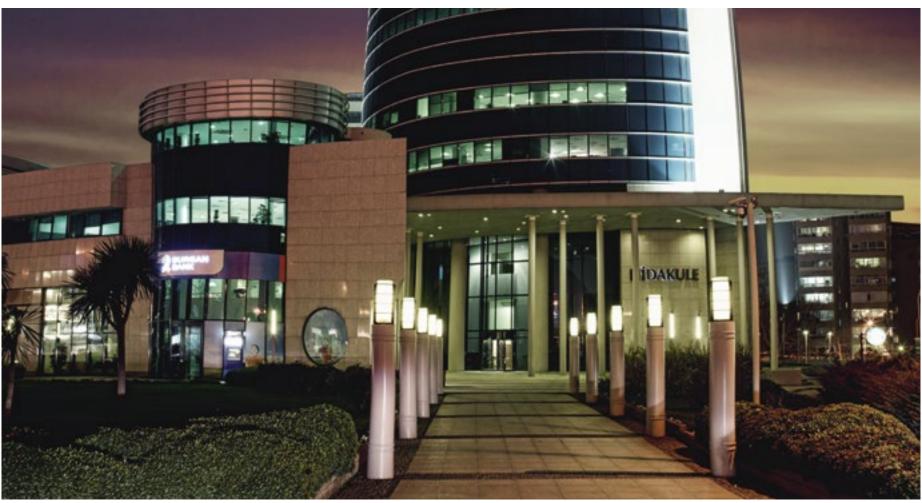

Location

Gebze, Kocaeli

Usage

Office and production plants

Construction area

NIDAKULE KOZYATAĞI

**ISTANBUL** 

Nidakule Kozyatağı, Tahincioğlu's first high-rise business center with 24 office floors, was constructed in 2001 as the tallest business center of the Anatolian Side. Nidakule Kozyatağı is a Class A office project with proximity to the subway and features commercial areas as well as indoor and outdoor parking facilities.

Location

Kozyatağı, İstanbul

Project architect

Ergün Architects

Usage

Office

Construction area

47,500 m<sup>2</sup>