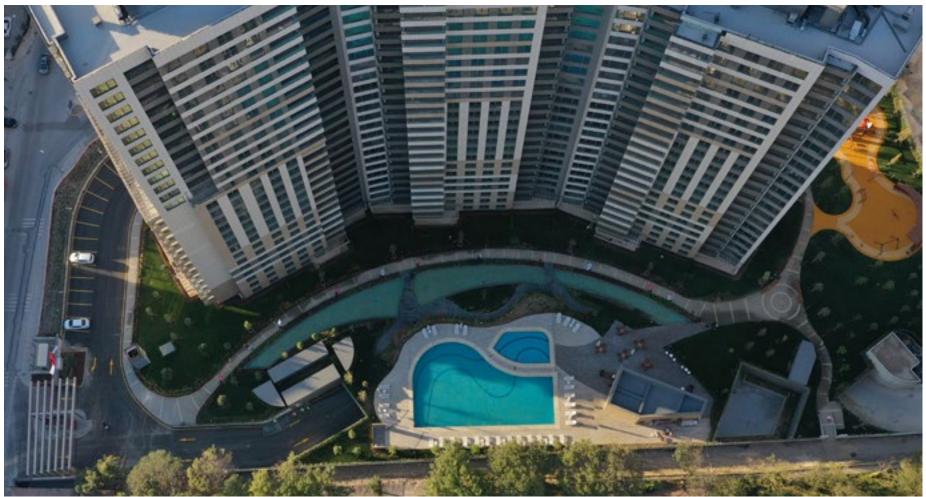

NIDAKULE KOZYATAĞI

SENTIDO PERISSIA HOTEL

PERISSIA HOTEL CAPPADOCIA

MAVIKENT RESIDENCES

SUADIYE PARK RESIDENCES

NİDAPARK KÜÇÜKYALI KINALI

**ISTANBUL** 

Nidapark Küçükyalı Kınalı stage consists of 3 blocks;
There are 296 apartments consisting of 2, 3 and 4 bedroom options.
There is a fitness center, social facilities within the stage,
It has an outdoor pool, sun terraces and a cafeteria.
Walking and jogging paths, decorative pools and landscape arrangements add comfort to the stage.

NİDAPARK KÜÇÜKYALI

**ISTANBUL** 

Situated at a position overlooking the sea, the LEED certificate candidate Nidapark Küçükyalı is located at the spacious and peaceful living area of the Anatolian Side, Küçükyalı. The Sedef, Kınalı, Burgaz and Heybeli phases offer apartment types ranging from 1+1 to 4+1. The 350-meter shopping strip, decorative pools, outdoor swimming pools and running tracks increase the value of the project, realized with the Emlak Konut GYO A.Ş. assurance.