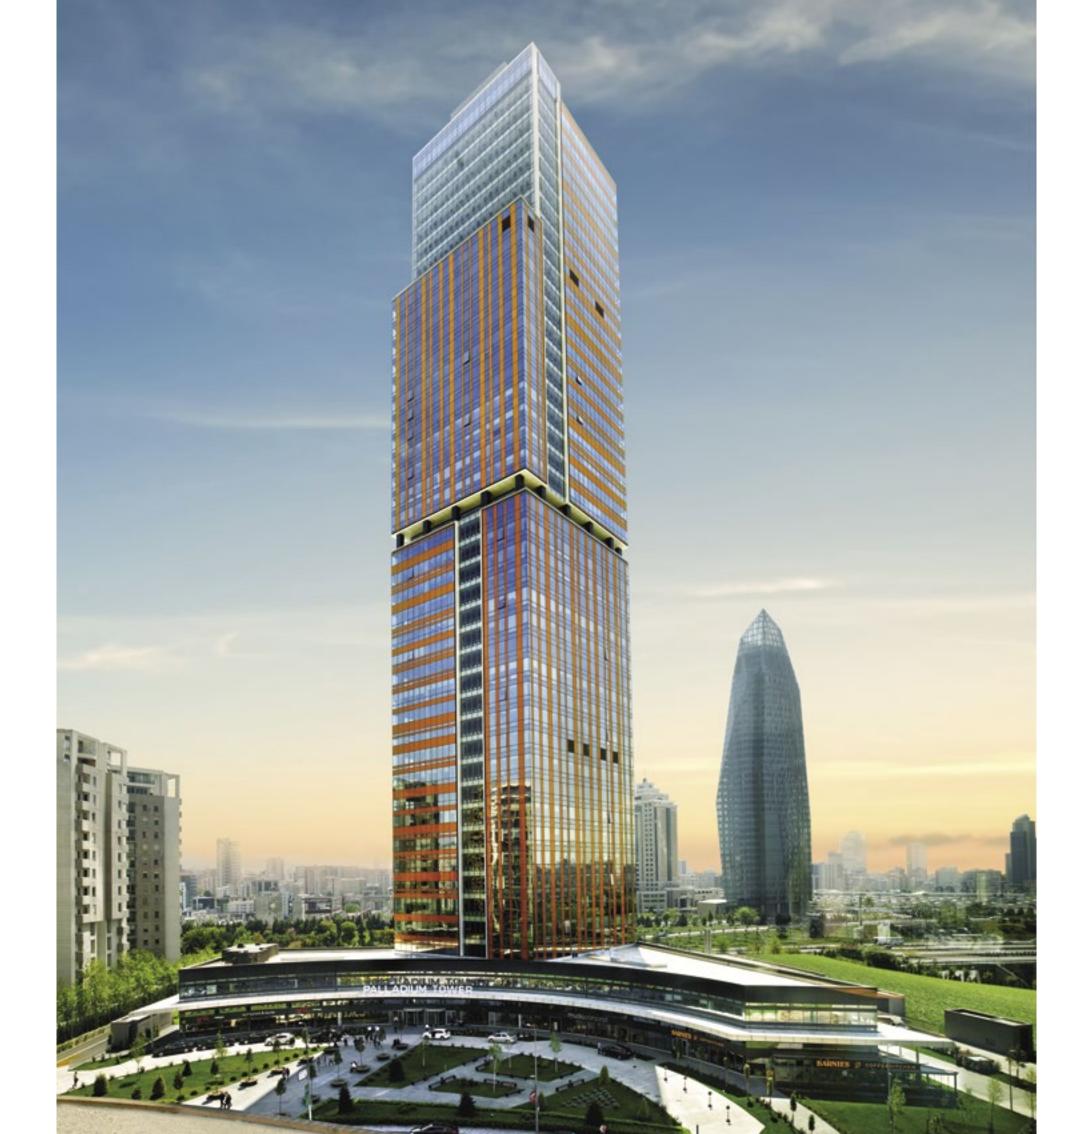

## NİDAPARK BEŞİKTAŞ

PALLADIUM TOWER

Palladium Tower, a Class A office project with 42 floors of office space and smart building features, contains lounge areas, a fitness center, a hair salon, meeting rooms and several parking facilities. One of the leading preferred domiciles of local and international brands, the project hosts brands such as Mudo and Polonez at its entryway and the Palladium Shopping Mall lies right across the tower. Having received an award in the best marketing campaign category of the Sign of the City Awards 2015, Palladium Tower was also granted the LEED Gold Certificate with its properties in which eco-friendly meets user-friendly.

Location Ataşehir, İstanbul
Project architect Aukett Swanke Group
Usage Office
Construction area 100,000 m2
Leasable area 55,000 m2

PALLADIUM ANTAKYA SHOPPING MALL

ANTAKYA

The Palladium Antakya Shopping Mall, besides holding the LEED Gold Certificate, is a project designed to blend in with the local architecture while featuring eco-friendly and user-friendly properties. The Palladium Antakya Shopping Mall, neighbouring the Asi (Orontes) River, is the second Palladium Shopping Mall project subsequent to Palladium Ataşehir and contains 150 stores.