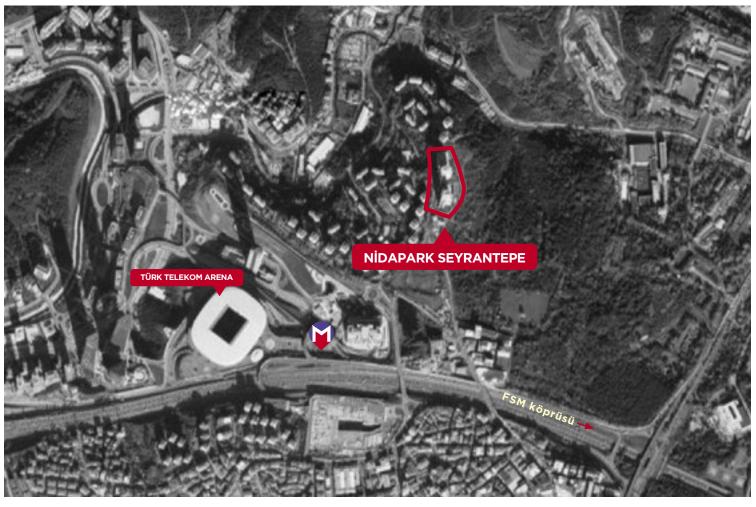

#### NİDAPARK BAŞAKŞEHİR

NIDAPARK SEYRANTEPE

Nidapark Seyrantepe is a residential project in Seyrantepe – the epicenter of investment for the European Side, and stands out with its proximity to Maslak and Levent. The high ceiling architectural style of Nidapark Seyrantepe, comprised of two 28-floor residence buildings and 368 apartments, is complemented by indoor and outdoor swimming pools, green areas, balconies, a fitness center, amenity spaces and parking facilities. Leed certificate candidate Nidapark Seyrantepe was granted the "Best Multi-Story Residence" award in the ongoing projects category of the Sign of the City Awards contest held in 2015.

Project architect Viva Architects

Usage Residential

Seyrantepe, İstanbul

Construction area 89,000 m<sup>2</sup>

Location

Saleable area 49,000 m<sup>2</sup>

NIDAKULE ATAŞEHIR WEST

LEED certificate nominee Nidakule Ataşehir West is an A+ office project, situated at the very heart of the emerging business center and beside the Istanbul Financial Center. Balcony and terraces found on each floor, a ceiling height above 4 meters, operable windows, daylight penetration and carefully designed amenity spaces provide a spacious working environment. Offering a pleasant green area with its terrace gardens, Nidakule Ataşehir West is also conveniently located in proximity to the subway,