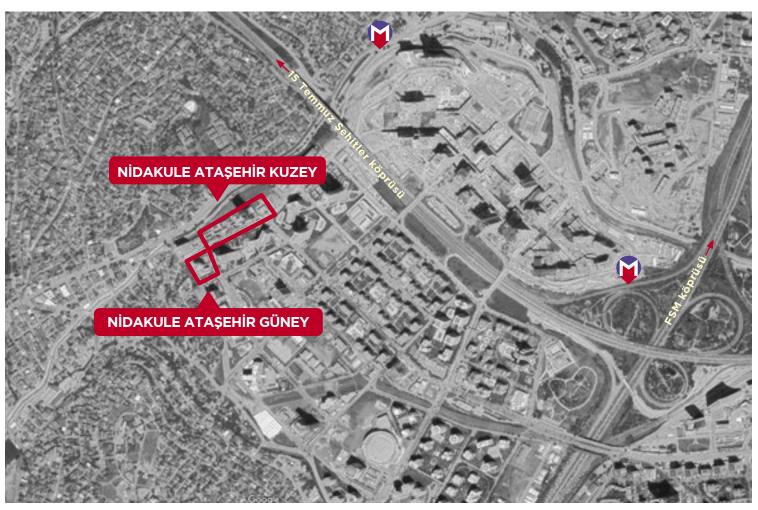

Leasable area

25,000 m<sup>2</sup>

Nidakule ataşehir

Nidakule Ataşehir, constructed in collaboration with Emlak Konut GYO A.Ş. on a revenue-sharing model, is composed of two sections, namely Güney (South) and Kuzey (North). The project, positioned in proximity to the Istanbul Financial Center, was nominated for the LEED certificate. Nidakule Ataşehir is a Class A office project with its meeting rooms, operable windows, green spaces, high ceilings, fitness center and parking facilities.

Location

Ataşehir, İstanbul

Project architect

Aukett Swanke Group

Usage

Office + commercial

Construction area

148,500 m<sup>2</sup>

Saleable area

72,400 m<sup>2</sup>

NİDAPARK BEŞİKTAŞ

**ISTANBUL** 

Nidapark Beşiktaş, granted "The Best Residence Project of Turkey" award in the ongoing projects category of 2014 Sign of the City Awards
Competition, is located in Beşiktaş – one of Istanbul's oldest districts at the very heart of the city. Besides a rooftop swimming pool overlooking the Bosphorus, a fitness center and parking facilities can also be found within this 58-unit project which blends residential luxury and comfort with the cozy neighbourhood culture.