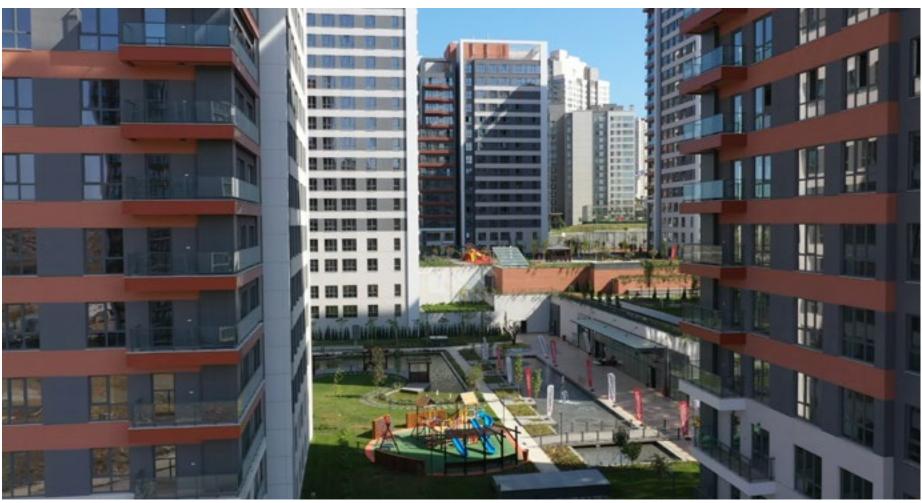

Saleable area

144,000 m<sup>2</sup>

NİDAPARK BAŞAKŞEHİR

**İSTANBUL** 

Nidapark Başakşehir is located in one of Istanbul's most attractive investment areas, Başakşehir. Nidapark Başakşehir, which neighbors the largest botanical garden in Europe, has 48 stores along with 374 apartments across 5 blocks and offers amenities such as men's and women's indoor swimming pools, fitness centers, saunas, Turkish baths, a children's club and basketball, volleyball, and tennis courts. The Nidapark Başakşehir project, a LEED certificate candidate, has been completed in the 3rd quarter of 2017.

Location

Başakşehir, İstanbul

Project architect

Özgüven Architecture

Usage

Residence + commercial

Construction area

105,000 m<sup>2</sup>

Leasable residential area

72,000 m<sup>2</sup>

Leasable commercial area

5,300 m<sup>2</sup>