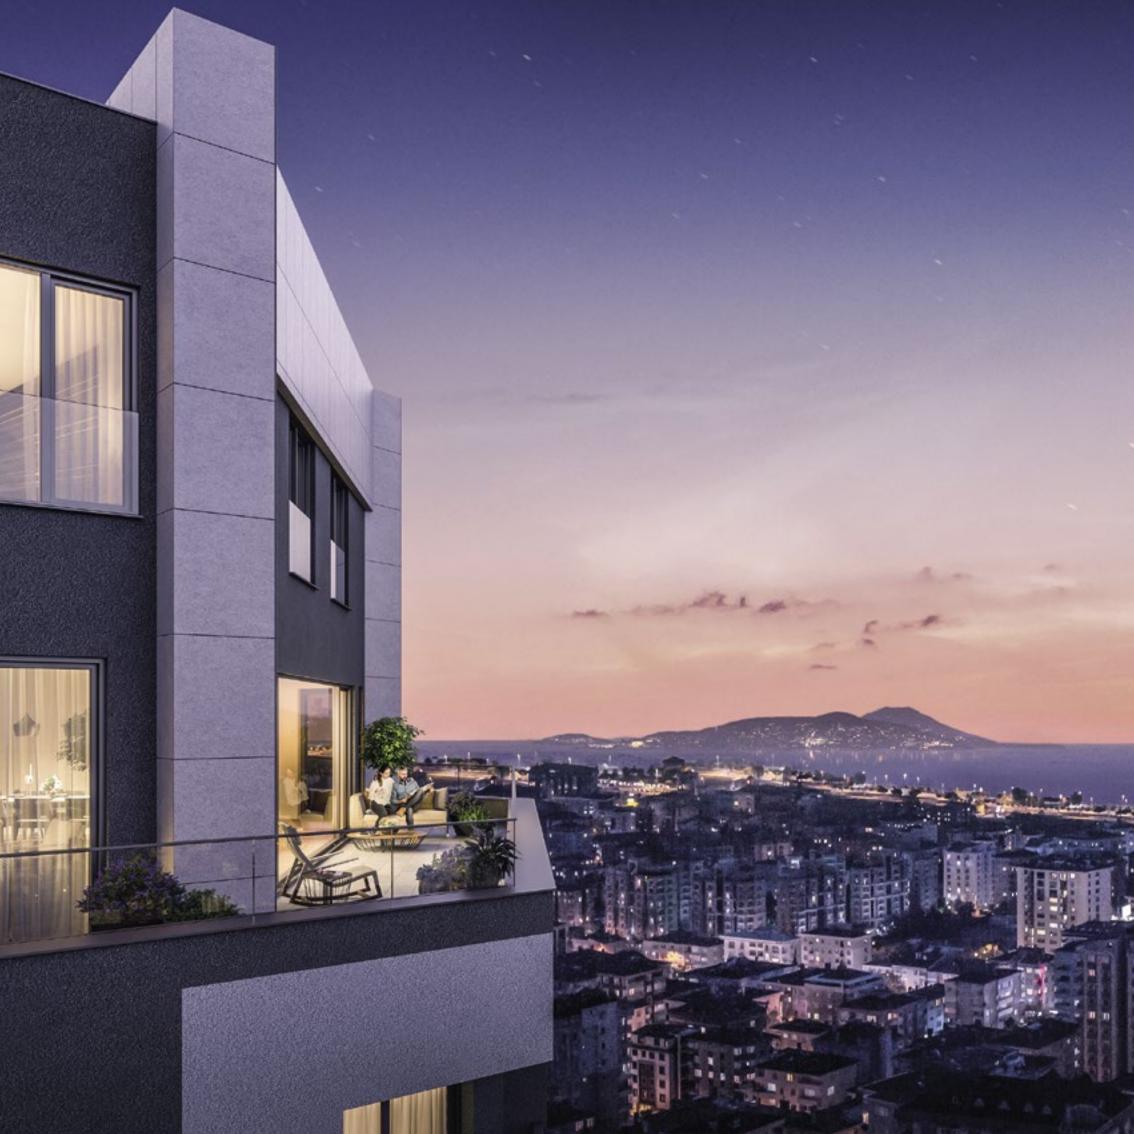

NİDAPARK KÜÇÜKYALI

**ISTANBUL** 

Situated at a position overlooking the sea, the LEED certificate candidate Nidapark Küçükyalı is located at the spacious and peaceful living area of the Anatolian Side, Küçükyalı. The Sedef, Kınalı, Burgaz and Heybeli phases offer apartment types ranging from 1+1 to 4+1. The 350-meter shopping strip, decorative pools, outdoor swimming pools and running tracks increase the value of the project, realized with the Emlak Konut GYO A.Ş. assurance.

Location

Küçükyalı, İstanbul

Project architect

**Evrenol Architects** 

Usage

Mixed-use

Construction area

279,500 m<sup>2</sup>