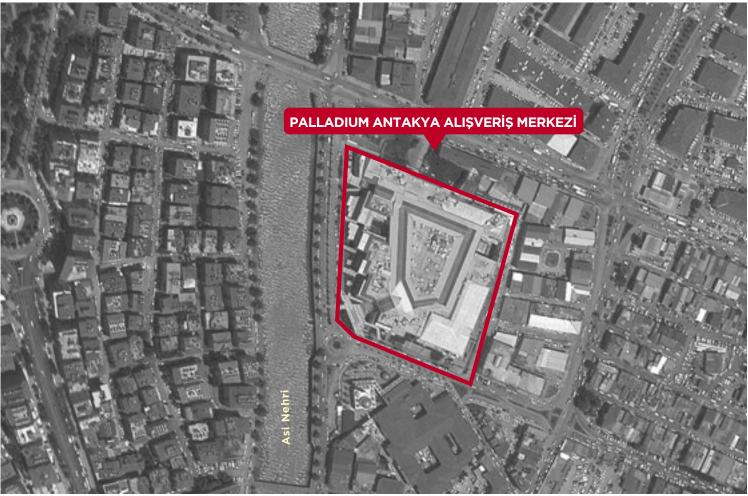

Location Ataşehir, İstanbul
Project architect Aukett Swanke Group
Usage Office
Construction area 100,000 m2
Leasable area 55,000 m2

PALLADIUM ANTAKYA SHOPPING MALL

ANTAKYA

The Palladium Antakya Shopping Mall, besides holding the LEED Gold Certificate, is a project designed to blend in with the local architecture while featuring eco-friendly and user-friendly properties. The Palladium Antakya Shopping Mall, neighbouring the Asi (Orontes) River, is the second Palladium Shopping Mall project subsequent to Palladium Ataşehir and contains 150 stores.

Location

Antakya, Hatay

Project architect

Ergün Architects

Usage

Shopping center

Construction area

105,000 m2