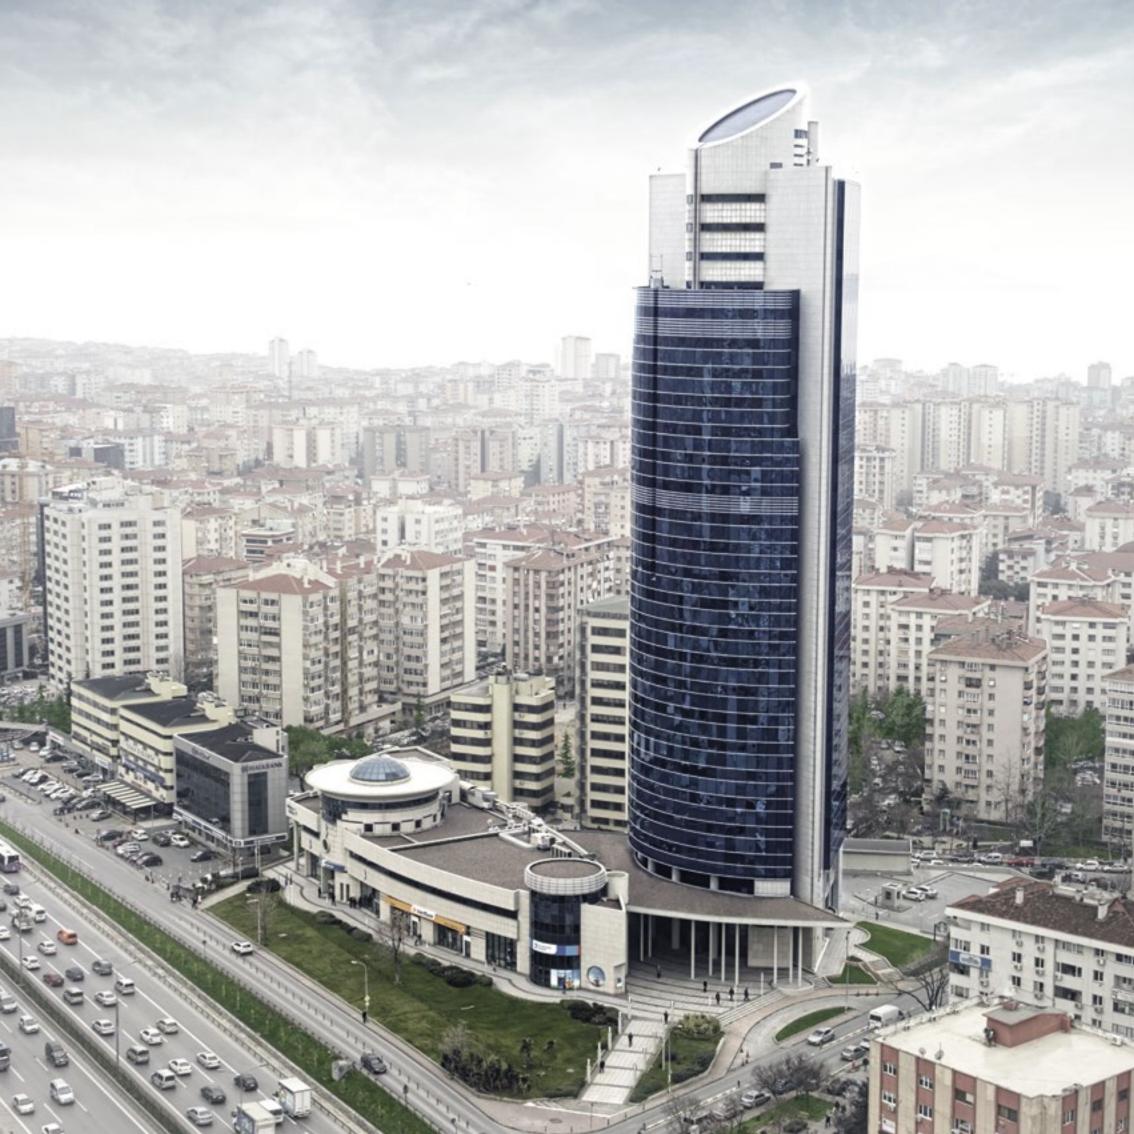

Location

Gebze, Kocaeli

Usage

Office and production plants

Construction area

NIDAKULE KOZYATAĞI

**ISTANBUL** 

Nidakule Kozyatağı, Tahincioğlu's first high-rise business center with 24 office floors, was constructed in 2001 as the tallest business center of the Anatolian Side. Nidakule Kozyatağı is a Class A office project with proximity to the subway and features commercial areas as well as indoor and outdoor parking facilities.

Location

Kozyatağı, İstanbul

Project architect

Ergün Architects

Usage

Office

Construction area

47,500 m<sup>2</sup>

Leasable area

SENTIDO PERISSIA HOTEL

ANTALYA