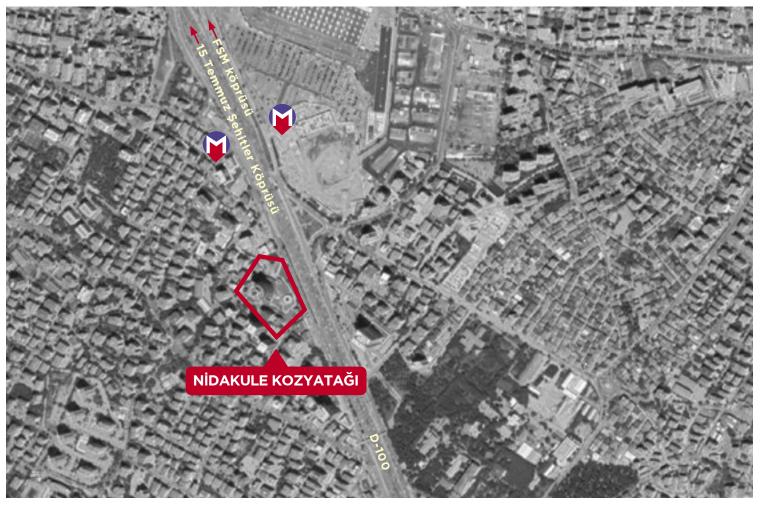

Location

Gebze, Kocaeli

Usage

Office and production plants

Construction area

NIDAKULE KOZYATAĞI

**ISTANBUL** 

Nidakule Kozyatağı, Tahincioğlu's first high-rise business center with 24 office floors, was constructed in 2001 as the tallest business center of the Anatolian Side. Nidakule Kozyatağı is a Class A office project with proximity to the subway and features commercial areas as well as indoor and outdoor parking facilities.

Location

Kozyatağı, İstanbul

Project architect

Ergün Architects

Usage

Office

Construction area

47,500 m<sup>2</sup>