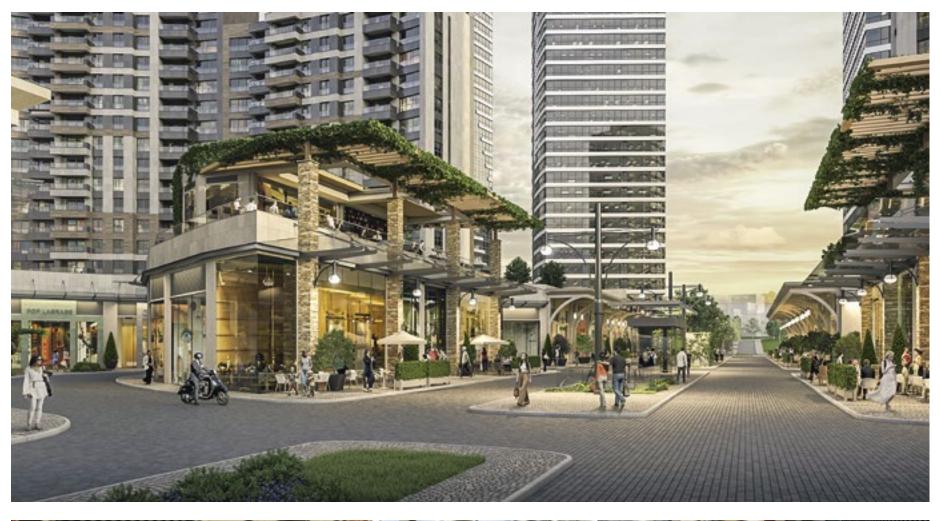

PALLADIUM CADDE KÜÇÜKYALI

Saleable area

PALLADIUM CADDE KÜÇÜKYALI

**ISTANBUL** 

Palladium Cadde Küçükyalı, a 350 meters long street located at the heart of the project; with its well-known shops, restaurants and cafes, will meet the needs of its residents and the region.