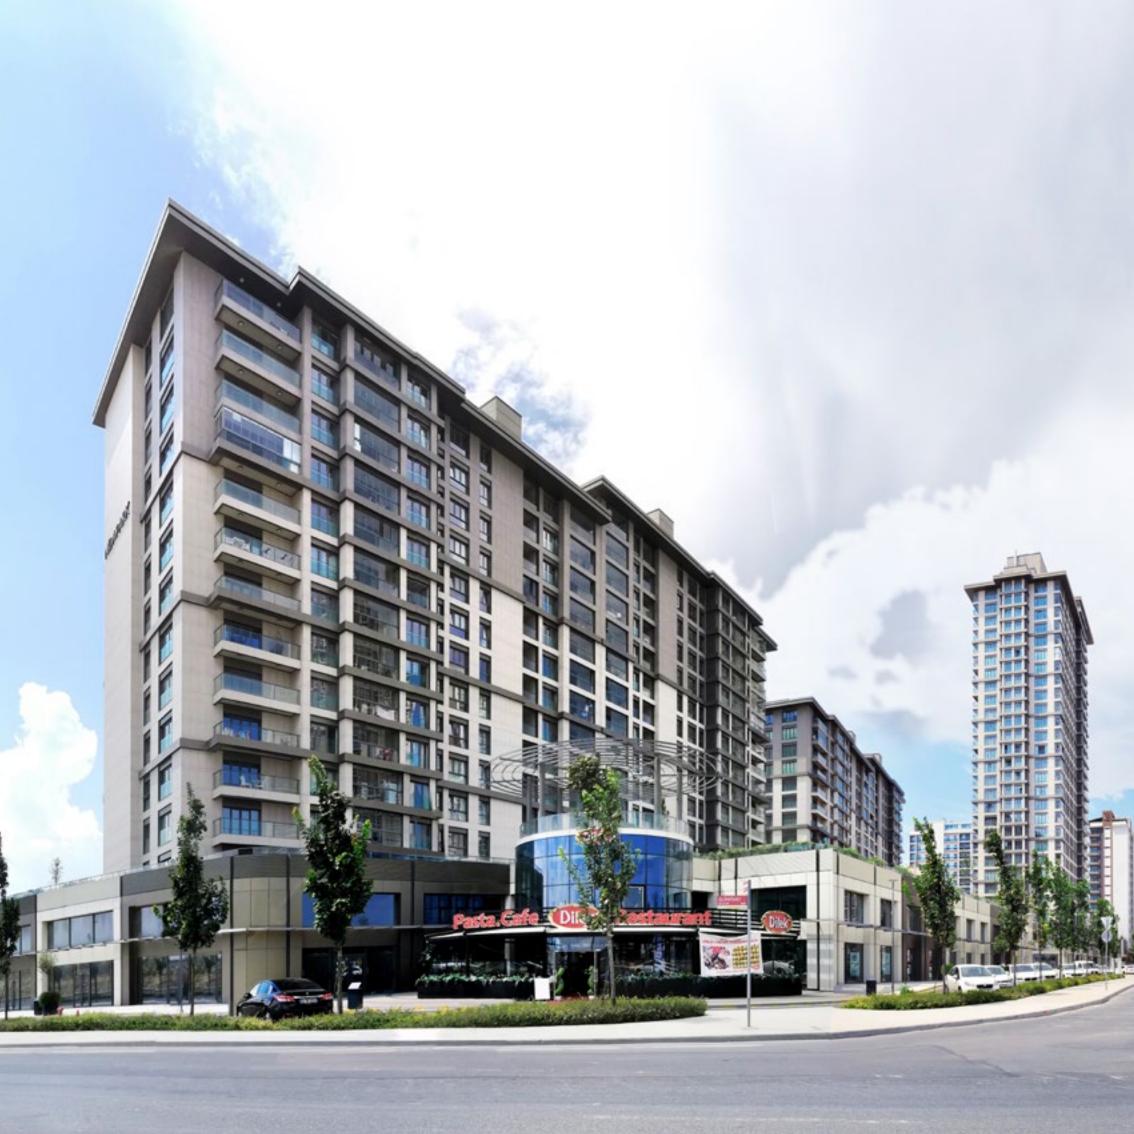

Saleable area

144,000 m<sup>2</sup>

NİDAPARK BAŞAKŞEHİR

**İSTANBUL** 

Nidapark Başakşehir is located in one of Istanbul's most attractive investment areas, Başakşehir. Nidapark Başakşehir, which neighbors the largest botanical garden in Europe, has 48 stores along with 374 apartments across 5 blocks and offers amenities such as men's and women's indoor swimming pools, fitness centers, saunas, Turkish baths, a children's club and basketball, volleyball, and tennis courts. The Nidapark Başakşehir project, a LEED certificate candidate, has been completed in the 3rd quarter of 2017.

Location

Başakşehir, İstanbul

Project architect

Özgüven Architecture

Usage

Residence + commercial

Construction area

105,000 m<sup>2</sup>

Leasable residential area

72,000 m<sup>2</sup>

Leasable commercial area

5,300 m<sup>2</sup>