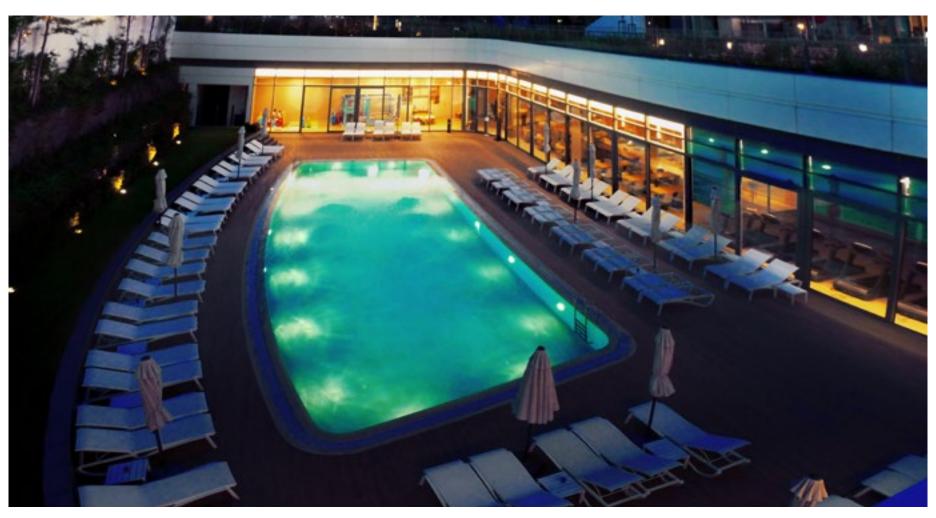

#### NİDAPARK BAŞAKŞEHİR

NIDAPARK SEYRANTEPE

Nidapark Seyrantepe is a residential project in Seyrantepe – the epicenter of investment for the European Side, and stands out with its proximity to Maslak and Levent. The high ceiling architectural style of Nidapark Seyrantepe, comprised of two 28-floor residence buildings and 368 apartments, is complemented by indoor and outdoor swimming pools, green areas, balconies, a fitness center, amenity spaces and parking facilities. Leed certificate candidate Nidapark Seyrantepe was granted the "Best Multi-Story Residence" award in the ongoing projects category of the Sign of the City Awards contest held in 2015.

Project architect Viva Architects

Usage Residential

Seyrantepe, İstanbul

Construction area 89,000 m<sup>2</sup>

Location

Saleable area 49,000 m<sup>2</sup>

NIDAKULE ATAŞEHIR WEST

LEED certificate nominee Nidakule Ataşehir West is an A+ office project, situated at the very heart of the emerging business center and beside the Istanbul Financial Center. Balcony and terraces found on each floor, a ceiling height above 4 meters, operable windows, daylight penetration and carefully designed amenity spaces provide a spacious working environment. Offering a pleasant green area with its terrace gardens, Nidakule Ataşehir West is also conveniently located in proximity to the subway,