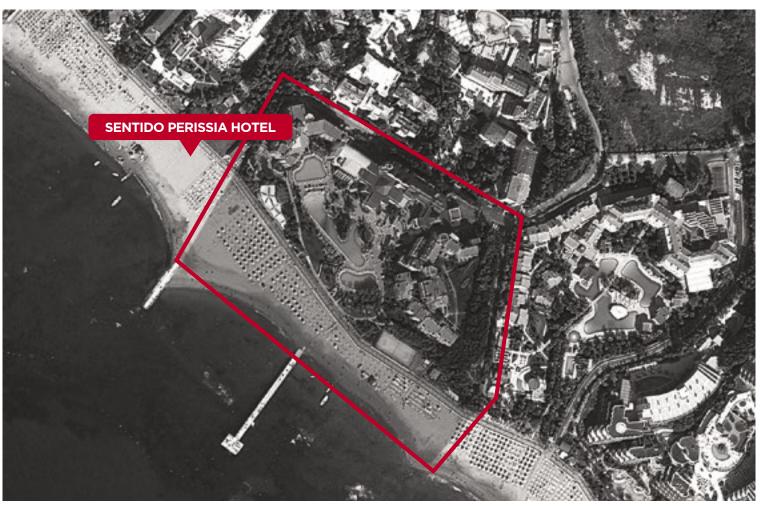

## SENTIDO PERISSIA HOTEL

Sentido Perissia Hotel Antalya, a Tahincioğlu hotel project -developed, constructed and subsequently handed over by Tahincioğlu, is a 5 star hotel with 362 rooms.

Location

Usage

Construction area

Side, Antalya

Hotel

PERISSIA HOTEL CAPPADOCIA

NEVŞEHİR

Perissia Hotel Cappadocia, developed, constructed and subsequently handed over by Tahincioğlu, was the first hotel project developed by the group. The 5 star hotel with 352 rooms was constructed in the UNESCO World Heritage Site of Cappadocia.