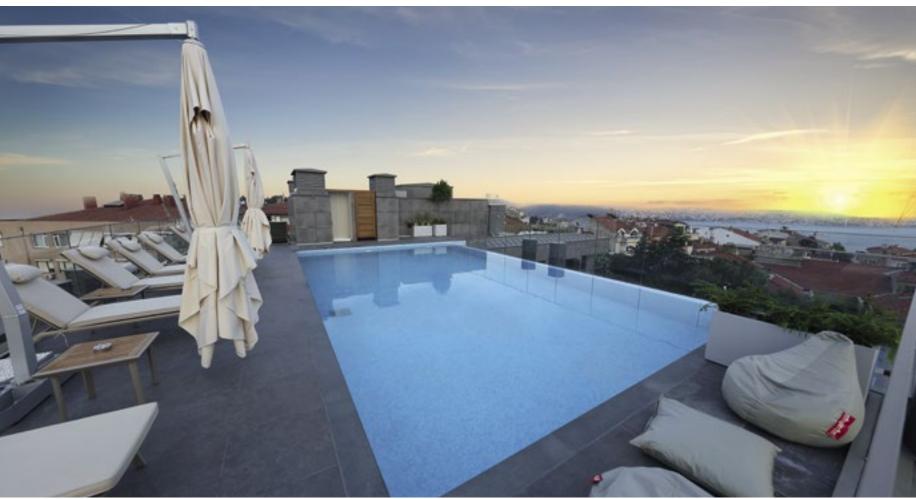

Saleable area

72,400 m<sup>2</sup>

NİDAPARK BEŞİKTAŞ

**ISTANBUL** 

Nidapark Beşiktaş, granted "The Best Residence Project of Turkey" award in the ongoing projects category of 2014 Sign of the City Awards
Competition, is located in Beşiktaş – one of Istanbul's oldest districts at the very heart of the city. Besides a rooftop swimming pool overlooking the Bosphorus, a fitness center and parking facilities can also be found within this 58-unit project which blends residential luxury and comfort with the cozy neighbourhood culture.

Location

Beşiktaş, İstanbul

Project architect

Ergün Architects

Usage

Residence

Construction area

7,250 m<sup>2</sup>

Saleable area

3,700 m<sup>2</sup>