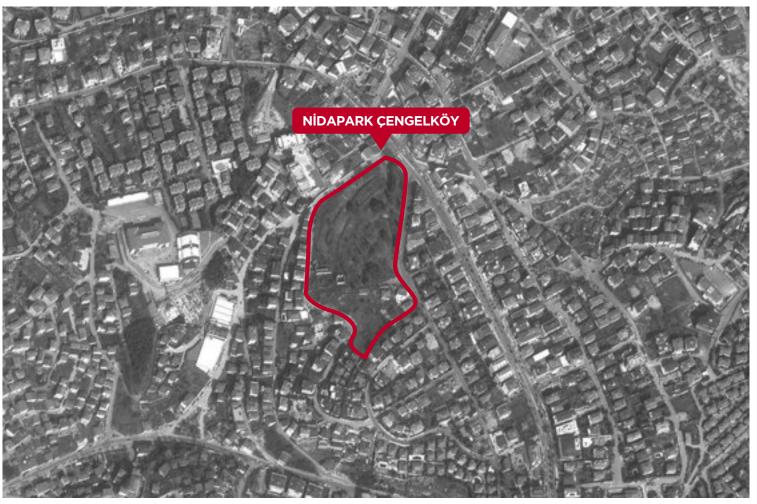

PALLADIUM KAYAŞEHİR SHOPPING MALL

NİDAPARK ÇENGELKÖY

**İSTANBUL** 

With high quality apartments that meet all your needs

Nidapark Çengelköy project, besides a spacious life, offers comfort and luxury to
its residents. In the project consisting of 12 blocks, carefully created
architectural details in each of the 207 apartments will easen up your life.

The blocks are designed as garden floor + 4 floors with horizontal architecture,
from 2 bedroom to 5.5 + 1 duplex alternatives.

That can easily meet every need.

Location Çengelköy, İstanbul
Project architect Norm Art Architects
Usage Residence
Construction area 71,355 m²
Saleable area 1,129 m²