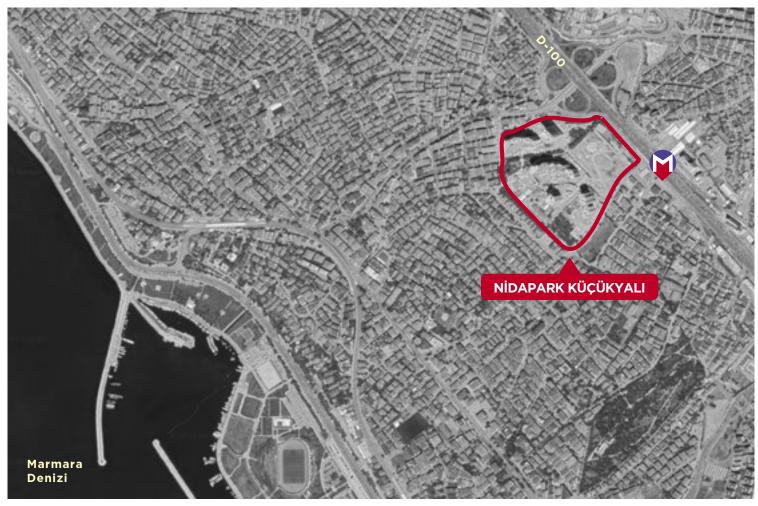

NIDAKULE KOZYATAĞI

SENTIDO PERISSIA HOTEL

PERISSIA HOTEL CAPPADOCIA

MAVIKENT RESIDENCES

SUADIYE PARK RESIDENCES

NİDAPARK KÜÇÜKYALI KINALI

**ISTANBUL** 

Nidapark Küçükyalı Kınalı stage consists of 3 blocks;
There are 296 apartments consisting of 2, 3 and 4 bedroom options.
There is a fitness center, social facilities within the stage,
It has an outdoor pool, sun terraces and a cafeteria.
Walking and jogging paths, decorative pools and landscape arrangements add comfort to the stage.

Location

Küçükyalı, İstanbul

Project architect

**Evrenol Architects** 

Usage

Mixed-use

Construction area

279,500 m<sup>2</sup>

Saleable area

135,000 m<sup>2</sup>

NİDAPARK KÜÇÜKYALI SEDEF

**ISTANBUL** 

Nidapark Küçükyalı Sedef stage consists of 2 blocks
There are a total of 329 apartments with 1 and 2 bedroom options.
Social facilities specially planned for the stage are outdoor swimming pool, sun terraces, fitness room and cafeteria that, increases the living standards and the attractiveness of the stage.

NİDAPARK KÜÇÜKYALI

**ISTANBUL** 

Situated at a position overlooking the sea, the LEED certificate candidate Nidapark Küçükyalı is located at the spacious and peaceful living area of the Anatolian Side, Küçükyalı. The Sedef, Kınalı, Burgaz and Heybeli phases offer apartment types ranging from 1+1 to 4+1. The 350-meter shopping strip, decorative pools, outdoor swimming pools and running tracks increase the value of the project, realized with the Emlak Konut GYO A.Ş. assurance.