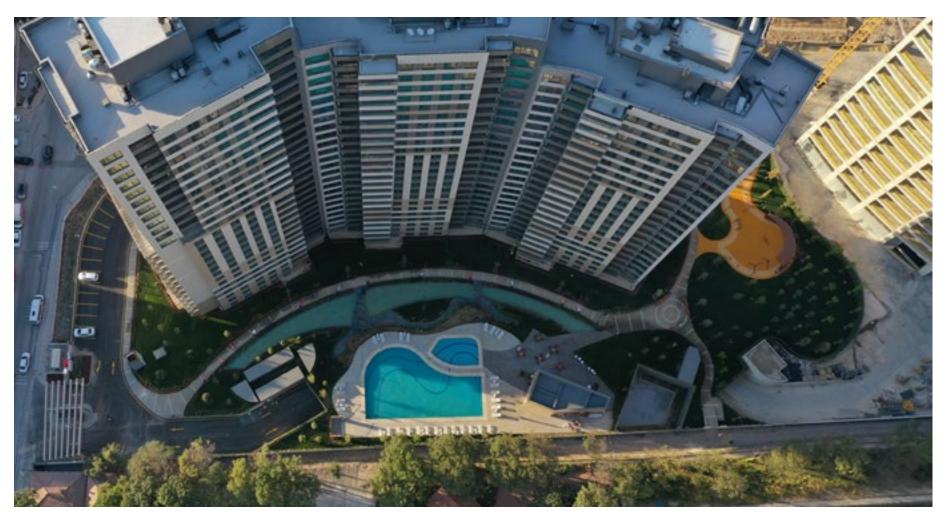

NIDAKULE KOZYATAĞI

SENTIDO PERISSIA HOTEL

PERISSIA HOTEL CAPPADOCIA

MAVIKENT RESIDENCES

SUADIYE PARK RESIDENCES

NİDAPARK KÜÇÜKYALI KINALI

**ISTANBUL** 

Nidapark Küçükyalı Kınalı stage consists of 3 blocks;
There are 296 apartments consisting of 2, 3 and 4 bedroom options.
There is a fitness center, social facilities within the stage,
It has an outdoor pool, sun terraces and a cafeteria.
Walking and jogging paths, decorative pools and landscape arrangements add comfort to the stage.

Location

Küçükyalı, İstanbul

Project architect

**Evrenol Architects** 

Usage

Mixed-use

Construction area

279,500 m<sup>2</sup>

Saleable area

135,000 m<sup>2</sup>

NİDAPARK KÜÇÜKYALI SEDEF

**ISTANBUL** 

Nidapark Küçükyalı Sedef stage consists of 2 blocks
There are a total of 329 apartments with 1 and 2 bedroom options.
Social facilities specially planned for the stage are outdoor swimming pool, sun terraces, fitness room and cafeteria that, increases the living standards and the attractiveness of the stage.