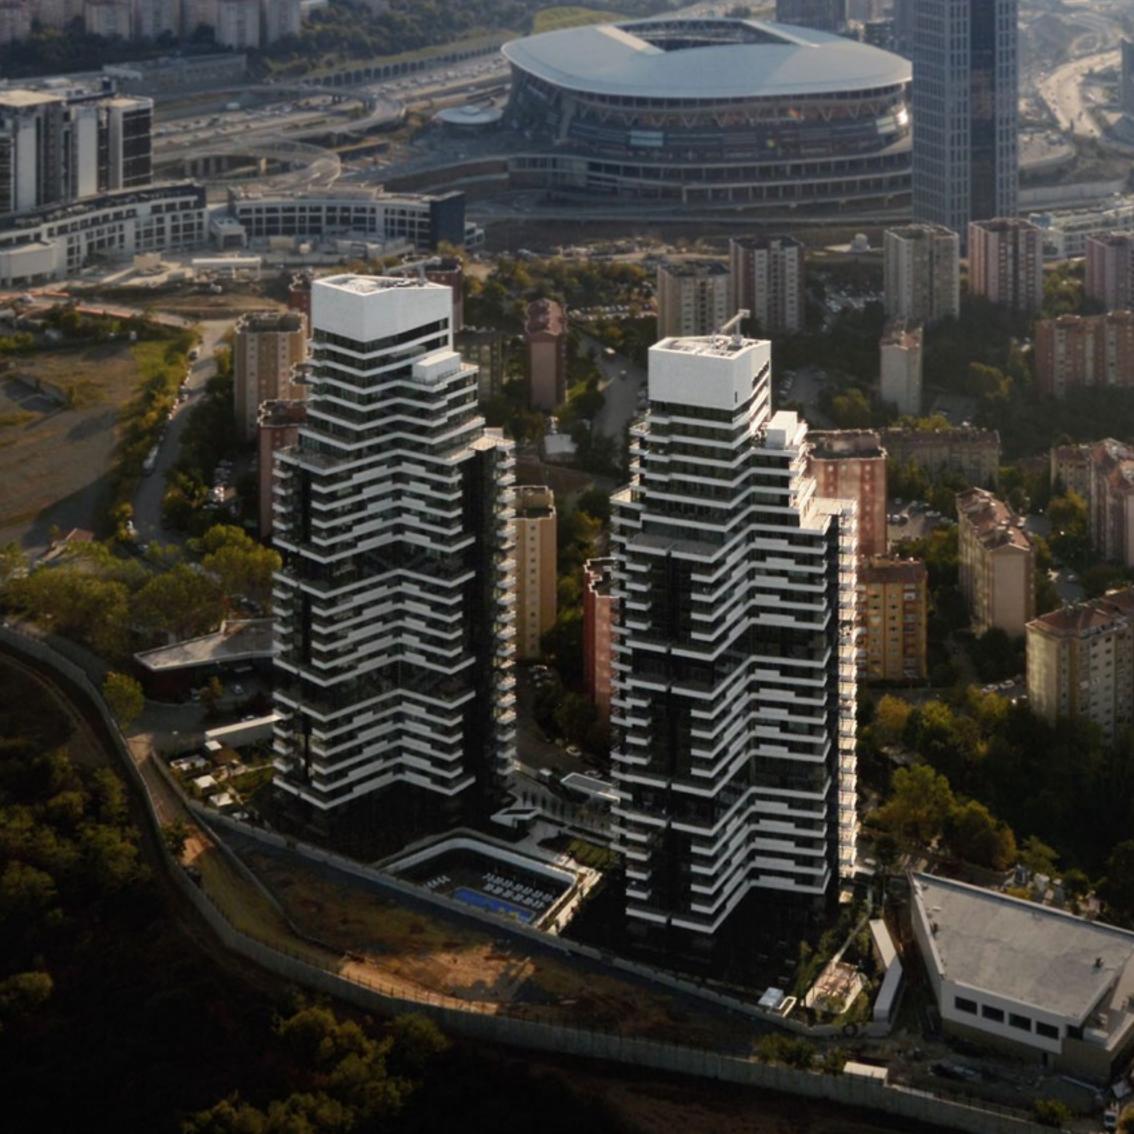

#### NİDAPARK BAŞAKŞEHİR

NIDAPARK SEYRANTEPE

Nidapark Seyrantepe is a residential project in Seyrantepe – the epicenter of investment for the European Side, and stands out with its proximity to Maslak and Levent. The high ceiling architectural style of Nidapark Seyrantepe, comprised of two 28-floor residence buildings and 368 apartments, is complemented by indoor and outdoor swimming pools, green areas, balconies, a fitness center, amenity spaces and parking facilities. Leed certificate candidate Nidapark Seyrantepe was granted the "Best Multi-Story Residence" award in the ongoing projects category of the Sign of the City Awards contest held in 2015.

Project architect Viva Architects

Usage Residential

Seyrantepe, İstanbul

Construction area 89,000 m<sup>2</sup>

Location

Saleable area 49,000 m<sup>2</sup>

NIDAKULE ATAŞEHIR WEST

LEED certificate nominee Nidakule Ataşehir West is an A+ office project, situated at the very heart of the emerging business center and beside the Istanbul Financial Center. Balcony and terraces found on each floor, a ceiling height above 4 meters, operable windows, daylight penetration and carefully designed amenity spaces provide a spacious working environment. Offering a pleasant green area with its terrace gardens, Nidakule Ataşehir West is also conveniently located in proximity to the subway,