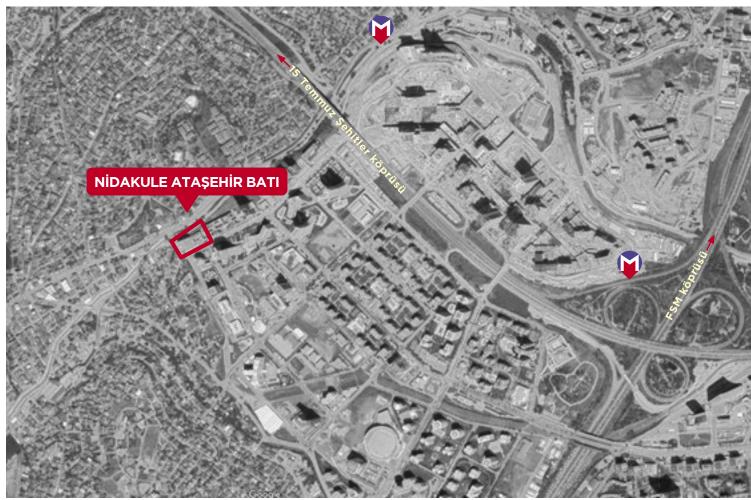

Project architect Viva Architects

Usage Residential

Seyrantepe, İstanbul

Construction area 89,000 m<sup>2</sup>

Location

Saleable area 49,000 m<sup>2</sup>

NIDAKULE ATAŞEHIR WEST

LEED certificate nominee Nidakule Ataşehir West is an A+ office project, situated at the very heart of the emerging business center and beside the Istanbul Financial Center. Balcony and terraces found on each floor, a ceiling height above 4 meters, operable windows, daylight penetration and carefully designed amenity spaces provide a spacious working environment. Offering a pleasant green area with its terrace gardens, Nidakule Ataşehir West is also conveniently located in proximity to the subway,

15 Temmuz Şehitler Bridge and Fatih Sultan Mehmet Bridge.

Location Ataşehir, İstanbul

Project architect Aukett Swanke Group

Usage Office

Construction area 45,000 m²

Leasable area 25,000 m<sup>2</sup>

NIDAKULE LEVENT