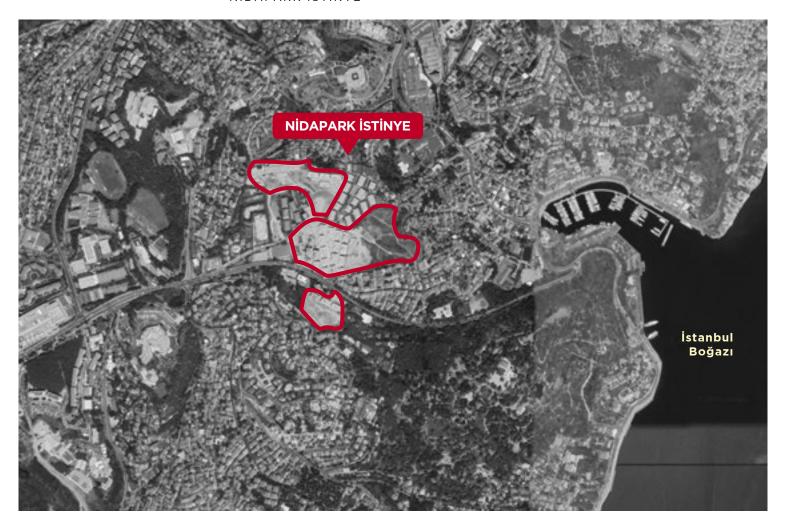

Leasable commercial and office area

177,000 m<sup>2</sup>

NIDAPARK ISTINYE

The LEED Gold Certificate candidate project, planned for construction in one of İstanbul's most valued areas İstinye with Emlak Konut GYO A.Ş. on a revenue-sharing model, is going to redefine luxury in the real estate sector.

Project architect KY Architects and Loft Architects
Usage Mixed-use

İstinye, İstanbul

Construction area 292,000 m<sup>2</sup>

Location

Saleable area 151,000 m<sup>2</sup>

NIDAPARK AYYILDIZ

The Nidapark Ayyıldız project, designed with a horizontal architecture approach, is located in Kağıthane - one of İstanbul's most central neighborhoods. Creating added value for life with its spacious layout, Nidapark Ayyıldız offers the serenity of a holiday resort at the very heart of İstanbul with its 95 apartments and 10 stores.