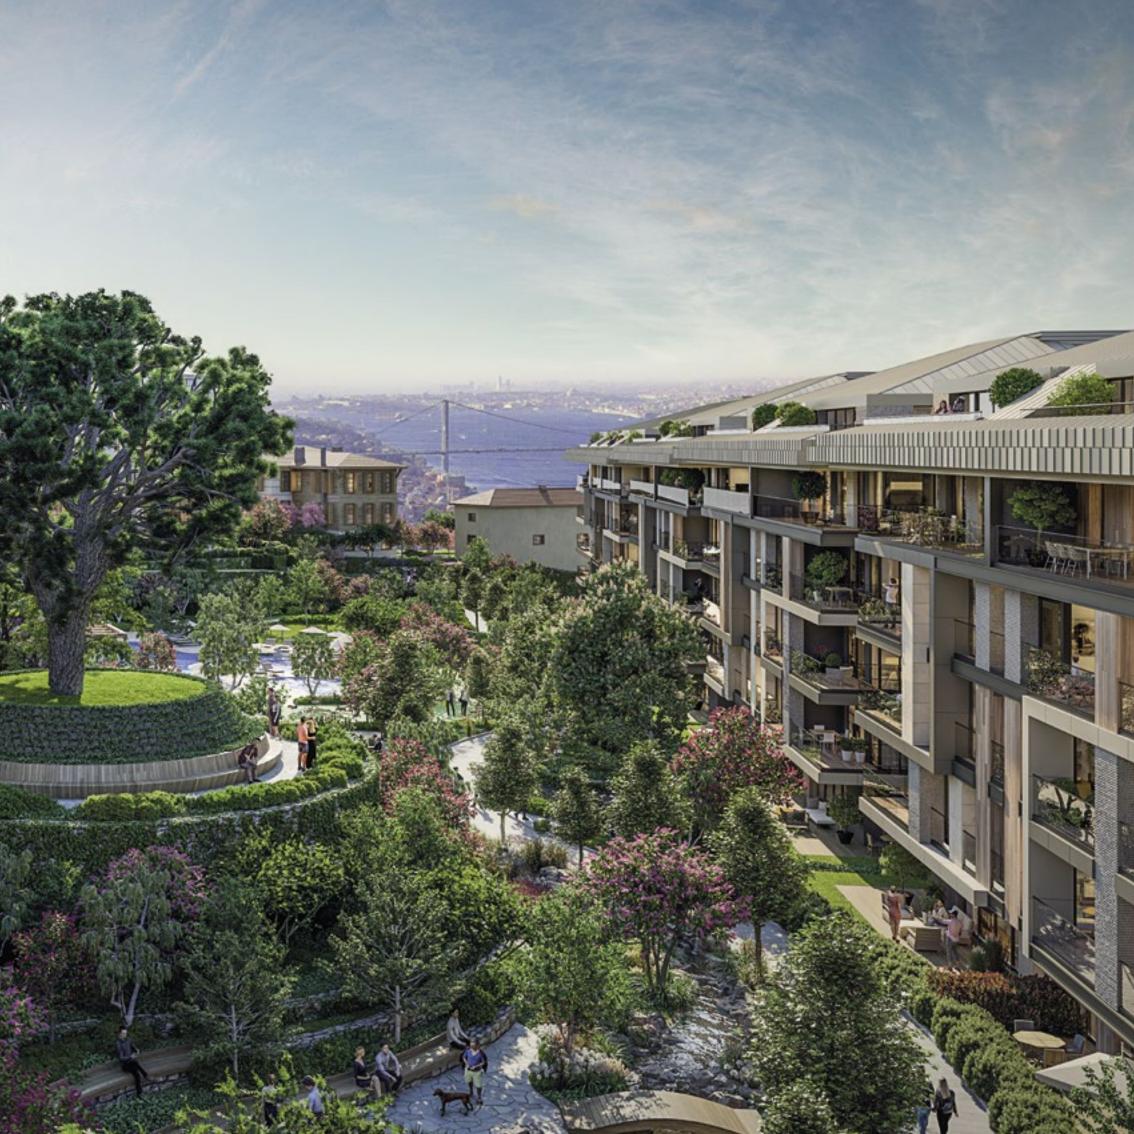

PALLADIUM KAYAŞEHİR SHOPPING MALL

NİDAPARK ÇENGELKÖY

**İSTANBUL** 

With high quality apartments that meet all your needs

Nidapark Çengelköy project, besides a spacious life, offers comfort and luxury to
its residents. In the project consisting of 12 blocks, carefully created
architectural details in each of the 207 apartments will easen up your life.

The blocks are designed as garden floor + 4 floors with horizontal architecture,
from 2 bedroom to 5.5 + 1 duplex alternatives.

That can easily meet every need.

Location Çengelköy, İstanbul
Project architect Norm Art Architects
Usage Residence
Construction area 71,355 m²
Saleable area 1,129 m²