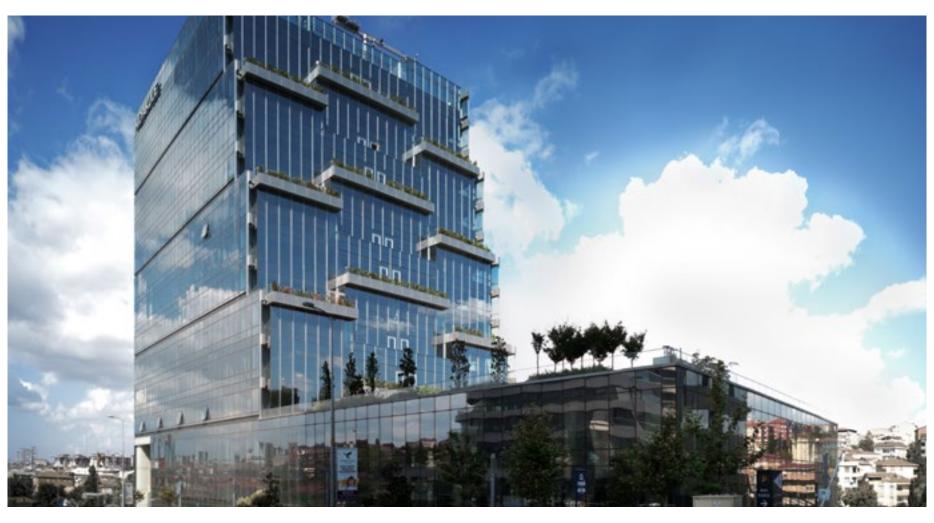

Project architect Viva Architects

Usage Residential

Seyrantepe, İstanbul

Construction area 89,000 m<sup>2</sup>

Location

Saleable area 49,000 m<sup>2</sup>

NIDAKULE ATAŞEHIR WEST

LEED certificate nominee Nidakule Ataşehir West is an A+ office project, situated at the very heart of the emerging business center and beside the Istanbul Financial Center. Balcony and terraces found on each floor, a ceiling height above 4 meters, operable windows, daylight penetration and carefully designed amenity spaces provide a spacious working environment. Offering a pleasant green area with its terrace gardens, Nidakule Ataşehir West is also conveniently located in proximity to the subway,

15 Temmuz Şehitler Bridge and Fatih Sultan Mehmet Bridge.

Location Ataşehir, İstanbul

Project architect Aukett Swanke Group

Usage Office

Construction area 45,000 m²

Leasable area 25,000 m<sup>2</sup>

NIDAKULE LEVENT