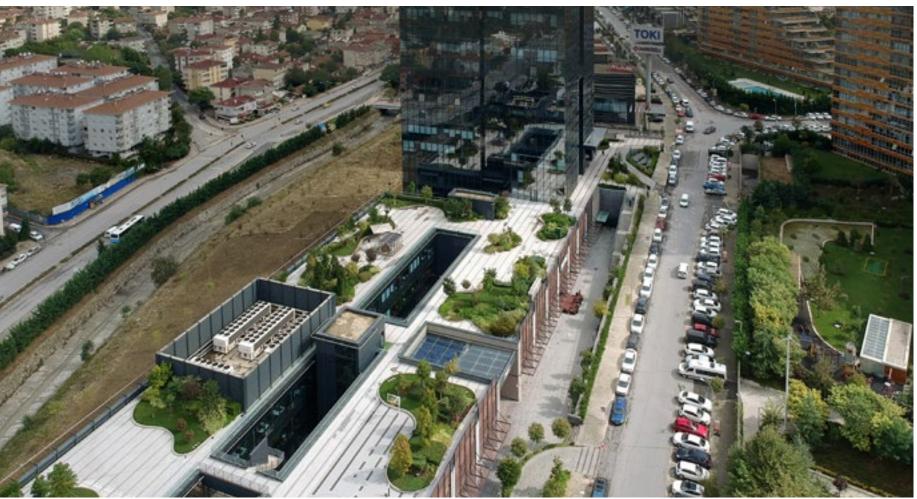

Leasable area

25,000 m<sup>2</sup>

Nidakule ataşehir

Nidakule Ataşehir, constructed in collaboration with Emlak Konut GYO A.Ş. on a revenue-sharing model, is composed of two sections, namely Güney (South) and Kuzey (North). The project, positioned in proximity to the Istanbul Financial Center, was nominated for the LEED certificate. Nidakule Ataşehir is a Class A office project with its meeting rooms, operable windows, green spaces, high ceilings, fitness center and parking facilities.

Location

Ataşehir, İstanbul

Project architect

Aukett Swanke Group

Usage

Office + commercial

Construction area

148,500 m<sup>2</sup>

Saleable area

72,400 m<sup>2</sup>

NİDAPARK BEŞİKTAŞ

**ISTANBUL** 

Nidapark Beşiktaş, granted "The Best Residence Project of Turkey" award in the ongoing projects category of 2014 Sign of the City Awards
Competition, is located in Beşiktaş – one of Istanbul's oldest districts at the very heart of the city. Besides a rooftop swimming pool overlooking the Bosphorus, a fitness center and parking facilities can also be found within this 58-unit project which blends residential luxury and comfort with the cozy neighbourhood culture.