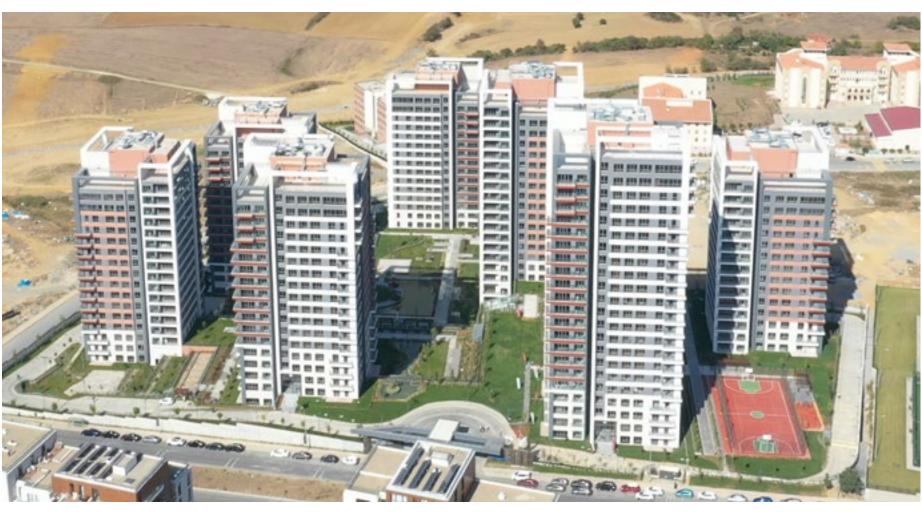

Saleable area

144,000 m<sup>2</sup>

NİDAPARK BAŞAKŞEHİR

**İSTANBUL** 

Nidapark Başakşehir is located in one of Istanbul's most attractive investment areas, Başakşehir. Nidapark Başakşehir, which neighbors the largest botanical garden in Europe, has 48 stores along with 374 apartments across 5 blocks and offers amenities such as men's and women's indoor swimming pools, fitness centers, saunas, Turkish baths, a children's club and basketball, volleyball, and tennis courts. The Nidapark Başakşehir project, a LEED certificate candidate, has been completed in the 3rd quarter of 2017.

Location

Başakşehir, İstanbul

Project architect

Özgüven Architecture

Usage

Residence + commercial

Construction area

105,000 m<sup>2</sup>

Leasable residential area

72,000 m<sup>2</sup>

Leasable commercial area

5,300 m<sup>2</sup>