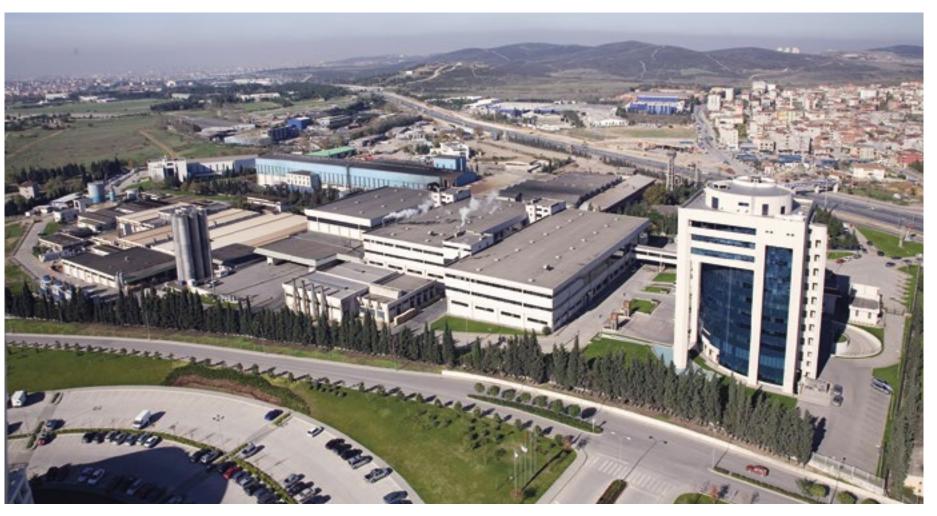

Usage

Construction area

Demirciköy, İstanbul

Residence

KENT GIDA ADMINISTRATION AND FACTORY BUILDING

KOCAELİ

The Kent Gida facilities accommodate both the headquarters and production plants of Turkey's leading confectionery manufacturer Kent. The facility has been utilized by Mondolēz International, the new owner of Kent Gida, since 2010.

Location

Gebze, Kocaeli

Usage

Office and production plants

Construction area

NIDAKULE KOZYATAĞI

**ISTANBUL** 

Nidakule Kozyatağı, Tahincioğlu's first high-rise business center with 24 office floors, was constructed in 2001 as the tallest business center of the Anatolian Side. Nidakule Kozyatağı is a Class A office project with proximity to the subway and features commercial areas as well as indoor and outdoor parking facilities.