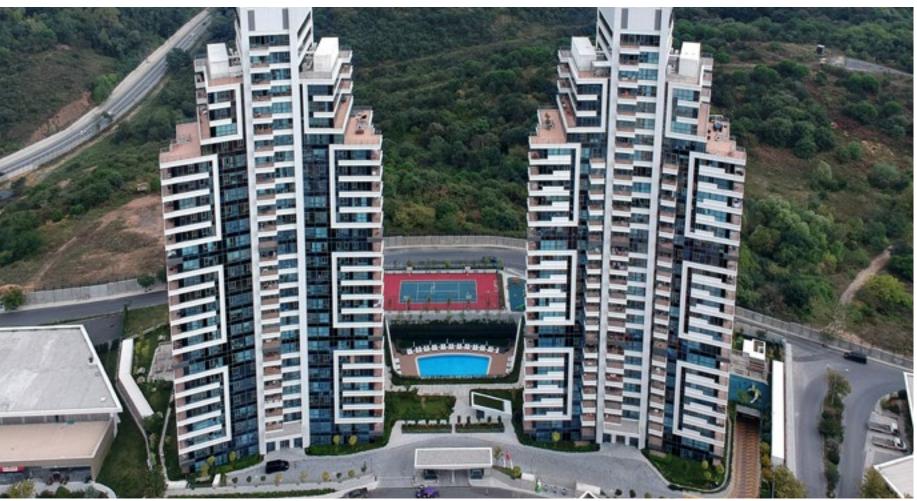

Project architect Viva Architects

Usage Residential

Seyrantepe, İstanbul

Construction area 89,000 m<sup>2</sup>

Location

Saleable area 49,000 m<sup>2</sup>

NIDAKULE ATAŞEHIR WEST

LEED certificate nominee Nidakule Ataşehir West is an A+ office project, situated at the very heart of the emerging business center and beside the Istanbul Financial Center. Balcony and terraces found on each floor, a ceiling height above 4 meters, operable windows, daylight penetration and carefully designed amenity spaces provide a spacious working environment. Offering a pleasant green area with its terrace gardens, Nidakule Ataşehir West is also conveniently located in proximity to the subway,

15 Temmuz Şehitler Bridge and Fatih Sultan Mehmet Bridge.

Location Ataşehir, İstanbul

Project architect Aukett Swanke Group

Usage Office

Construction area 45,000 m²

Leasable area 25,000 m<sup>2</sup>

NIDAKULE LEVENT