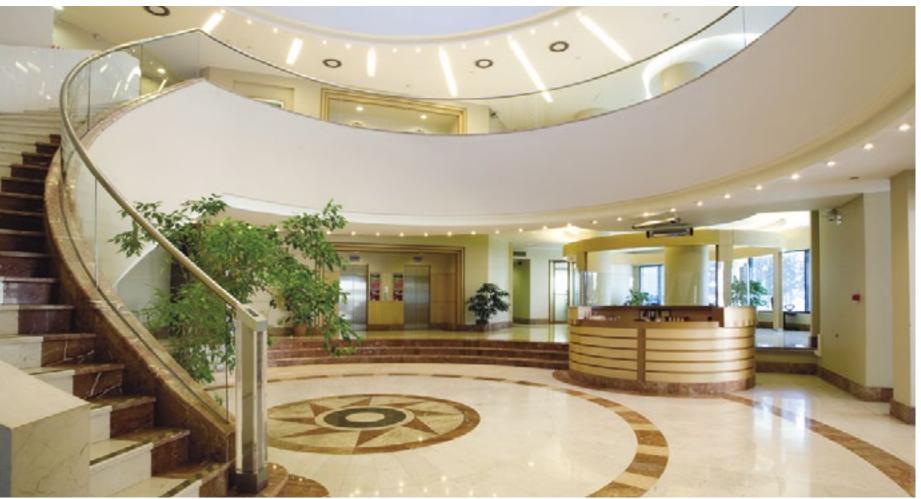

Location

Gebze, Kocaeli

Usage

Office and production plants

Construction area

NIDAKULE KOZYATAĞI

**ISTANBUL** 

Nidakule Kozyatağı, Tahincioğlu's first high-rise business center with 24 office floors, was constructed in 2001 as the tallest business center of the Anatolian Side. Nidakule Kozyatağı is a Class A office project with proximity to the subway and features commercial areas as well as indoor and outdoor parking facilities.