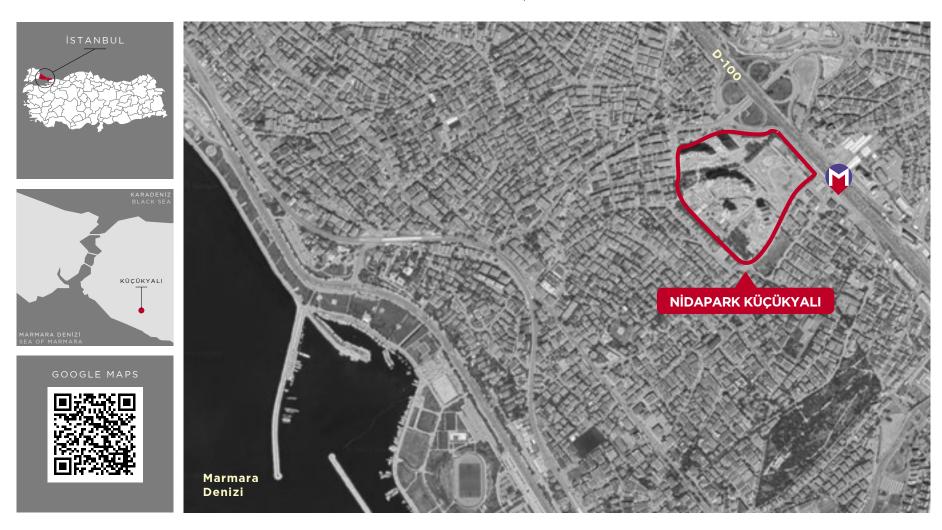

NİDAPARK KÜÇÜKYALI

**ISTANBUL** 

Situated at a position overlooking the sea, the LEED certificate candidate Nidapark Küçükyalı is located at the spacious and peaceful living area of the Anatolian Side, Küçükyalı. The Sedef, Kınalı, Burgaz and Heybeli phases offer apartment types ranging from 1+1 to 4+1. The 350-meter shopping strip, decorative pools, outdoor swimming pools and running tracks increase the value of the project, realized with the Emlak Konut GYO A.Ş. assurance.

Location

Küçükyalı, İstanbul

Project architect

**Evrenol Architects** 

Usage

Mixed-use

Construction area

279,500 m<sup>2</sup>