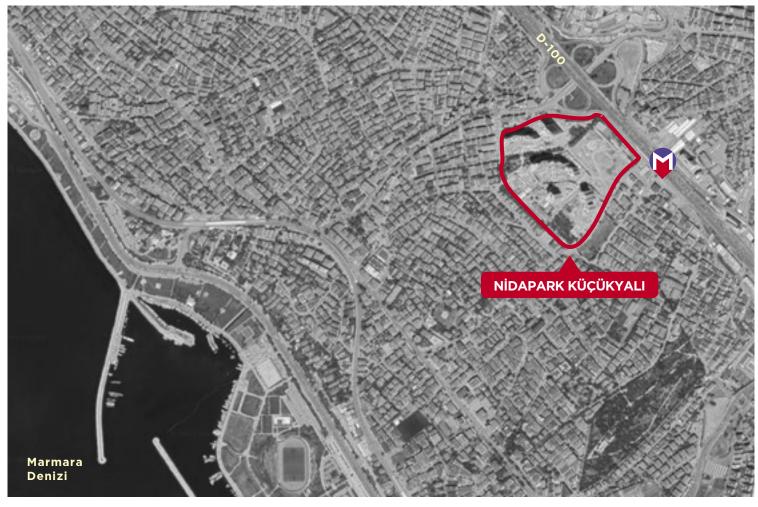

NİDAPARK KÜÇÜKYALI

**ISTANBUL** 

Situated at a position overlooking the sea, the LEED certificate candidate Nidapark Küçükyalı is located at the spacious and peaceful living area of the Anatolian Side, Küçükyalı. The Sedef, Kınalı, Burgaz and Heybeli phases offer apartment types ranging from 1+1 to 4+1. The 350-meter shopping strip, decorative pools, outdoor swimming pools and running tracks increase the value of the project, realized with the Emlak Konut GYO A.Ş. assurance.

Location

Küçükyalı, İstanbul

Project architect

**Evrenol Architects** 

Usage

Mixed-use

Construction area

279,500 m<sup>2</sup>