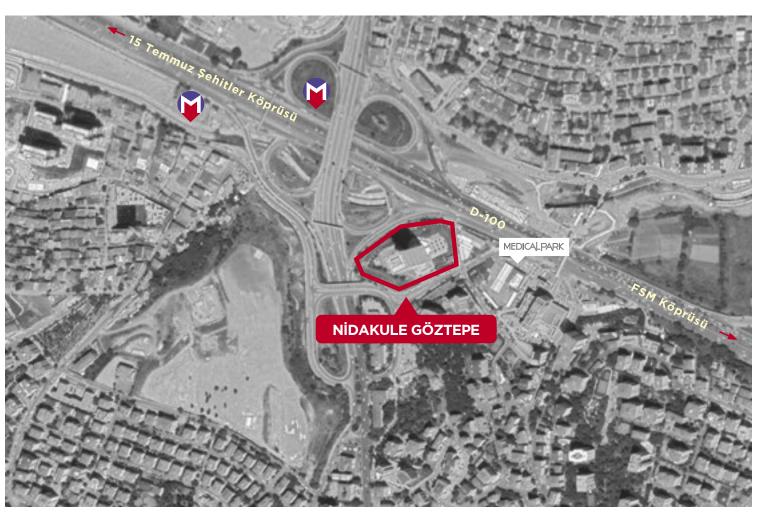

Leasable area

42,000 m2

NIDAKULE GÖZTEPE

Nidakule Göztepe, consisting of 31 office floors, was completed in May 2013. The smart building project, with eco-friendly and user-friendly features, was granted a LEED Gold Certificate due to these qualities. Its fitness center, meeting rooms, a supermarket, indoor and outdoor parking facilities and convenient location-providing easy subway access with proximity to the D-100 highway, have received appreciation from both the local and international business world.

Location

Göztepe, İstanbul

Project architect

Ergün Architects

Usage

Office

Construction area

47,000 m<sup>2</sup>

Leasable area

29,000 m<sup>2</sup>

PALLADIUM ATAŞEHİR SHOPPING MALL & RESIDENCE

**ISTANBUL** 

The Palladium Ataşehir Shopping Mall and Residence continues to be one of the most appealing shopping malls of the Anatolian Side with 190 stores, a 5-story parking structure with 2,500 parking spaces and nearly 10 million visitors per year.