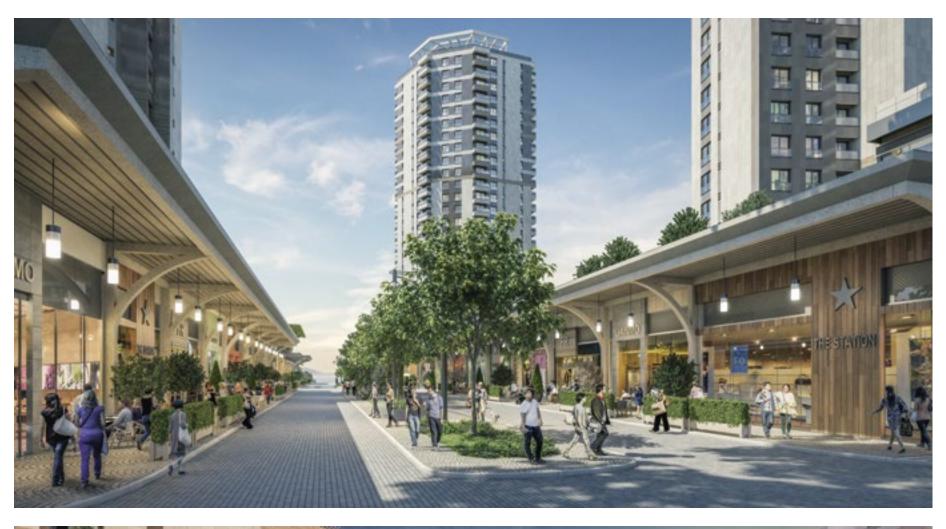

Saleable area

PALLADIUM CADDE KÜÇÜKYALI

**ISTANBUL** 

Palladium Cadde Küçükyalı, a 350 meters long street located at the heart of the project; with its well-known shops, restaurants and cafes, will meet the needs of its residents and the region.

Location Küçükyalı, İstanbul
Project architect Evrenol Architects
Usage Mixed-use
Construction area 279,500 m²
Saleable area 135,000 m²

NİDAKULE KÜÇÜKYALI

İSTANBUL

Developed with a wide-range of social amenities and a scenic view of the Princes Islands, the LEED certificate candidate Nidakule Küçükyalı offers 4 A+ office towers. The shopping strip within the project, delivered with the Emlak Konut GYO A.Ş. assurance, has been enhanced with renowned stores and restaurants. The project, which offers exceptional convenience in terms of transportation with its location on the D-100 Highway, is located in proximity to the Küçükyalı stop along the Kadıköy - Tavşantepe subway line and the Bostancı Pier.