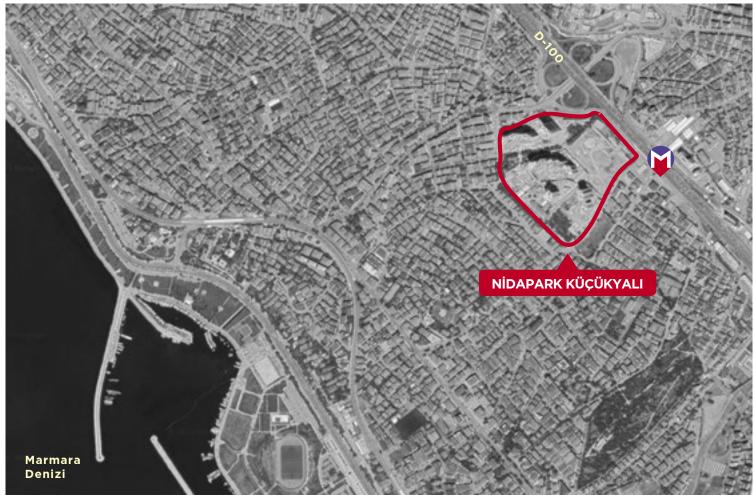

NİDAPARK KÜÇÜKYALI

**ISTANBUL** 

Situated at a position overlooking the sea, the LEED certificate candidate Nidapark Küçükyalı is located at the spacious and peaceful living area of the Anatolian Side, Küçükyalı. The Sedef, Kınalı, Burgaz and Heybeli phases offer apartment types ranging from 1+1 to 4+1. The 350-meter shopping strip, decorative pools, outdoor swimming pools and running tracks increase the value of the project, realized with the Emlak Konut GYO A.Ş. assurance.

Location

Küçükyalı, İstanbul

Project architect

**Evrenol Architects** 

Usage

Mixed-use

Construction area

279,500 m<sup>2</sup>

Saleable area

PALLADIUM CADDE KÜÇÜKYALI

**ISTANBUL** 

Palladium Cadde Küçükyalı, a 350 meters long street located at the heart of the project; with its well-known shops, restaurants and cafes, will meet the needs of its residents and the region.

Location Küçükyalı, İstanbul
Project architect Evrenol Architects
Usage Mixed-use
Construction area 279,500 m²
Saleable area 135,000 m²

NİDAKULE KÜÇÜKYALI

İSTANBUL

Developed with a wide-range of social amenities and a scenic view of the Princes Islands, the LEED certificate candidate Nidakule Küçükyalı offers 4 A+ office towers. The shopping strip within the project, delivered with the Emlak Konut GYO A.Ş. assurance, has been enhanced with renowned stores and restaurants. The project, which offers exceptional convenience in terms of transportation with its location on the D-100 Highway, is located in proximity to the Küçükyalı stop along the Kadıköy - Tavşantepe subway line and the Bostancı Pier.

Location

Küçükyalı, İstanbul

Project architect

**Evrenol Architects** 

Usage

Mixed-use

Construction area

369,500 m<sup>2</sup>

Leasable commercial and office area

177,000 m<sup>2</sup>

NIDAPARK ISTINYE

The LEED Gold Certificate candidate project, planned for construction in one of İstanbul's most valued areas İstinye with Emlak Konut GYO A.Ş. on a revenue-sharing model, is going to redefine luxury in the real estate sector.